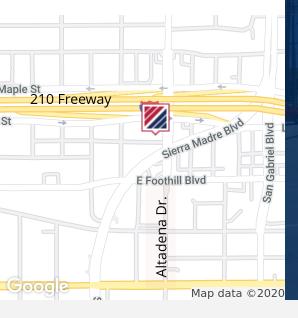

299

N ALTADENA DRIVE PASADENA | CA

## **PROPERTY HIGHLIGHTS**

- Owner/User Or Investment Opportunity
- Flexible Multi-tenant or Single Tenant Layout
- GREAT CORNER LOCATION
- HIGH VISIBILITY
- EXCELLENT FREEWAY ACCESS
- Extra Parking Lot Available Separately