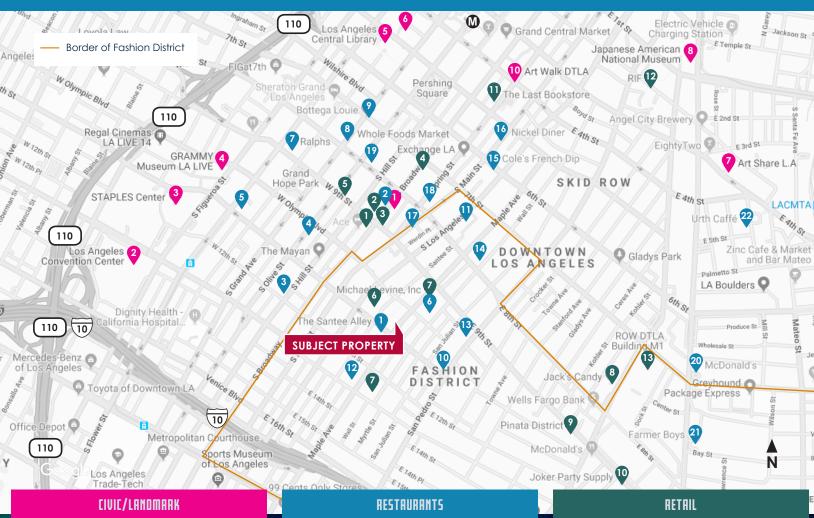

**5**736.286

CONSUMER SPENDING

**CONSUMER SPENDING** 

- 1. THE ORPHEUM THEATRE
- LOS ANGELES CONVENTION CENTER
- STAPLES CENTER
- GRAMMY MUSEUM LA LIVE
- LOS ANGELES CENTRAL LIBRARY
- 6. OUE SKYSPACE LOS
- **ANGELES** 7. ART SHARE LA
- 8. JAPANESE **AMERICAN** NATIONAL MUSEUM
- 9. LA ARTWALK
- 1. THE ALLEY DOG UMANI BURGER BROADWAY
- STARBUCKS
- 4. MIKKELLER DTLA
- BROKEN SPANISH
- 6. SHAYAN EXPRESS
- RALPHS
- WHOLE FOODS MARKET
- **BOTTEGA LOUIE** 10. PAUL'S KITCHEN
- 11. PIZZA HUT

- 12. TACOS DE CANASTA LA SALSA
  - 13. THE VEGAN JOINT
  - 14. POPPY+ROSE
  - 15. COLE'S FRENCH DIP
  - 16. NICKEL DINER
  - 17. PREUX & PROPER
  - 18. TERRONI
  - 19. DUNKIN'
  - 20. MCDONAL'S 21. FARMER BOYS
  - 22. URTH CAFFE

- 1. BNKR
- 2. ACNE STUDIO
- 3. EASOP
- 4. URBAN OUTFITTERS
- 5. SOULCYCLE
- 6. LA JEWELRY PLAZA
- 7. MAPLE PLAZA
- 8. JACK'S CANDY
- 9. PINATA DISTRICT
- 10. JOKER PARTY SUPPLY
- 11. THE LAST BOOK STORE
- 12. RIF
- 13. ROW DTLA
- BUILDING M1