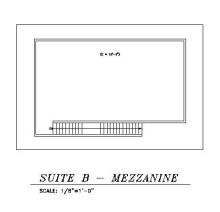

MULTI-TENANT BUILDING. UNIT B | 11,601 SQUARE FEET AVAILABLE

#### **FOR INFORMATION, CONTACT:**



#### **KERRY COLE**

EXECUTIVE VICE PRESIDENT/PRINCIPAL/ BRANCH MANAGER

P: 909.652.9045 | M: 626.824.4774 kerry.cole@daumcommercial.com CABRE #00946482

#### Metrolink Business Park

- Excellent Access to the 10, 210, 57 & 71 Fwys
- Metrolink Business Park
- Excellent Distribution Building
- 2,070 sf Office Space, including Mezzanine

- 1 Interior Truckwell 53'
- 1 Ground Level Loading Door
- 24' Clear Height
- Across from Metrolink Station



## Metrolink Business Park







Mezzanine

## **For Lease**

11,601 SF

5160 RICHTON STREET, UNIT B, MONTCLAIR, CA

RIVERSIDE



### Metrolink Business Park

# For Lease

5160 RICHTON STREET, UNIT B, MONTCLAIR, CA

# 11,601 SF

**RIVERSIDE**