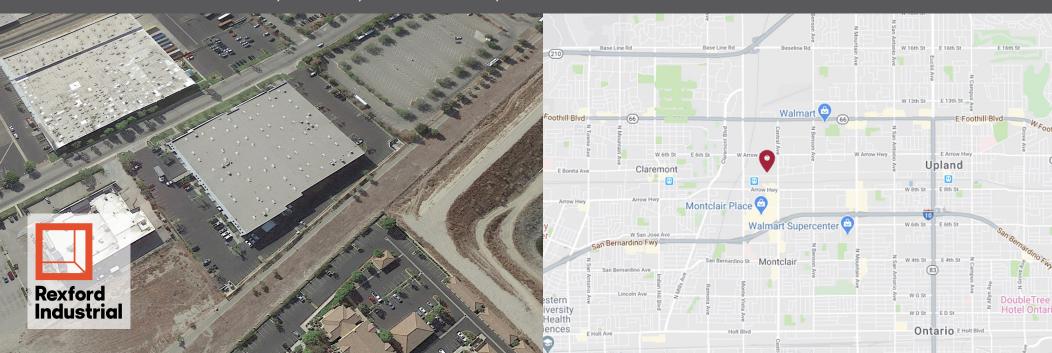

## **For Lease**

11,601 SF

5160 RICHTON STREET, UNIT B, MONTCLAIR, CA

RIVERSIDE

# For Lease

5160 RICHTON STREET, UNIT B, MONTCLAIR, CA

# 11,601 SF

**RIVERSIDE** 