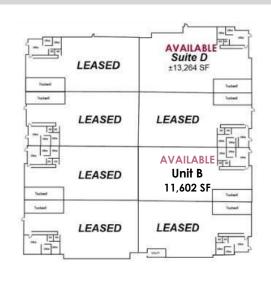

MULTI-TENANT BUILDING. UNIT B | 11,601 SQUARE FEET AVAILABLE

#### Metrolink Business Park

- Excellent Access to the 10, 210, 57 & 71 Fwys
- Metrolink Business Park
- Excellent Distribution Building
- 2,070 sf Office Space, including Mezzanine

- 1 Interior Truckwell 53'
- 1 Ground Level Loading Door
- 24' Clear Height
- Across from Metrolink Station