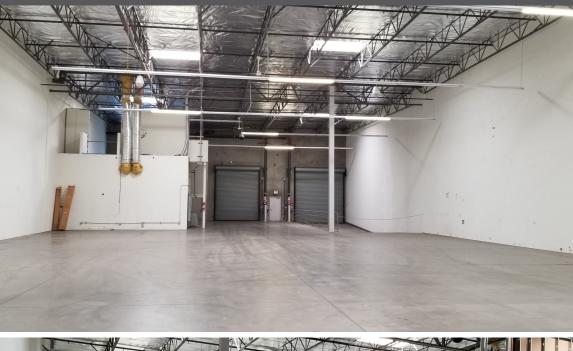

#### Metrolink Business Park

- Excellent Access to the 10, 210, 57 & 71 Fwys
- Metrolink Business Park
- Excellent Distribution Building
- 2,070 sf Office Space, including Mezzanine

- 1 Interior Truckwell 53'
- 1 Ground Level Loading Door
- 24' Clear Height
- Across from Metrolink Station