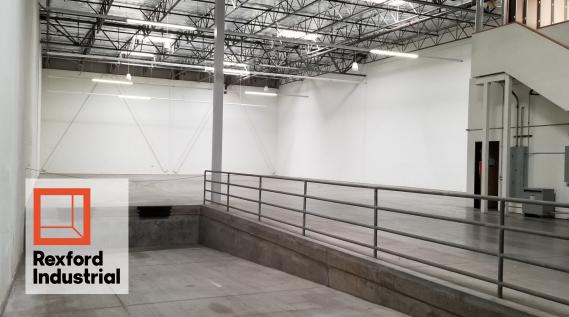

#### Metrolink Business Park

- Excellent Access to the 10, 210, 57 & 71 Fwys
- Metrolink Business Park
- Excellent Distribution Building
- 2,070 sf Office Space, including Mezzanine

- 1 Interior Truckwell 53'
- 1 Ground Level Loading Door
- 24' Clear Height
- Across from Metrolink Station