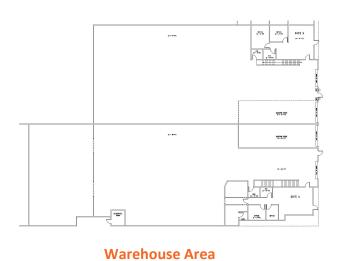

#### Metrolink Business Park

- Excellent Access to the 10, 210, 57 & 71 Fwys
- Metrolink Business Park
- Excellent Distribution Building
- 2,070 sf Office Space, including Mezzanine

- 1 Interior Truckwell 53'
- 1 Ground Level Loading Door
- 24' Clear Height
- Across from Metrolink Station

## Metrolink Business Park

Mezzanine