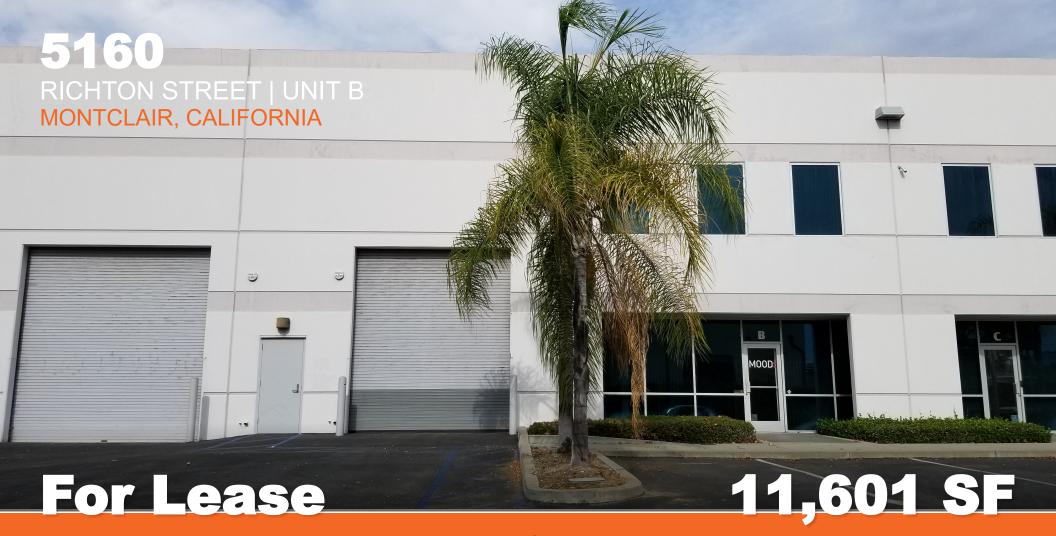

MULTI-TENANT BUILDING. UNIT B | 11,601 SQUARE FEET AVAILABLE

## **For Lease**

11,601 SF

5160 RICHTON STREET, UNIT B, MONTCLAIR, CA

RIVERSIDE

# For Lease

5160 RICHTON STREET, UNIT B, MONTCLAIR, CA

# 11,601 SF

**RIVERSIDE** 