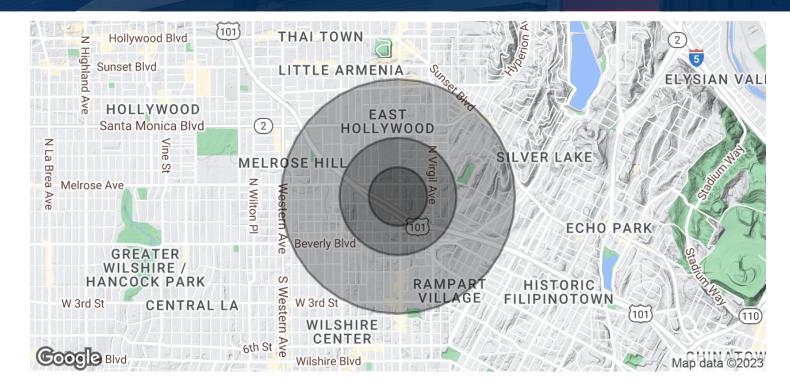

#### **DEMOGRAPHICS**

| HOUSEHOLDS & INCOME | 0.25 MILES | 0.5 MILES | 1 MILE    |
|---------------------|------------|-----------|-----------|
| Total households    | 1,466      | 6,870     | 31,409    |
| # of persons per HH | 3.2        | 3.1       | 2.8       |
| Average HH income   | \$44,354   | \$43,343  | \$46,542  |
| Average house value | \$625,588  | \$624,056 | \$627,566 |

<sup>\*</sup> Demographic data derived from 2020 ACS - US Census

### TRAFFIC COUNT

| COLLECTION STREET | CROSS STREET          | TRAFFIC VOLUME | COUNT YEAR | DISTANCE FROM PROPERTY |
|-------------------|-----------------------|----------------|------------|------------------------|
| N Vermont Ave     | Clinton St N          | 51,689         | 2022       | 0.04 mi                |
| N Vermont Ave     | Melrose Ave N         | 41,126         | 2022       | 0.06 mi                |
| Clinton St        | N New Hampshire Ave E | 2,737          | 2022       | 0.08 mi                |
| Melrose Ave       | N New Hampshire Ave W | 16,911         | 2022       | 0.11 mi                |

<sup>\*</sup> Enter Traffic Count Disclaimer Here