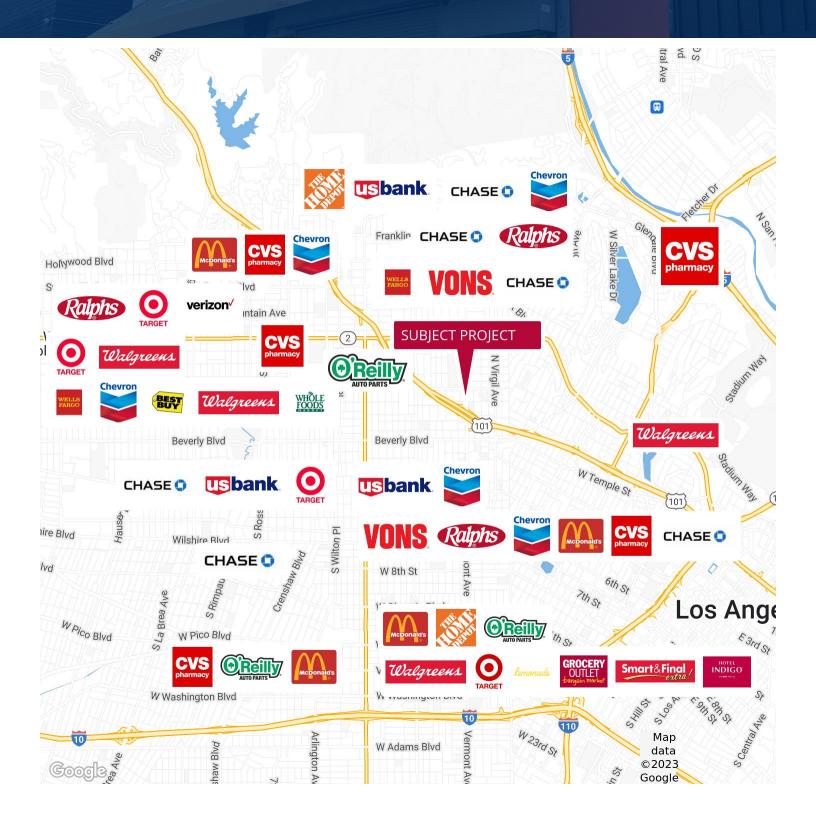

### **PROPERTY HIGHLIGHTS**

- LOCATED OFF FREEWAY ON/OFF RAMP
- FENCED YARD WITH PARKING
- HIGH TRAFFIC STREET
- EXCELLENT FOR FLEX USE
- BUILDING IS AIR CONDITIONED