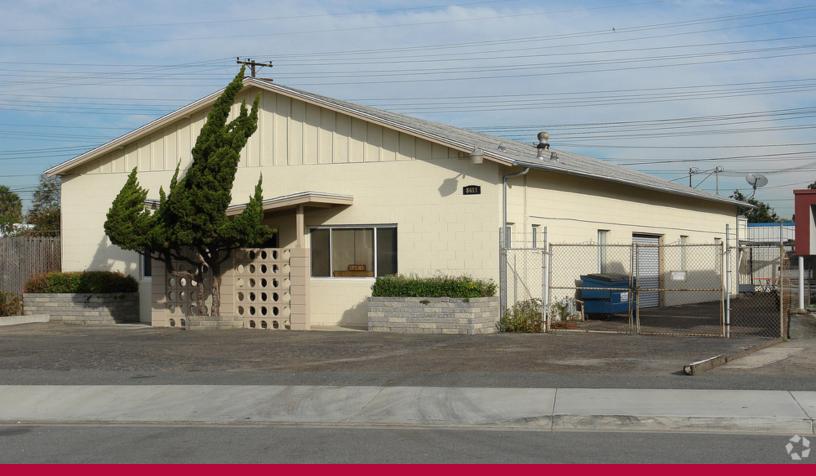

ONLY FREESTANDING INDUSTRIAL BLDG W/YARD FOR SALE IN ORANGE COUNTY UNDER 6,000 SF!

8411

MONROE AVENUE STANTON | CA

# ±3,758 SF FOR SALE

INDUSTRIAL PROPERTY

### **PROPERTY HIGHLIGHTS:**

- ±3,758 SF Freestanding Industrial Building
- ±9,973 SF Parcel
- ±500 SF Office Space
- Large Fenced Yard

- Two (2) GL Doors (10' x 8' and 20' x 10')
- 100% Free-Span Warehouse
- Five (5) Free Surface Parking Stalls
- Potential Value Add Investment