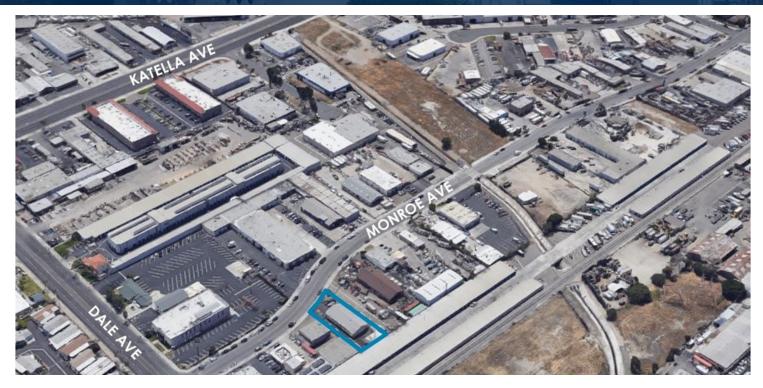

ONLY FREESTANDING INDUSTRIAL BLDG W/YARD FOR SALE IN ORANGE COUNTY UNDER 6,000 SF!

8411

MONROE AVENUE STANTON | CA

# ±3,758 SF FOR SALE

INDUSTRIAL PROPERTY

### **PROPERTY HIGHLIGHTS:**

- ±3,758 SF Freestanding Industrial Building
- ±9,973 SF Parcel
- ±500 SF Office Space
- Large Fenced Yard

- Two (2) GL Doors (10' x 8' and 20' x 10')
- 100% Free-Span Warehouse
- Five (5) Free Surface Parking Stalls
- Potential Value Add Investment