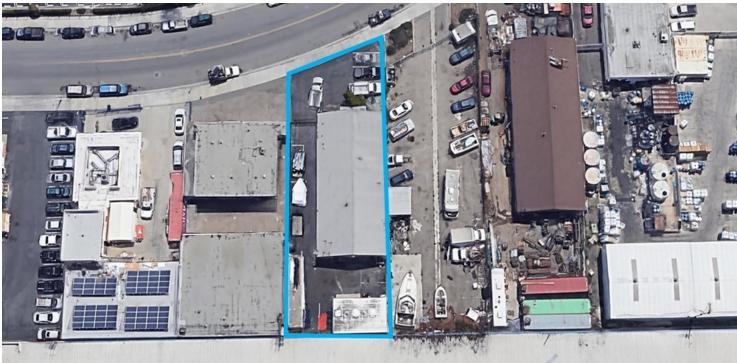

ONLY FREESTANDING INDUSTRIAL BLDG W/YARD FOR SALE IN ORANGE COUNTY UNDER 6,000 SF!

8411

MONROE AVENUE STANTON | CA

# ±3,758 SF FOR SALE

INDUSTRIAL PROPERTY

### **PROPERTY HIGHLIGHTS:**

- ±3,758 SF Freestanding Industrial Building
- ±9,973 SF Parcel
- ±500 SF Office Space
- Large Fenced Yard

- Two (2) GL Doors (10' x 8' and 20' x 10')
- 100% Free-Span Warehouse
- Five (5) Free Surface Parking Stalls
- Potential Value Add Investment