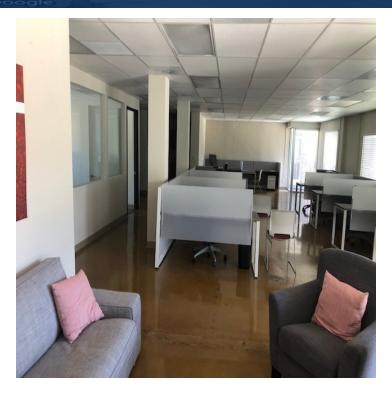

## **PROPERTY DESCRIPTION**

3,000 Square Feet Now Available Charming Westside Office Suite

#### **HIGHLIGHTS**

- Ground Floor with Private Access
- Excellent Layout
- Private Offices, Conference Room and Open Areas
- Furniture May Be Available
- Four Reserved Spaces + Street Parking