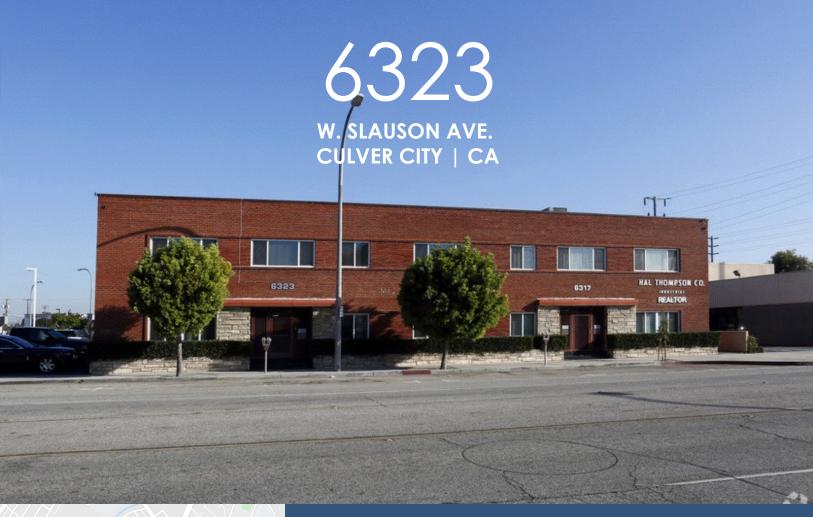

## **PROPERTY DESCRIPTION**

3,000 Square Feet Now Available Charming Westside Office Suite

#### **HIGHLIGHTS**

- Ground Floor with Private Access
- Excellent Layout
- Private Offices, Conference Room and Open Areas
- Furniture May Be Available
- Four Reserved Spaces + Street Parking