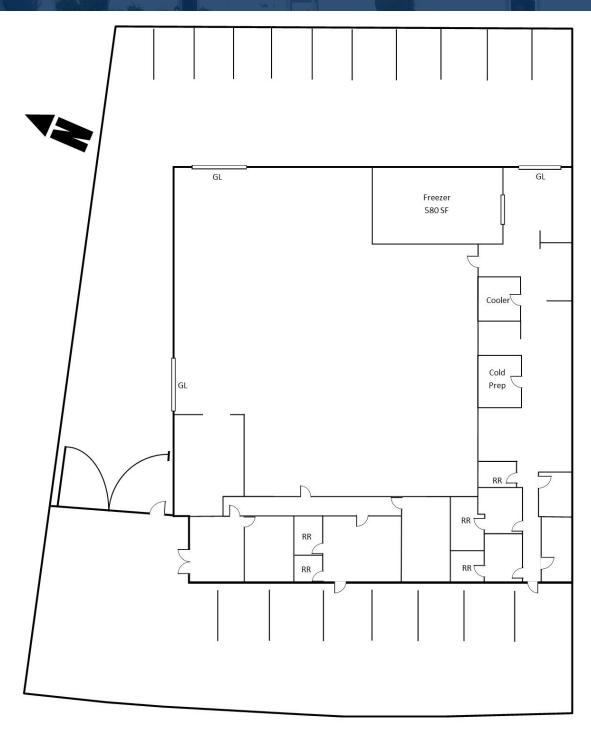

## **PROPERTY HIGHLIGHTS**

- 9,580 SF Free Standing Industrial Building
- ±1,500 SF Office Space
- 3 Ground Level Doors
- 14'-16' Clearance
- Freezer and Cooler Space
- Fire Sprinklered

- Secured Fenced Yard
- 19,868 SF Parcel
- M2 Zoning
- Heavy Power 600 Amps (Verify)
- 2:1,000 Parking
- Abundant Plumbing and Restrooms