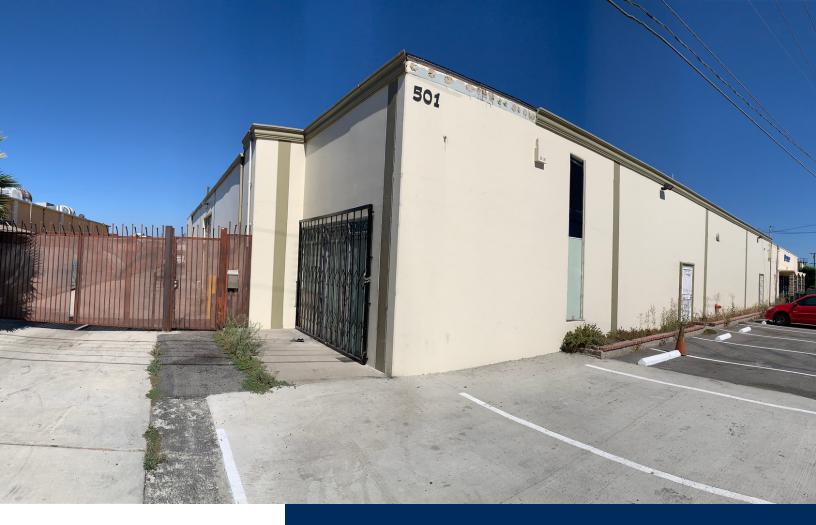

## 501

## S SANTA FE ST. SANTA ANA | CA

## **PROPERTY HIGHLIGHTS**

- 9,580 SF Free Standing Industrial Building
- ±1,500 SF Office Space
- 3 Ground Level Doors
- 14'-16' Clearance
- Freezer and Cooler Space
- Fire Sprinklered

- Secured Fenced Yard
- 19,868 SF Parcel
- M2 Zoning
- Heavy Power 600 Amps (Verify)
- 2:1,000 Parking
- Abundant Plumbing and Restrooms