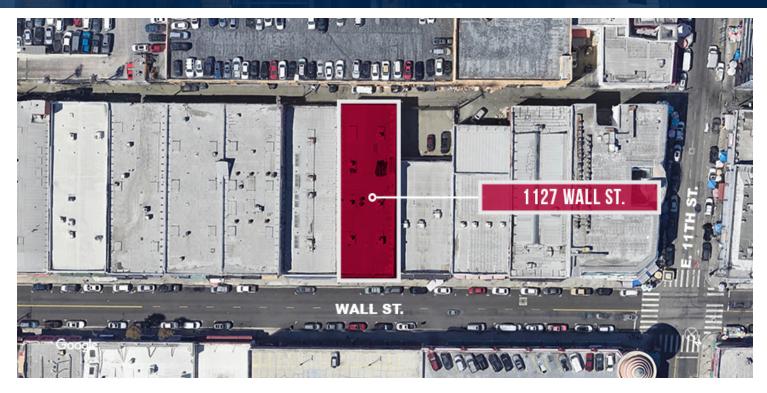

| CA



# **FOR LEASE**

INDUSTRIAL BUILDING









## **PROPERTY HIGHLIGHTS**

- Can Deliver w/ Additional and Heavy Electrical Power
- Legal Cannabis Operator Accepted
- Parking Can Be Provided Through 3rd Party Across The Street
- Heavy Freight Elevator

FOR MORE INFORMATION PLEASE CONTACT:

#### **KAM ELGHANIAN**

**VICE PRESIDENT** 

P: 213.820.1686

kamelghanian@aol.com CADRE #01044538

Although all information is furnished regarding for sale, rental or financing is from sources deemed reliable, such information has not been verified and no express representation is made nor is any to be implied as to the accuracy thereof, and it is submitted subject to errors, omissions, changes of price, rental or other conditions, prior sale, lease or financing, or withdrawal without notice.





### **LEASE INFORMATION**

| Lease Type:  | Gross            | Lease Term: | Negotiable               |
|--------------|------------------|-------------|--------------------------|
| Total Space: | 3,734 - 7,500 SF | Lease Rate: | \$0.95 - \$0.99 SF/month |

#### **AVAILABLE SPACES**

| SUITE    | TENANT    | SIZE (SF)        | LEASE TYPE | LEASE RATE      | DESCRIPTION                                                                                                                                                         |
|----------|-----------|------------------|------------|-----------------|---------------------------------------------------------------------------------------------------------------------------------------------------------------------|
| Unit A+B | Available | 3,768