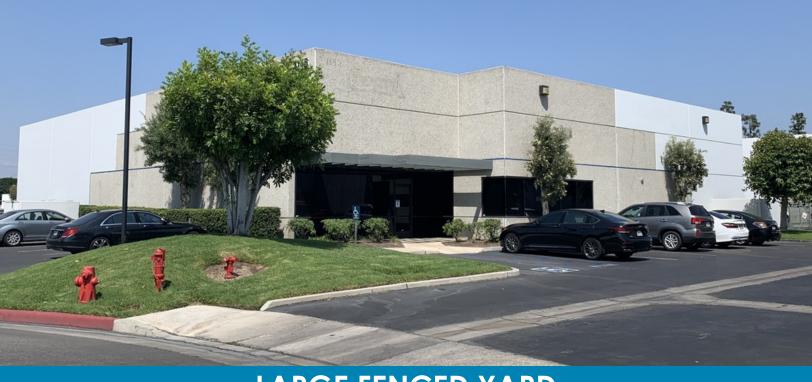

## LARGE FENCED YARD

## 11,347 SF FOR SALE

FREESTANDING INDUSTRIAL BUILDING

## **PROPERTY HIGHLIGHTS**

- High Image Building
- Large Fenced Yard
- 1,200 SF of Executive Office Space
- Two (2) Ground Level Doors
- Double Truckwell
- 400 Amps 120/208V (verify)
- 18' Warehouse Clearance

- Electrical Distribution Throughout
- Three (3) Restrooms
- Fully Fire Sprinklered
- 0.60 Acre Parcel
- Association Dues: \$565 per month
- Excellent Freeway Access (57/22/ 5/55/91)

FOR MORE INFORMATION PLEASE CONTACT: CHRIS MIGLIORI, SIOR