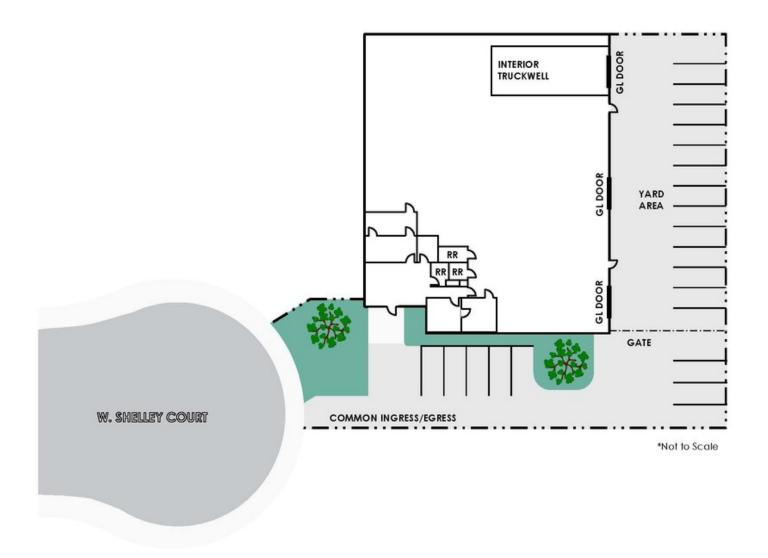

## **PROPERTY HIGHLIGHTS**

- High Image Building
- Large Fenced Yard
- 1,200 SF of Executive Office Space
- Two (2) Ground Level Doors
- Double Truckwell
- 400 Amps 120/208V (verify)
- 18' Warehouse Clearance

- Electrical Distribution Throughout
- Three (3) Restrooms
- Fully Fire Sprinklered
- 0.60 Acre Parcel
- Association Dues: \$565 per month
- Excellent Freeway Access (57/22/ 5/55/91)

FOR MORE INFORMATION PLEASE CONTACT: CHRIS MIGLIORI, SIOR