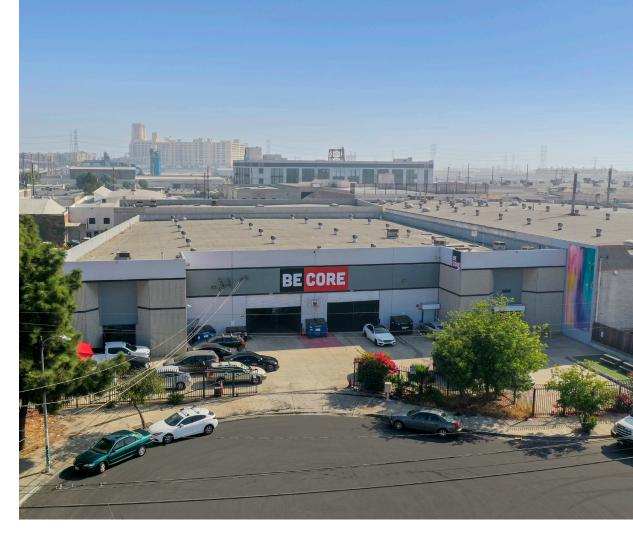

# FOR SALE 23,748 SF WAREHOUSE

### **1650-1652 MATEO STREET** LOS ANGELES | CA | 90011