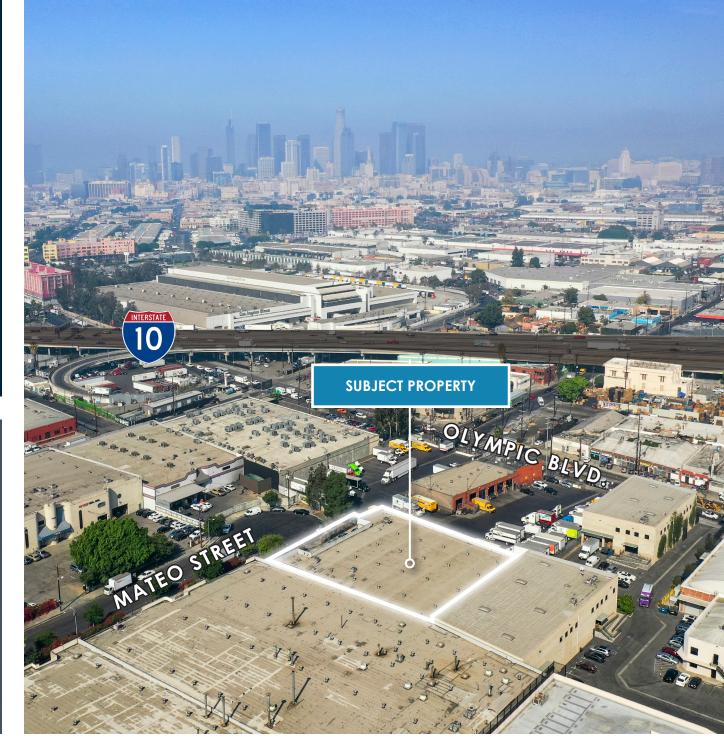

#### PRICE: \$7,995,000 (\$337/SF)

- Gated Yard/Secure Parking
- Two Blocks from Freeway
- Opportunity Zoned
- Just South of the Arts District
- Tremendous Office Buildout
- Cannabis Zone (Central City North/LA District 14)

### **1650-1652 MATEO STREET** LOS ANGELES | CA | 90011