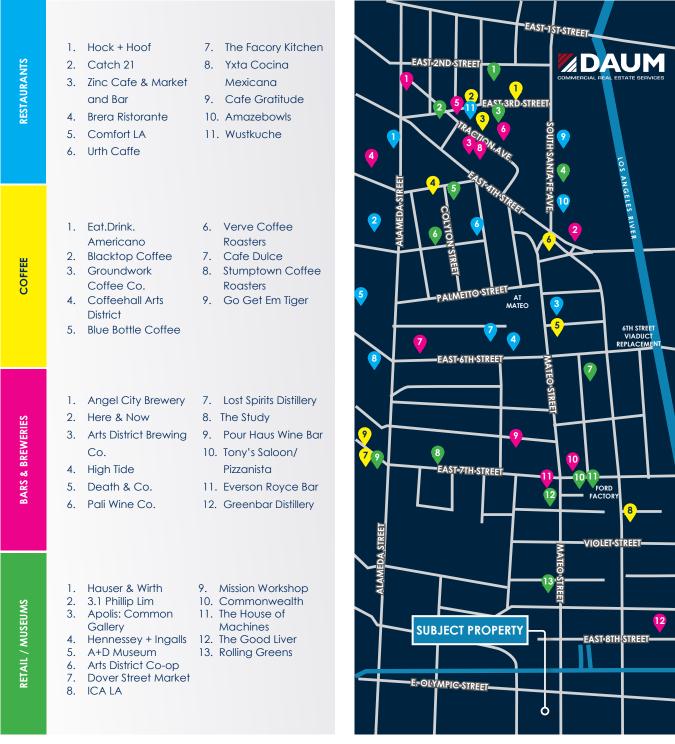

## 1650-1652 MATEO STREET LOS ANGELES | CA | 90011

| GARMENT | PRODUCTION | MUSIC STUDIO | CREATIVE USES | CANNABIS ZONE

CANNABIS ZONE (Central City North/LA District 14)