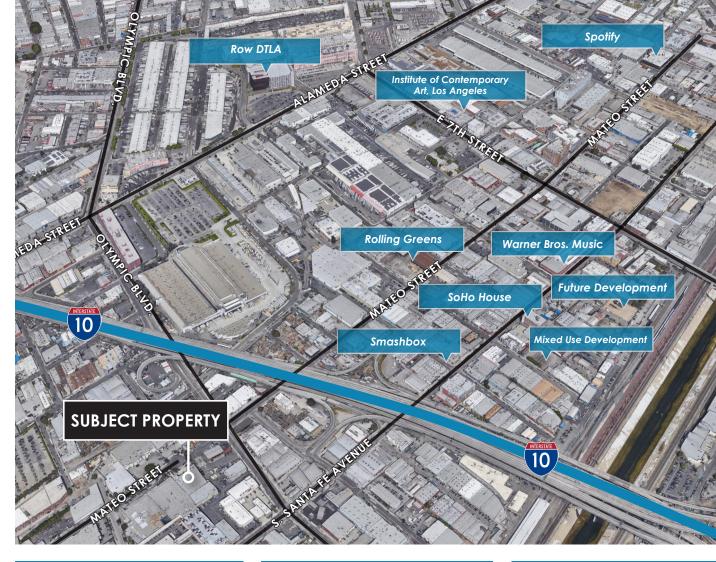

## 1650-1652 MATEO STREET LOS ANGELES | CA | 90011

| GARMENT | PRODUCTION | MUSIC STUDIO | CREATIVE USES | CANNABIS ZONE

CANNABIS ZONE (Central City North/LA District 14)

#### **BRYAN ABAYAN**

Phone | 310.883.8476 Email | babayan@daumcre.com CA License #02005294

Warner Music Group