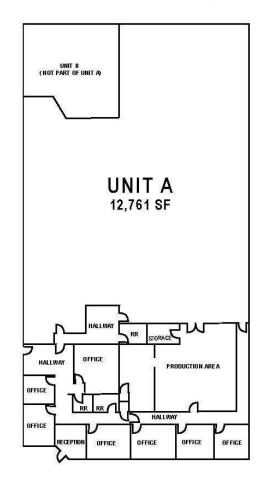

#### **Property Features**

- Business Park Setting
- \$0.85 PSF, per Month, NNN
- 12,761 Square Feet
- 2,900 Square Feet of Office Space

- Excellent Power / Distribution
- Well Appointed Executive Style Offices
- Outstanding Assembly, R&D, or Engineering Space

#### 27642 AVENUE HOPKINS SANTA CLARITA | CA

LEASE 27642 AVENUE HOPKINS VALENCIA | CA 91355

\*ALL MEASUREMENTS ARE AN APPROXIMATE AND ARE NOT TO SCALE

FOR MORE INFORMATION PLEASE CONTACT:

KEVIN TAMURA
EXECUTIVE VICE PRESIDENT