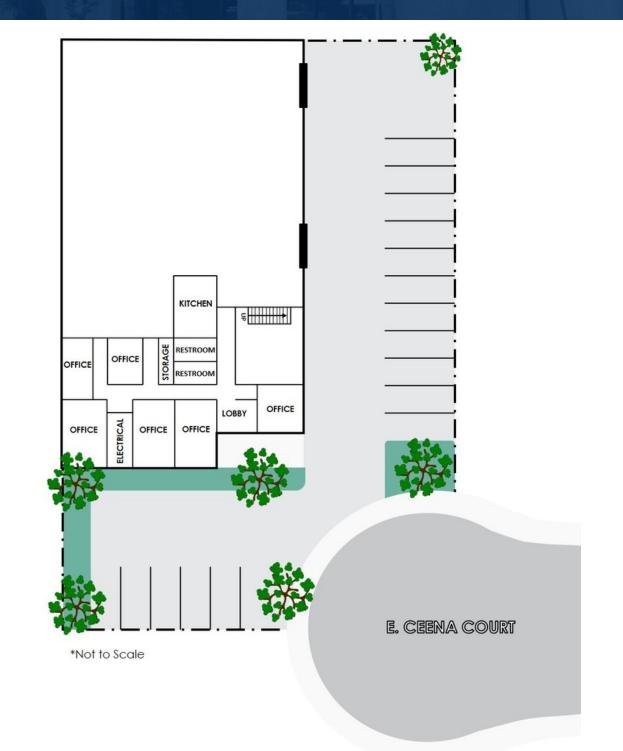

## **PROPERTY HIGHLIGHTS**

- 8,964 SF Freestanding Industrial Building
- 2,500 SF of Executive Office
- Two (2) Ground Level Doors (12'x12' & 12'x14')
- 100% Renovated (June 2020)
- 400 Amps 120/208V (verify)

- Large Fenced Yard
- Wholesale/Showroom
- Electrical/Airline Distribution
- Excellent Freeway Access (57/91/ 55/5/22)
- Call to Show

FOR MORE INFORMATION PLEASE CONTACT: CHRIS MIGLIORI, SIOR EXECUTIVE VICE PRESIDENT | PRINCIPAL P: 714.941.5320 Chris.Migliori@daumcommercial.com CABRE #00972843