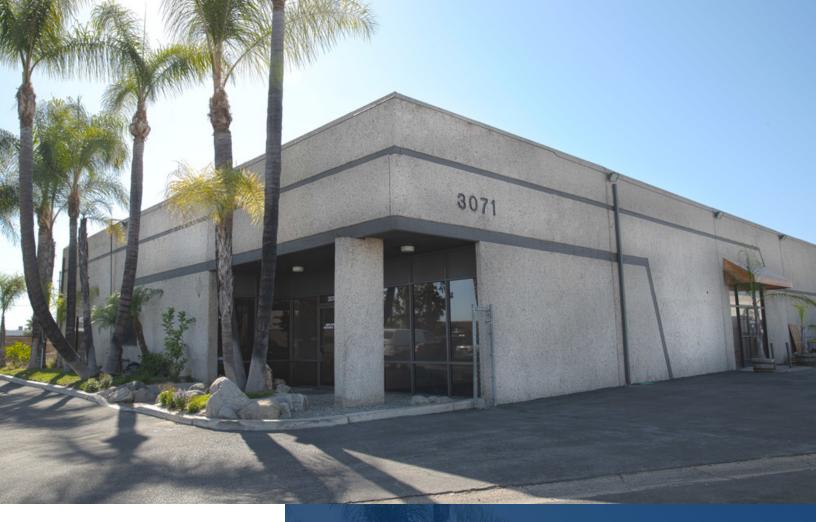

## 3071 E. CEENA COURT ANAHEIM | CA

## 8,964 SF FOR LEASE FREESTANDING INDUSTRIAL BUILDING

## **PROPERTY HIGHLIGHTS**

- 8,964 SF Freestanding Industrial Building
- 2,500 SF of Executive Office
- Two (2) Ground Level Doors (12'x12' & 12'x14')
- 100% Renovated (June 2020)
- 400 Amps 120/208V (verify)