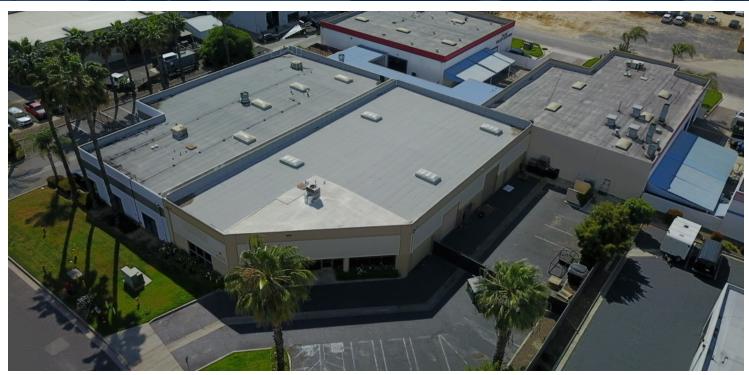

## LARGE FENCED YARD

#### **PROPERTY HIGHLIGHTS**

- Freestanding Building
- Rare Fenced Yard
- 1,500 SF of Office/Showroom
- Two (2) Ground Level Doors
- 2:1 Parking Ratio
- 16' Warehouse Clearance
- 400 Amps 120/208V (verify)
- Fire Sprinklers
- Office Restrooms
- 0.40 Acre Parcel
- Excellent Freeway Access
- Call to Show
- Building Vacant & Ready for Occupancy

- Modernization In Progress: Completion Date 9/1/20
  - New Offices
  - Raising T-Bar & Ceiling Tiles to 10'
  - New Doors & Floor Coverings
  - New Insulation, Ducting & **Window Tint**
  - New LED Lighting
  - New LED Exterior Security Lights
  - Roof & HVAC Replaced
  - Landscape in Progress