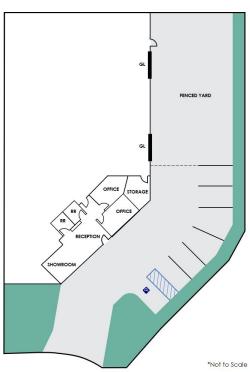

## LARGE FENCED YARD

#### **PROPERTY HIGHLIGHTS**

- Freestanding Building
- Rare Fenced Yard
- 1,500 SF of Office/Showroom
- Two (2) Ground Level Doors
- 2:1 Parking Ratio
- 16' Warehouse Clearance
- 400 Amps 120/208V (verify)
- Fire Sprinklers
- Office Restrooms
- 0.40 Acre Parcel
- Excellent Freeway Access
- Call to Show
- Building Vacant & Ready for Occupancy