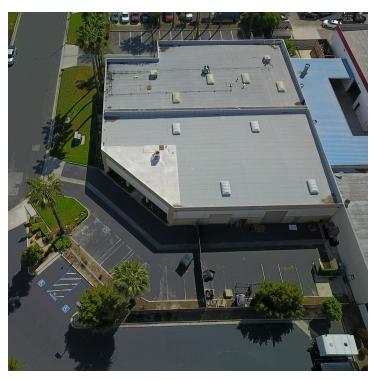

## LARGE FENCED YARD

#### **PROPERTY HIGHLIGHTS**

- Freestanding Building
- Rare Fenced Yard
- 1,500 SF of Office/Showroom
- Two (2) Ground Level Doors
- 2:1 Parking Ratio
- 16' Warehouse Clearance
- 400 Amps 120/208V (verify)
- Fire Sprinklers
- Office Restrooms
- 0.40 Acre Parcel
- Excellent Freeway Access
- Call to Show
- Building Vacant & Ready for Occupancy