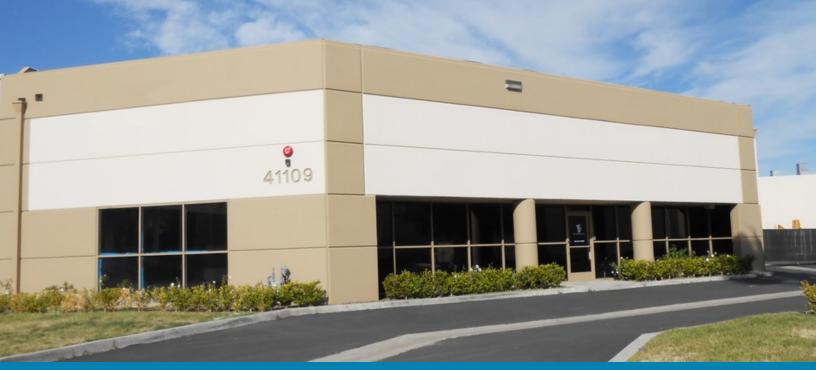

## 41109

### SANDALWOOD CIRCLE MURRIETA | CA

# 8,101 SF FOR LEASE FREESTANDING INDUSTRIAL PROPERTY

#### **PROPERTY HIGHLIGHTS**

- Freestanding Building
- Rare Fenced Yard
- 1,500 SF of Office/Showroom
- Two (2) Ground Level Doors
- 2:1 Parking Ratio
- 16' Warehouse Clearance
- 400 Amps 120/208V (verify)
- Fire Sprinklers
- Office Restrooms
- 0.40 Acre Parcel
- Excellent Freeway Access
- Call to Show
- Building Vacant & Ready for Occupancy