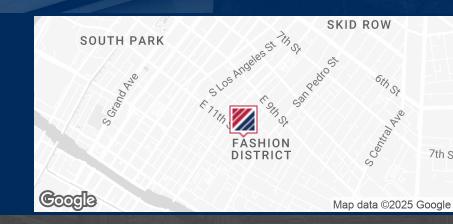

## **PROPERTY FEATURES:**

- Prime Fashion District Location
- Corner of San Julian and East 11th Streets
- Across The Street from City Market
- Two Available Units: Unit 518-520: ±1,750 SF Unit 526: ±2.000 SF

## SUBJECT PROPERTY Q0 REATURE rasoblu SAN PEDRO WHOLESALE MART