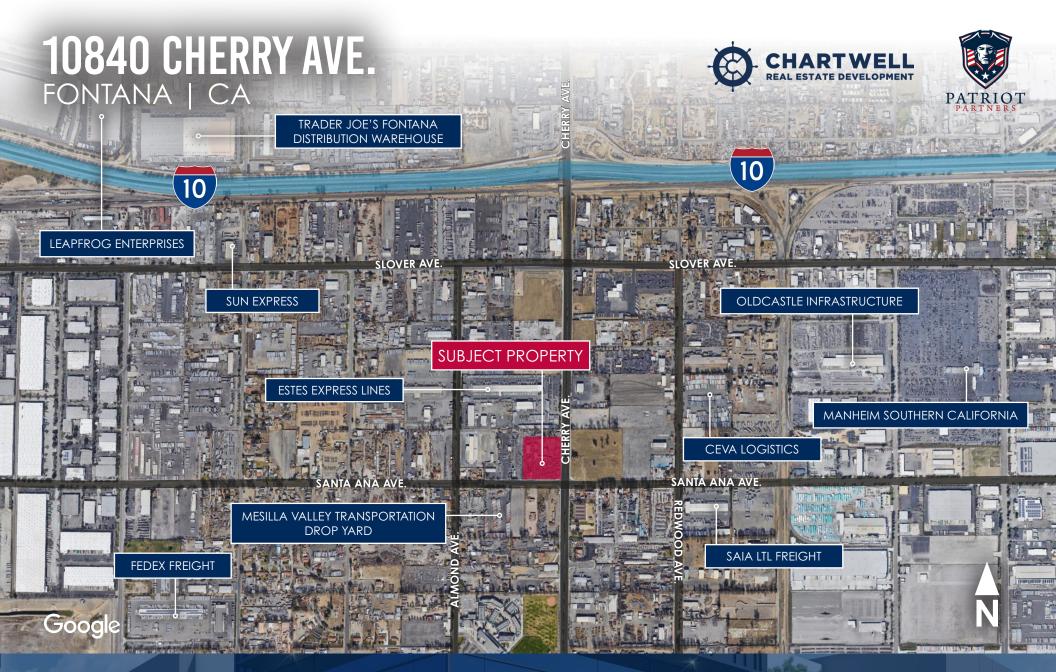

## 10840 CHERRY AVE. FONTANA | CA

SANTA ANA AVE.

For More Information, Contact:

GUS ANDROS, SIOR EXECUTIVE VICE PRESIDENT P: 909.912.0003 | M: 949.533.3829 gus.andros@daumcommercial.com CA License #01010235 JOE PAREDES EXECUTIVE VICE PRESIDENT M:949.566.5186 joe.paredes@daumcommercial.com CA License #01895260 JUAN COVARRUBIAS VICE PRESIDENT P: 909.652.2055 | M: 951.816.1465 juan.covarrubias@daumcommercial.com CA License #01945028