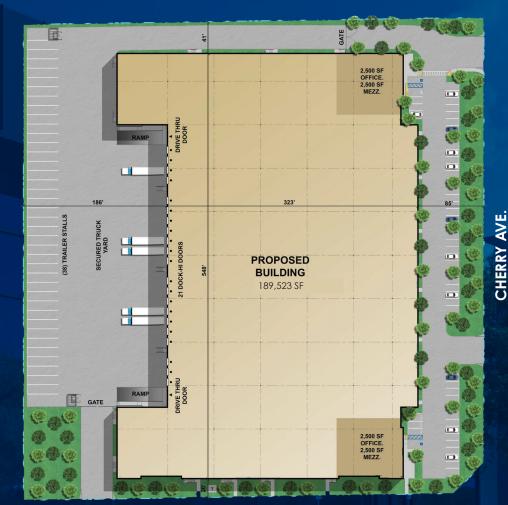

## PROPERTY HIGHLIGHTS

- 189,523 SF on 8.34 Acres
- 4,717 SF High Image Office
- 36' Clear
- 21 (9'x10') Dock Doors
- 2 (12'x14') Grade Level Doors
- 1200 AMP, 277/480 Volts
- 56'x60' Typical Column Spacing
- ESFR Sprinkler System
- 3% Skylinghts
- Secured Full Concrete Truck Court
- Panelized Roof System