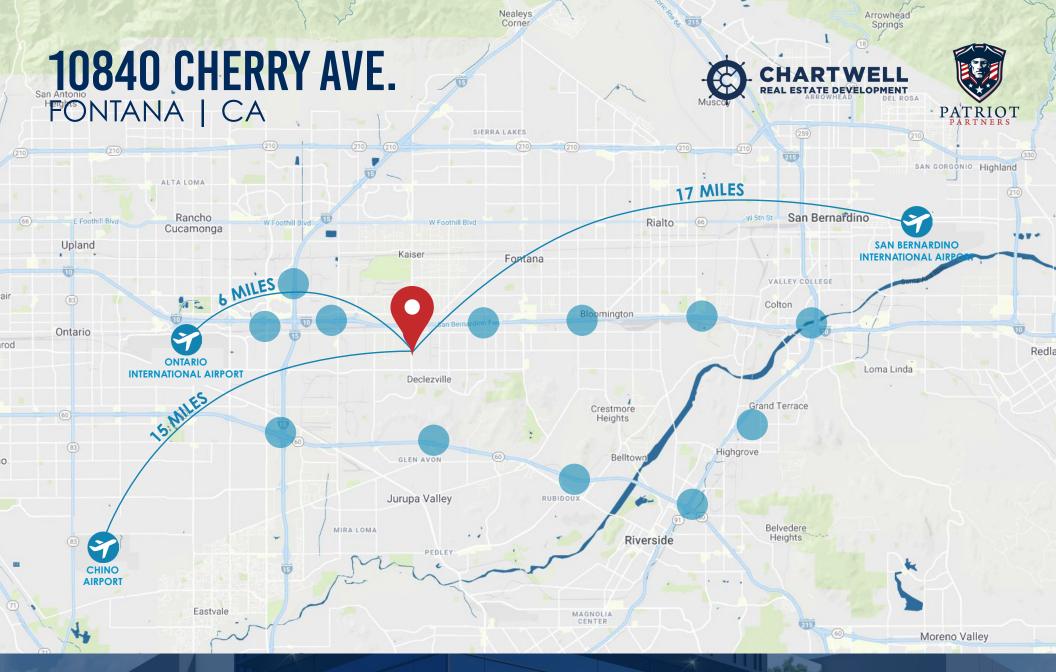

## 10840 CHERRY AVE. FONTANA | CA

SANTA ANA AVE.

For More Information, Contact:

GUS ANDROS, SIOR EXECUTIVE VICE PRESIDENT P: 909.912.0003 | M: 949.533.3829 gus.andros@daumcommercial.com CA License #01010235 JOE PAREDES EXECUTIVE VICE PRESIDENT M:949.566.5186 joe.paredes@daumcommercial.com CA License #01895260 JUAN COVARRUBIAS VICE PRESIDENT P: 909.652.2055 | M: 951.816.1465 juan.covarrubias@daumcommercial.com CA License #01945028