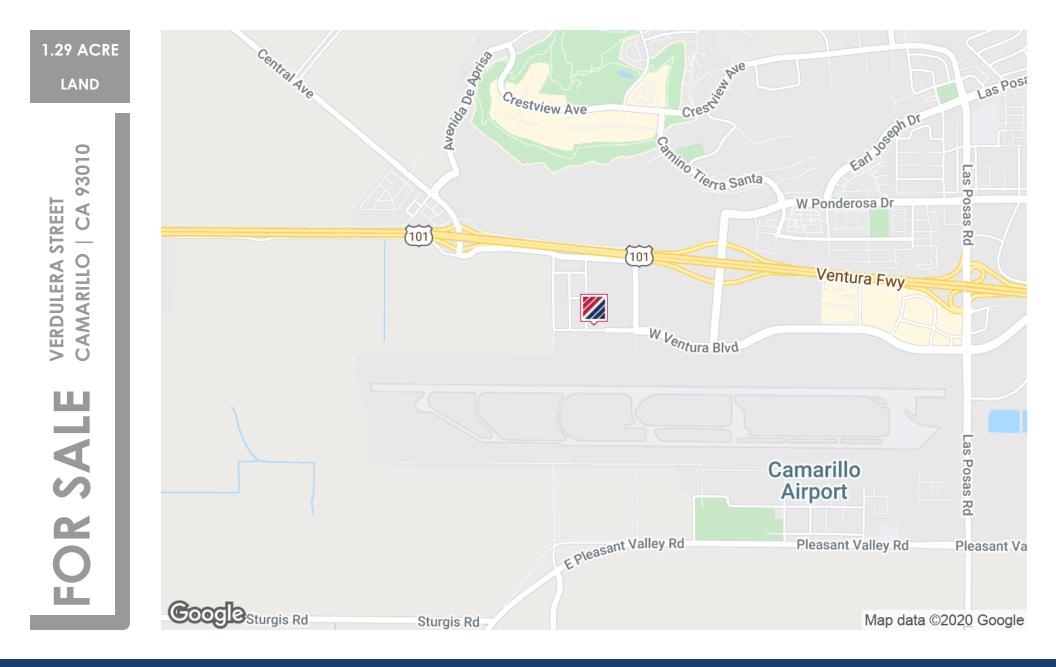

#### MELINDA WALSH VICE PRESIDENT

P: 805.384.8845 | M: 805.276.7387 melinda.walsh@daumcommercial.com CADRE #01100633

1.29 ACRE

LAND

0 9301 STREET 4 Ü 0 VERDULERA CAMARILL **R** SALE **N** 

- Rare Industrial Lot For Sale in Camarillo
- Lot Dimensions: 171.71' X 328'
- Ideal Owner/User Development Site
- Just North of Camarillo Airport
- Multi-Tenant or Single-Tenant
- Speculative Development Site
- Easy Access to 101 Freeway From Springville or Central