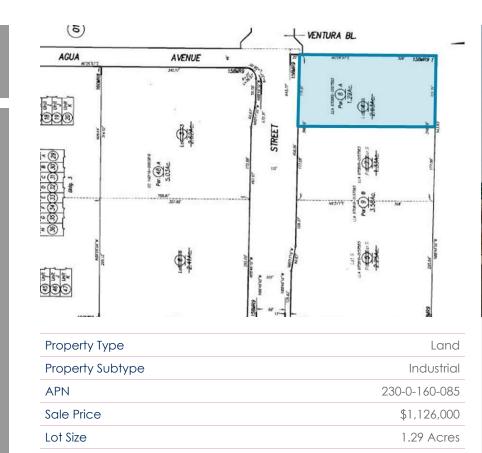

#### MELINDA WALSH VICE PRESIDENT

P: 805.384.8845 | M: 805.276.7387 melinda.walsh@daumcommercial.com CADRE #01100633

1.29 ACRE

LAND

0 9301 STREET 4 Ü 0 VERDULERA CAMARILL **R** SALE **N** 

- Rare Industrial Lot For Sale in Camarillo
- Lot Dimensions: 171.71' X 328'
- Ideal Owner/User Development Site
- Just North of Camarillo Airport
- Multi-Tenant or Single-Tenant
- Speculative Development Site
- Easy Access to 101 Freeway From Springville or Central