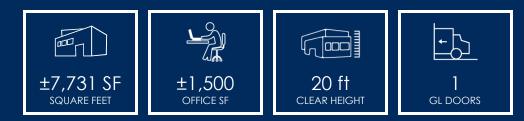

## ±7,731 SF

#### **OFFERING SUMMARY**

| Lease Rate:   | \$0.88 SF/month (Gross) |
|---------------|-------------------------|
| Available SF: | 7,731 SF                |