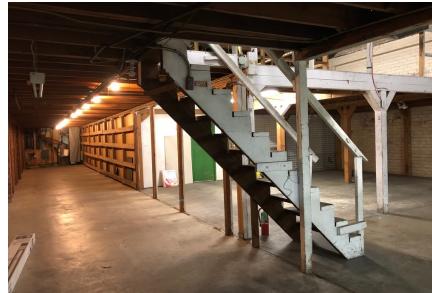

## **PROPERTY HIGHLIGHTS**

- Close to USC
- Excellent Industrial or Flex Space
- Easy access to 110/10 Freeways
- Minutes to Downtown Fashion District

#### **OFFERING SUMMARY**

| Lease Rate:   | \$0.88 SF/month (Gross) |
|---------------|-------------------------|
| Available SF: | 7,731 SF                |