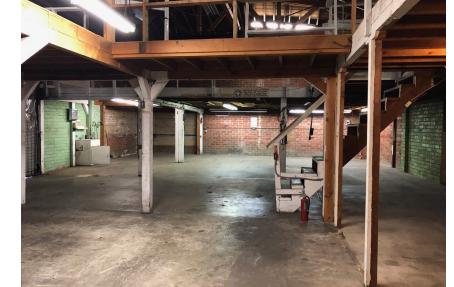

## **PROPERTY HIGHLIGHTS**

- Close to USC
- Excellent Industrial or Flex Space
- Easy access to 110/10 Freeways
- Minutes to Downtown Fashion District

#### **OFFERING SUMMARY**

| Lease Rate:   | \$0.88 SF/month (Gross) |
|---------------|-------------------------|
| Available SF: | 7,731 SF                |