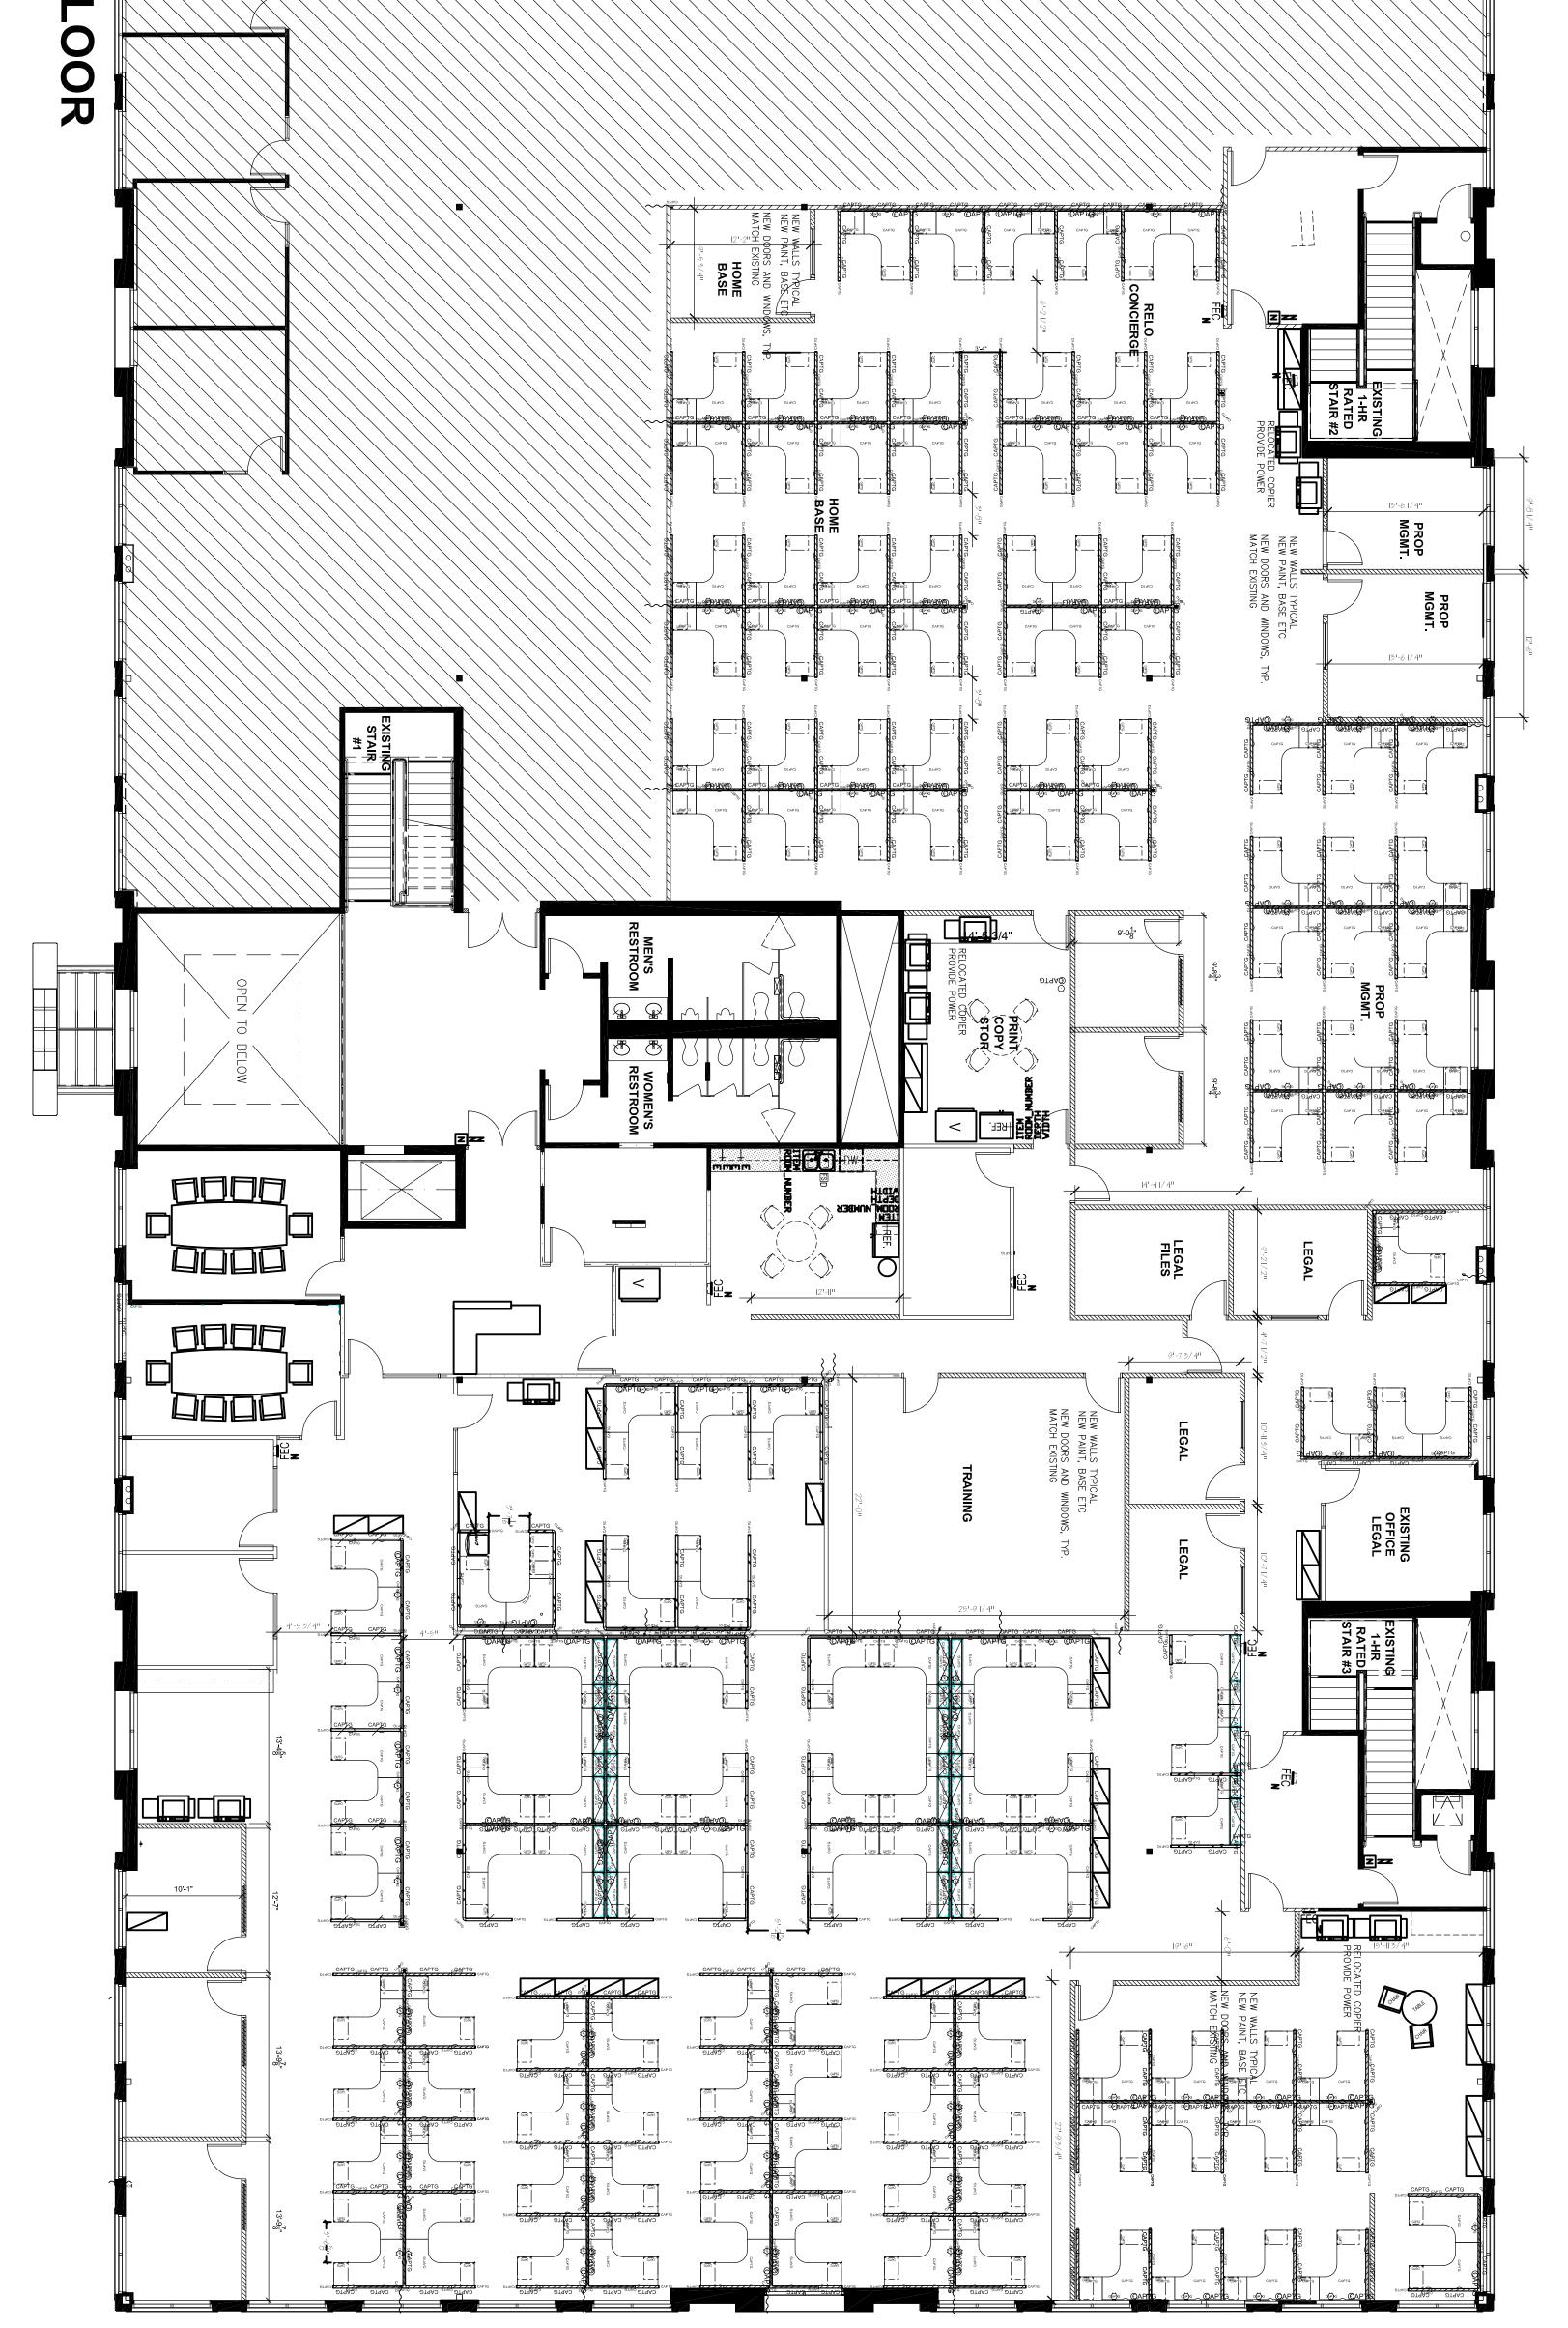

 $\frac{1}{1/8"} = 1'-0"$ 

Please Note: Furniture on Floor Plan is no longer in the space, has been removed, and is not available. Tenant to be responsible for verifying accuracy of the floor plan as some changes or improvements could have been made since last version.

tail for more informati sher in cabinet: (Bldg leet A0.2 for more