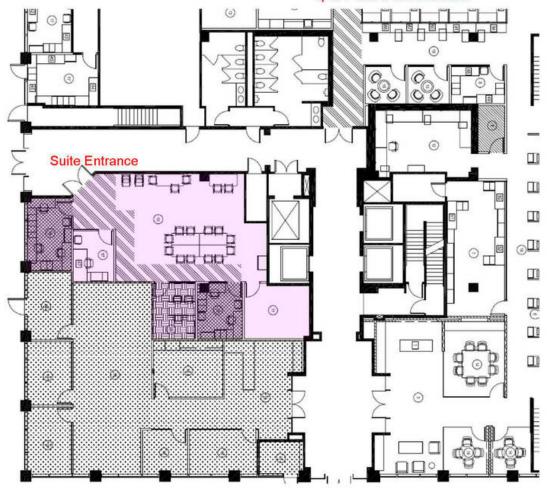

Side Entrance off Common

Areas

\* Please Note: Furniture has been removed from the space and is not included.

Main Entrance off Parking Area