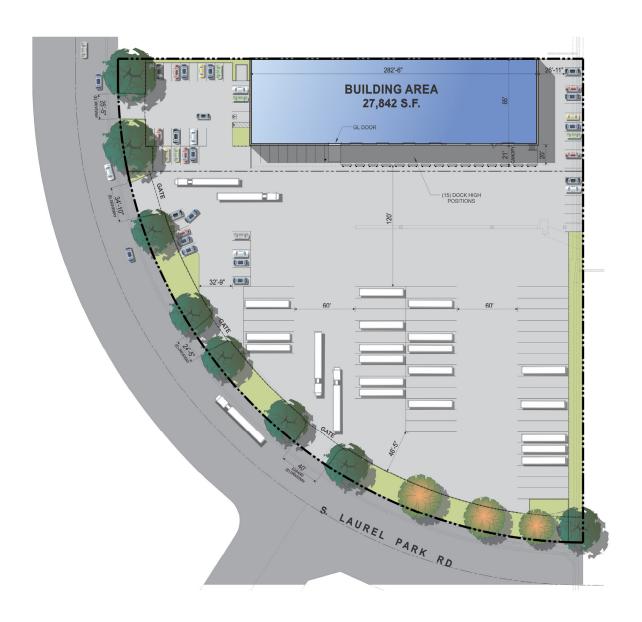

#### Site Plan

### Highlights

Available Space: 27,842 SF

Land Area: 3.98 Acres

Ceiling Height: 20' Clear

Loading: 15 Dock High Doors

1 Ground Level

**Trailer Parking:** 48 stalls