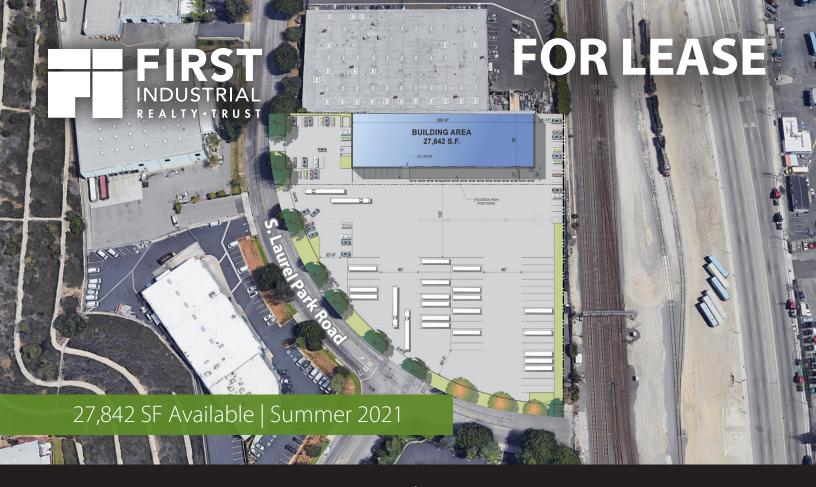

### Highlights

Available Space: 27,842 SF

Land Area: 3.98 Acres

Ceiling Height: 20' Clear

Loading: 15 Dock High Doors

1 Ground Level

**Trailer Parking:** 48 stalls

#### Site Plan