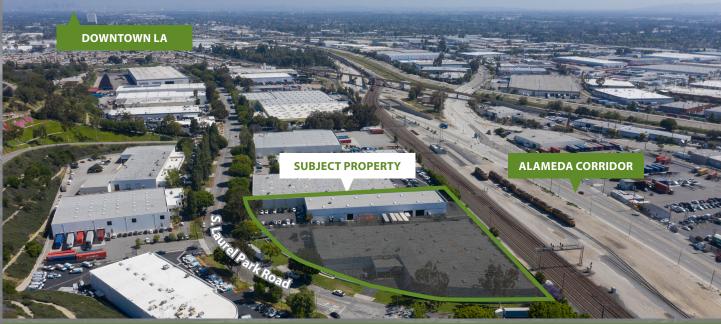

The Watson Alameda Park site located in Rancho Dominguez offers customers convenient access to key areas within LA's Metropolis regions: Downtown & West Los Angeles, El Segundo, Torrance, Long Beach and Los Angeles Harbors, and the South Bay regions; this location serves as a major connecting point between the Greater Los Angeles industrial markets.