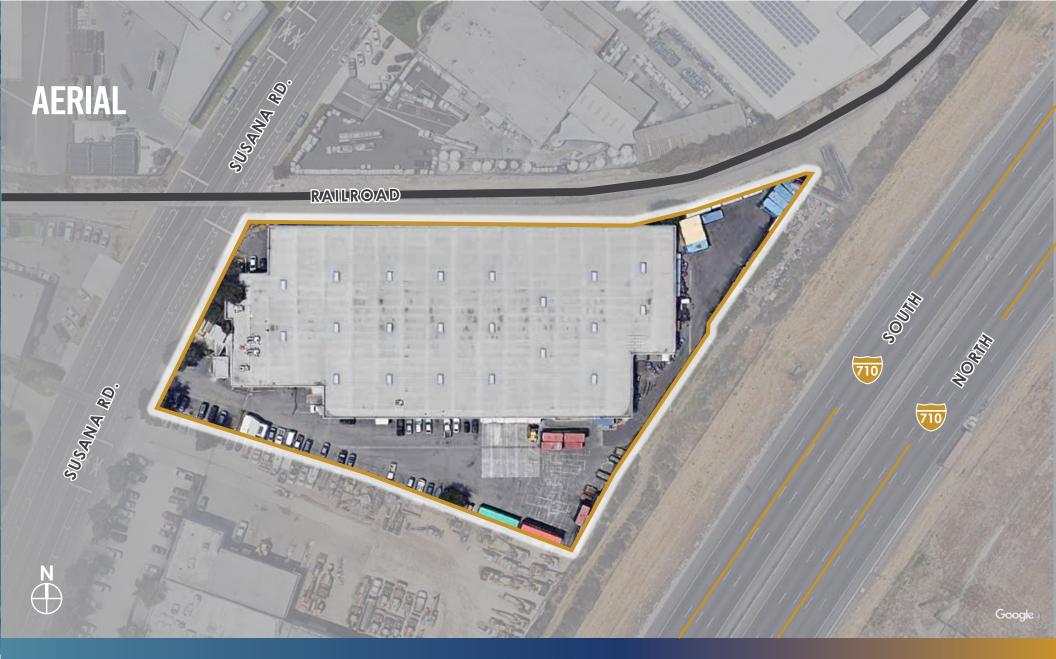

FLOOR + SITE PLAN

19516 S SUSANA RD. | RANCHO DOMINGUEZ | CA, 90221

### **HIGHLIGHTS**

69,360 SF total building

124,162 SF

Fully Fenced

dock high doors

+/- 97 parking space

ramps loading

clear height