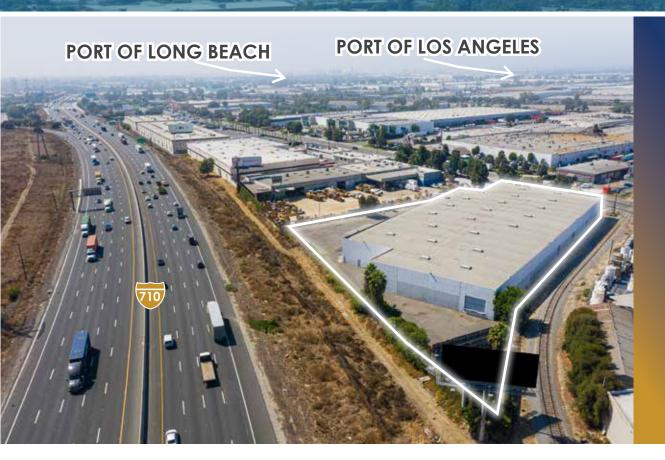

### **ABOUT THE BUILDING**

This completely refurbished building has Long Beach freeway visibility/signage and access to dock high loading on three sides. This is an outstanding warehouse/distribution facility with improvements that include: a repainted exterior and interior, new carpet, yard has new asphalt and landscaping, completely refurbished main office and warehouse offices.

### **HIGHLIGHTS**

69,360 SF total building

124,162 SF

Fully Fenced

dock high doors

+/- 97 parking space

ramps loading

clear height