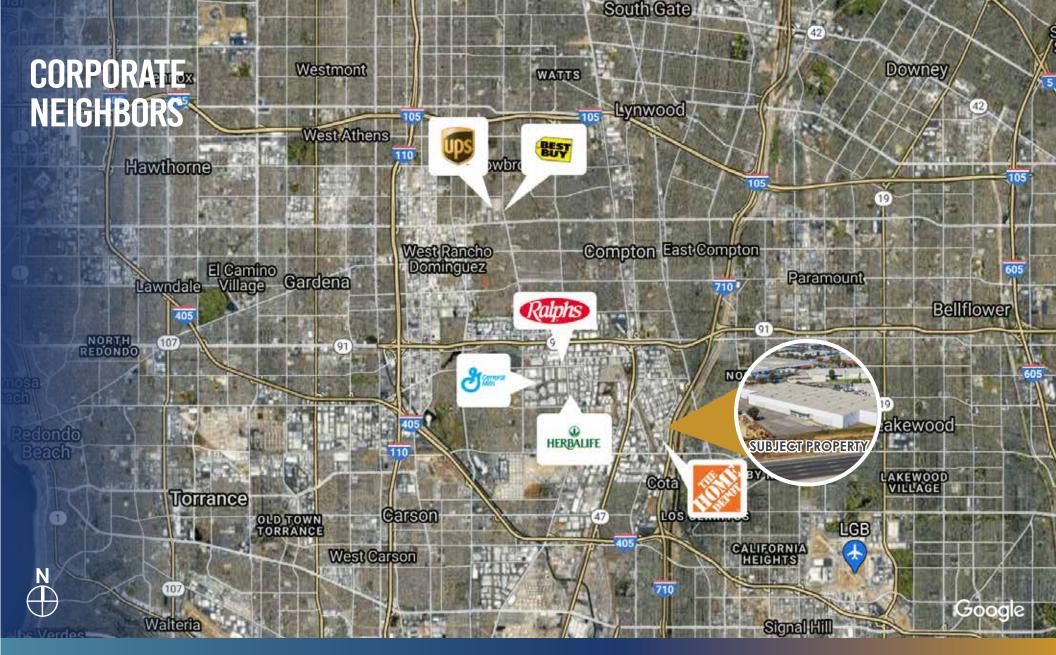

### **DEMOGRAPHICS**

| Demographics               | 2 Miles   | 5 Miles   | 10 Miles  |
|----------------------------|-----------|-----------|-----------|
| 2020 Population            | 86,428    | 632,667   | 2,663,791 |
| 2025 Population Projection | 86,140    | 630,007   | 2,654,777 |
| Total Consumer Spending    | \$677.1M  | \$4.8B    | \$22B     |
| Avg Household Income       | \$78,149  | \$79,589  | \$83,463  |
| Median Home Value          | \$432,247 | \$460,048 | \$551,982 |

| Traffic Counts |                |                |            |         |                     |  |  |
|----------------|----------------|----------------|------------|---------|---------------------|--|--|
| Street         | Cross Street   | Cross St. Dis. | Count Year | Volume  | Miles From Property |  |  |
| Susana Rd      | S Reyes Ave    | 0.05 NE        | 2018       | 8,737   | .07                 |  |  |
| I- 710         | W del Amo Blvd | 0.55 S         | 2018       | 192,167 | .10                 |  |  |
| I- 710         | W del Amo Blvd | 0.55 S         | 2020       | 201,152 | .10                 |  |  |