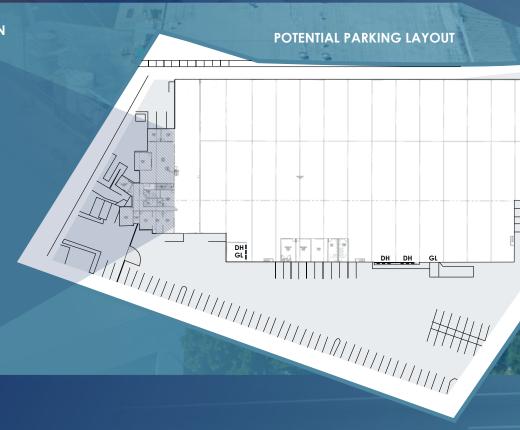

FLOOR + SITE PLAN

19516 S SUSANA RD. | RANCHO DOMINGUEZ | CA, 90221

### PLANS MAY BE NOT TO SCALE\*