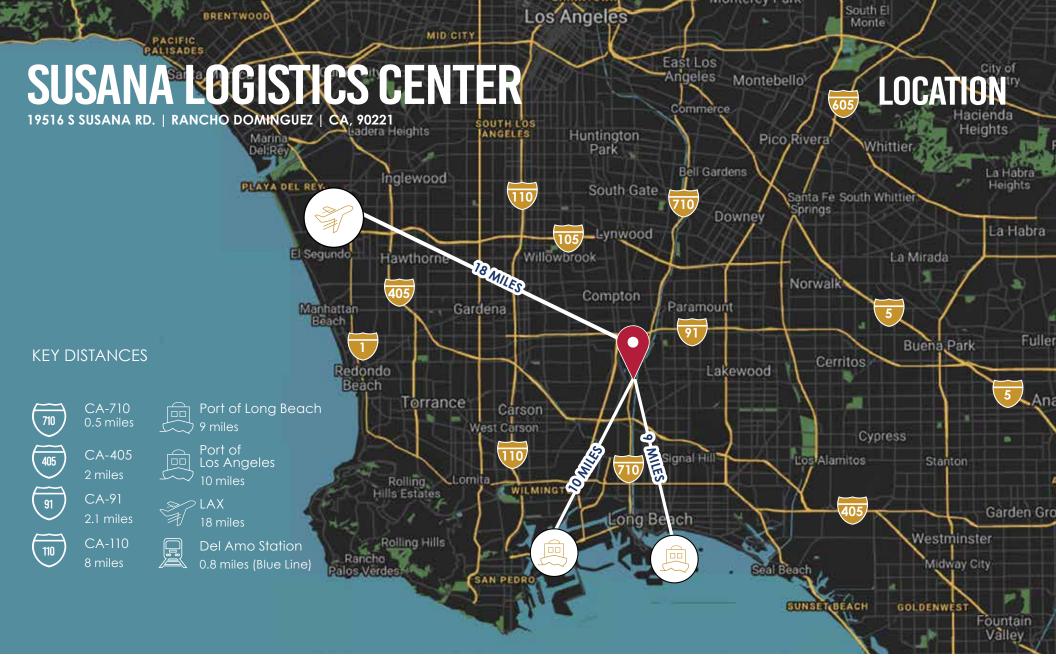

19516 S SUSANA RD. | RANCHO DOMINGUEZ | CA, 90221

### **SUSANA LOGISTICS CENTER**

19516 S SUSANA RD. | RANCHO DOMINGUEZ | CA, 90221

**EXCLUSIVE LISTING TEAM:** 

ANDREW LARA, CCIM, SIOR EXECUTIVE VICE PRESIDENT P: 310.538.6744 ALARA@DAUMCRE.COM CADRE #01820297 JORDAN LARA, SIOR EXECUTIVE VICE PRESIDENT P: 310.538.6789 JLARA@DAUMCRE.COM CADRE #01877128 ANTHONY BERGEMAN
EXECUTIVE VICE PRESIDENT
P: 310.538.6729
ABERGEMAN@DAUMCRE.COM
CADRE #01841828