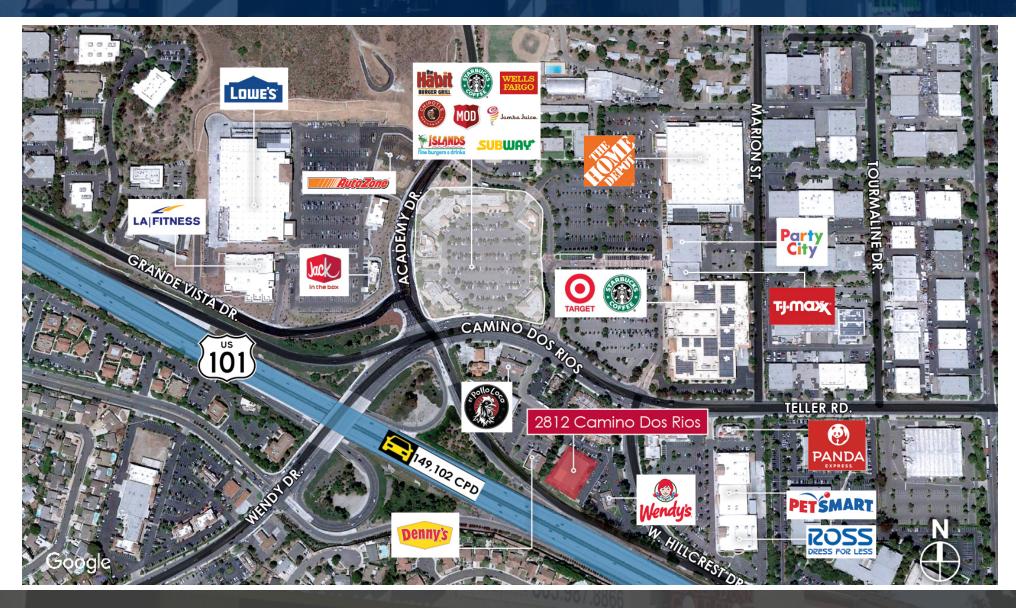

#### **PROPERTY HIGHLIGHTS**

- Excellent Freeway Visibility 149,102 CPD
- Excellent Retail Trade Area Home Depot, Lowe's, BMC, Target, Party City, TJ Maxx, LA Fitness, Petco, Ross, Kohls, Sports Academy
- Excellent Office Co-Tenancy Amgen, Anthem, BMW DesignWorks, Sage Publishing, Sensata, Skyworks, Amazon
- Good access to 101 Freeway
- Close to Food Amenities: Farmer Boy's, Jack In The Box, Panda Express, Chipotle, Starbucks, Island's, Subway, Mod Pizza, The Habit, Daphne's, Denny's, El Pollo Loco, Wendy's
- Flexible C-2 Zoning allows for a wide variety of allowed uses.
- 12-14' Exposed Ceilings
- Excellent Window Line with Good Natural Light
- Dock High Loading with Roll Up Door
- Men's and Women's Restrooms
- Mop Sink
- Rear Interior Storage Next to Loading Dock