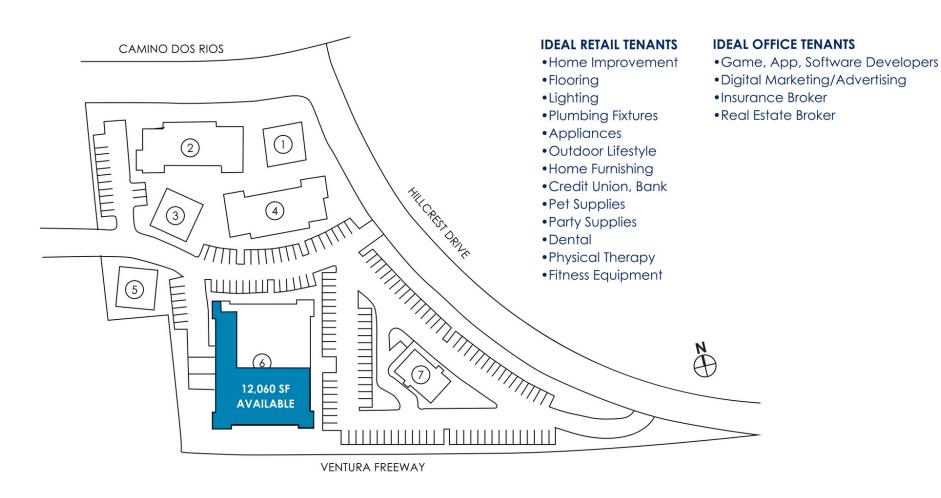

#### **PROPERTY HIGHLIGHTS**

- Excellent Freeway Visibility 149,102 CPD
- Excellent Retail Trade Area Home Depot, Lowe's, BMC, Target, Party City, TJ Maxx, LA Fitness, Petco, Ross, Kohls, Sports Academy
- Excellent Office Co-Tenancy Amgen, Anthem, BMW DesignWorks, Sage Publishing, Sensata, Skyworks, Amazon
- Good access to 101 Freeway
- Close to Food Amenities: Farmer Boy's, Jack In The Box, Panda Express, Chipotle, Starbucks, Island's, Subway, Mod Pizza, The Habit, Daphne's, Denny's, El Pollo Loco, Wendy's
- Flexible C-2 Zoning allows for a wide variety of allowed uses.
- 12-14' Exposed Ceilings
- Excellent Window Line with Good Natural Light
- Dock High Loading with Roll Up Door
- Men's and Women's Restrooms
- Mop Sink
- Rear Interior Storage Next to Loading Dock

#### **OFFERING SUMMARY**

| Lease Rate:    | \$1.25 SF/month (NNN) |  |
|----------------|-----------------------|--|
| Available SF:  | 12,060 SF             |  |
| Building Size: | 22,337 SF             |  |