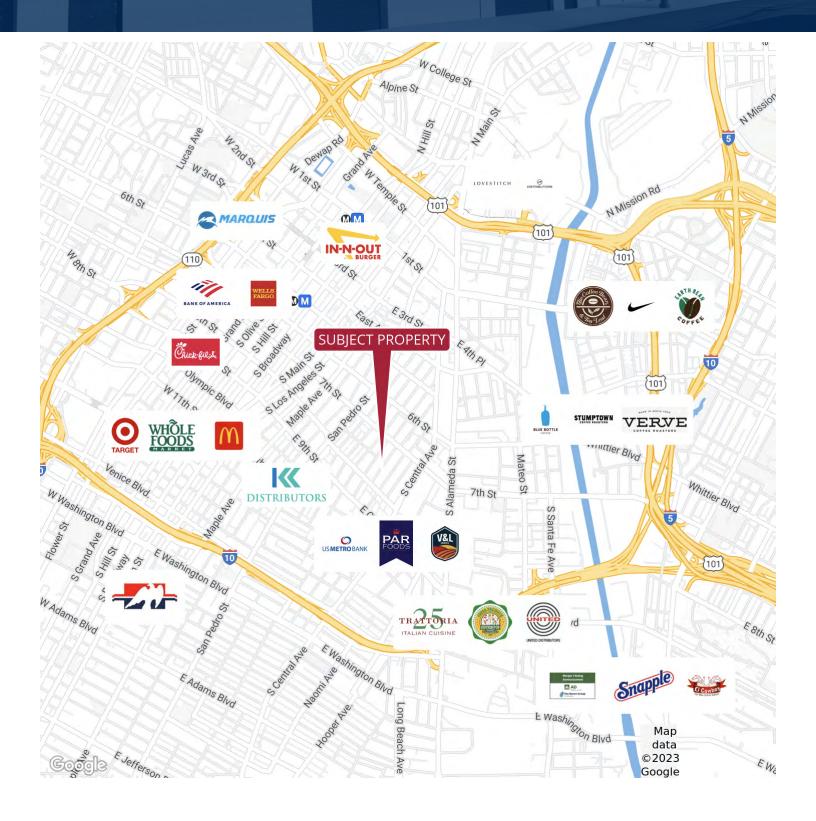

#### **PROPERTY FEATURES:**

- 4,000 SF Building | Asking: \$6,200.00 /Month
- 1,000 SF Office
- 2 Parking Spaces (More Possible)
- Ground Level Door
- 16 FT Clear Height
- Close to Produce, Arts, Garment, & Fabric Districts
- Mezzanine Space Can Be Completed to Suit
- Building Recently Rehabbed
- Just North of E. 8th St | 2 Blocks West of Central