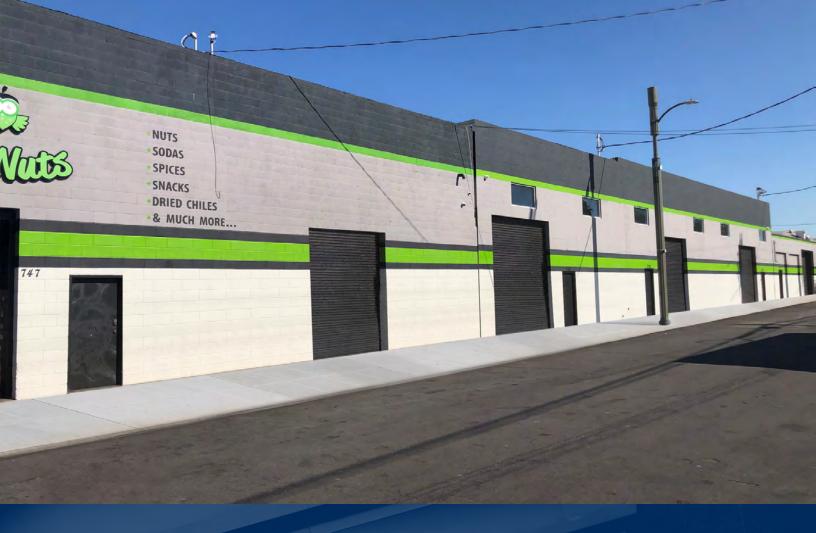

#### **PROPERTY FEATURES:**

- 4,000 SF Building | Asking: \$6,200.00 /Month
- 1,000 SF Office
- 2 Parking Spaces (More Possible)
- Ground Level Door
- 16 FT Clear Height
- Close to Produce, Arts, Garment, & Fabric Districts
- Mezzanine Space Can Be Completed to Suit
- Building Recently Rehabbed
- Just North of E. 8th St | 2 Blocks West of Central