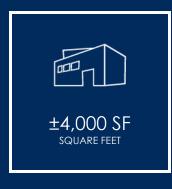

## **OFFERING SUMMARY**

| Lease Rate:   | \$1.25 SF/month (Gross) |
|---------------|-------------------------|
| Available SF: | 4,000 SF                |