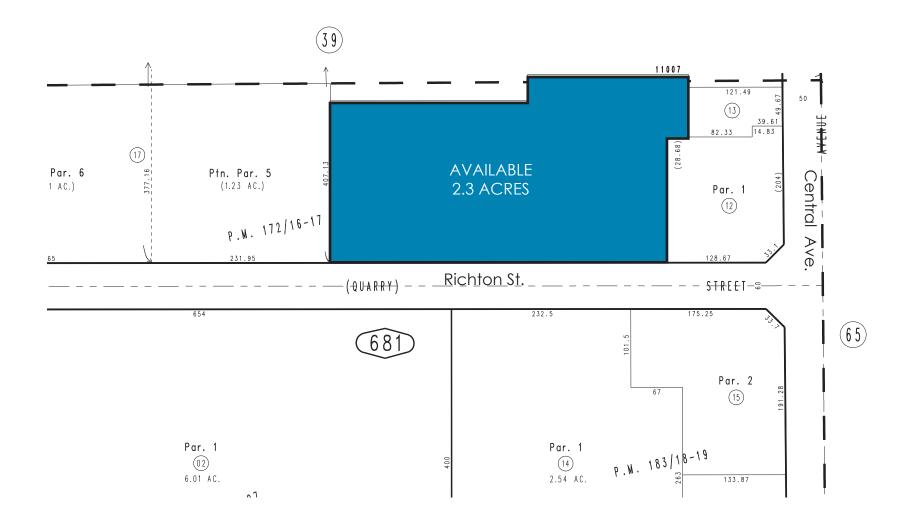

### PARCEL MAPS

Although all information is furnished regarding for sale, rental or financing is from sources deemed reliable, such information has not been verified and no express representation is made nor is any to be implied as to the accuracy thereof, and it is submitted subject to errors, omissions, changes of price, rental or other conditions, prior sale, lease or financing, or withdrawal without notice. All maps courtesy of Google Maps, Bing, and Google Earth. D/AQ Corp. #01129558

AVAILABLE 22,974 sf on ±2.3 Acres (100,188 SF)

## **PROPERTY INFO**

- Large, Oversized Land Parcel of Approximately 2.3 Acres (100,188 SF)
- Excellent Location- Two Blocks from Montclair Place Center Mall
- Retail or Office Applications
- High Image Building
- One (1) Dock High Loading Door, Two (2) Ground Level Loading Doors
- Large Showroom Space
- Previous Use: Harley Davidson, Retail Sales
  - + Service Center
- Parcel #1007-691-09
- Zoning: North Montclair Special Zone-Town Center District-Transitional Uses (verify uses with city)