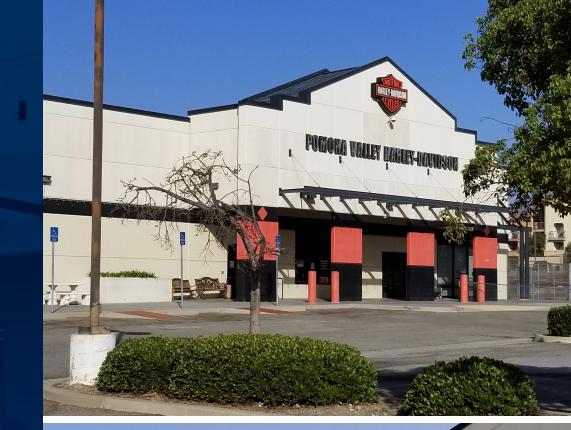

## **PROPERTY INFO**

- Large, Oversized Land Parcel of Approximately 2.3 Acres (100,188 SF)
- Excellent Location- Two Blocks from Montclair Place Center Mall
- Retail or Office Applications
- High Image Building
- One (1) Dock High Loading Door, Two (2) Ground Level Loading Doors
- Large Showroom Space
- Previous Use: Harley Davidson, Retail Sales
  - + Service Center
- Parcel #1007-691-09
- Zoning: North Montclair Special Zone-Town Center District-Transitional Uses (verify uses with city)