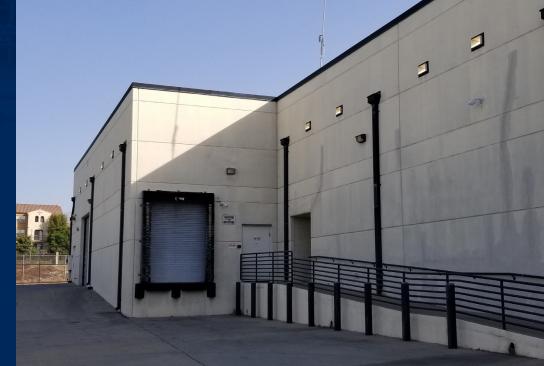

## **PROPERTY INFO**

- Large, Oversized Land Parcel of Approximately 2.3 Acres (100,188 SF)
- Excellent Location- Two Blocks from Montclair Place Center Mall
- Retail or Office Applications
- High Image Building
- One (1) Dock High Loading Door, Two (2) Ground Level Loading Doors
- Large Showroom Space
- Previous Use: Harley Davidson, Retail Sales
  - + Service Center
- Parcel #1007-691-09
- Zoning: North Montclair Special Zone-Town Center District-Transitional Uses (verify uses with city)