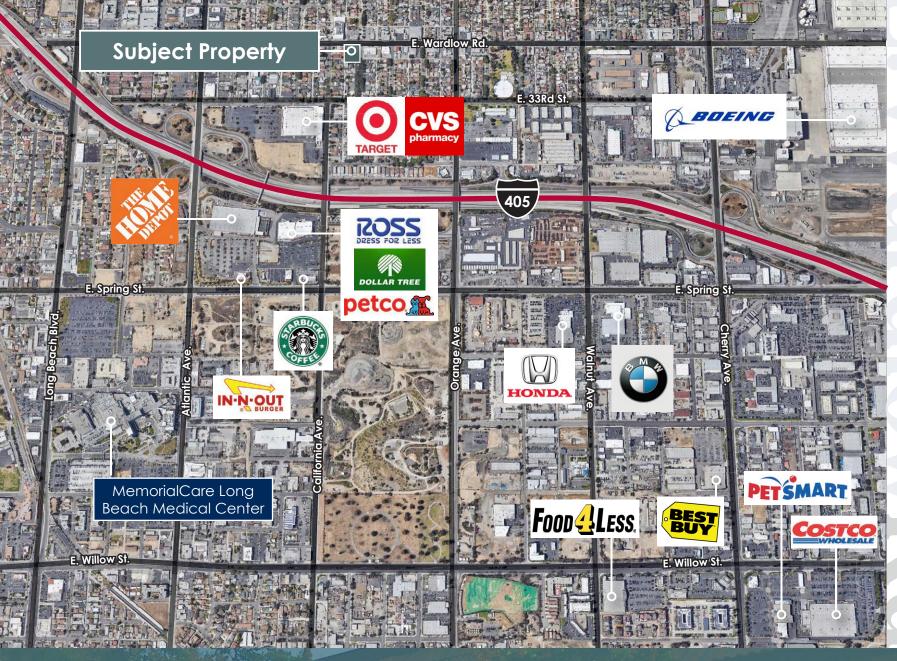

- Medical uses allowed
- Close proximity to Bixby Knolls, 405 freeway, Downtown Long Beach
- One minute to 405 On/Off Ramp
- Large Yard
- Zoning: SH CG & LB CCA
- Located in the Long Beach Cannabis Green Zone