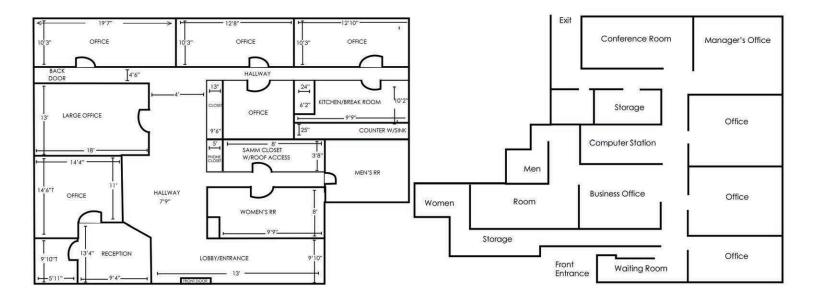

## Property Features

- A 4,783 SF office building on approximately 16,470 SF of land
- For Sale: \$2,200,000.00 (\$458 PSF)
- Type of Property: Office
- Built in 1974, brick construction
- Land parcels 7148-001-032 & 7148-001-033, currently divided into two units
- 5.6/1000 parking

## 1042 E Wardlow Rd.

## 1040 E Wardlow Rd.

E Wardlow Road

\*Not to scale

CONTACT EXCLUSIVE LISTING AGENT FOR MORE INFORMATION:

CHUCK BRILL | EXECUTIVE V.P. | PRINCIPAL P: 310.538.6710 | C: 310.710.3127 | E: CHUCK.BRILL@DAUMCOMMERCIAL.COM CA DRE #00974881