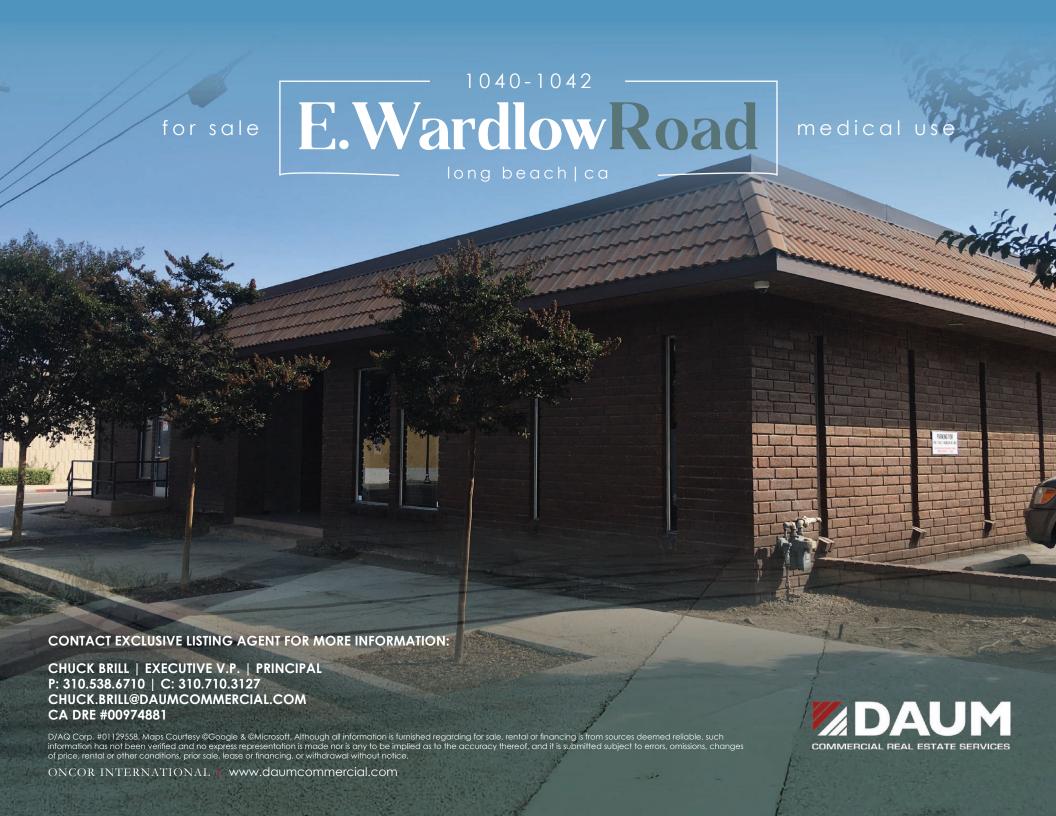

## Property Features

- A 4,783 SF office building on approximately 16,470 SF of land
- For Sale: \$2,200,000.00 (\$458 PSF)
- Type of Property: Office
- Built in 1974, brick construction
- Land parcels 7148-001-032 & 7148-001-033, currently divided into two units
- 5.6/1000 parking

- Medical uses allowed
- Close proximity to Bixby Knolls, 405 freeway, Downtown Long Beach
- One minute to 405 On/Off Ramp
- Large Yard
- Zoning: SH CG & LB CCA
- Located in the Long Beach Cannabis Green Zone

CONTACT EXCLUSIVE LISTING AGENT FOR MORE INFORMATION:

CHUCK BRILL | EXECUTIVE V.P. | PRINCIPAL
P: 310.538.6710 | C: 310.710.3127 | E: CHUCK.BRILLDAUMCOMMERCIAL.COM
CA DRE #00974881

D/AQ Corp. #01129558, Maps Courtesy ©Google & @Microsoft. Although all information is furnished regarding for sale, rental or financing is from sources deemed reliable, such a information has not been verified and no express representation is made nor is any to be implied as to the accuracy thereof, and it is submitted subject to errors, omissions, changes of price, rental or other conditions, prior sale, lease or financing, or withdrawal without notice.