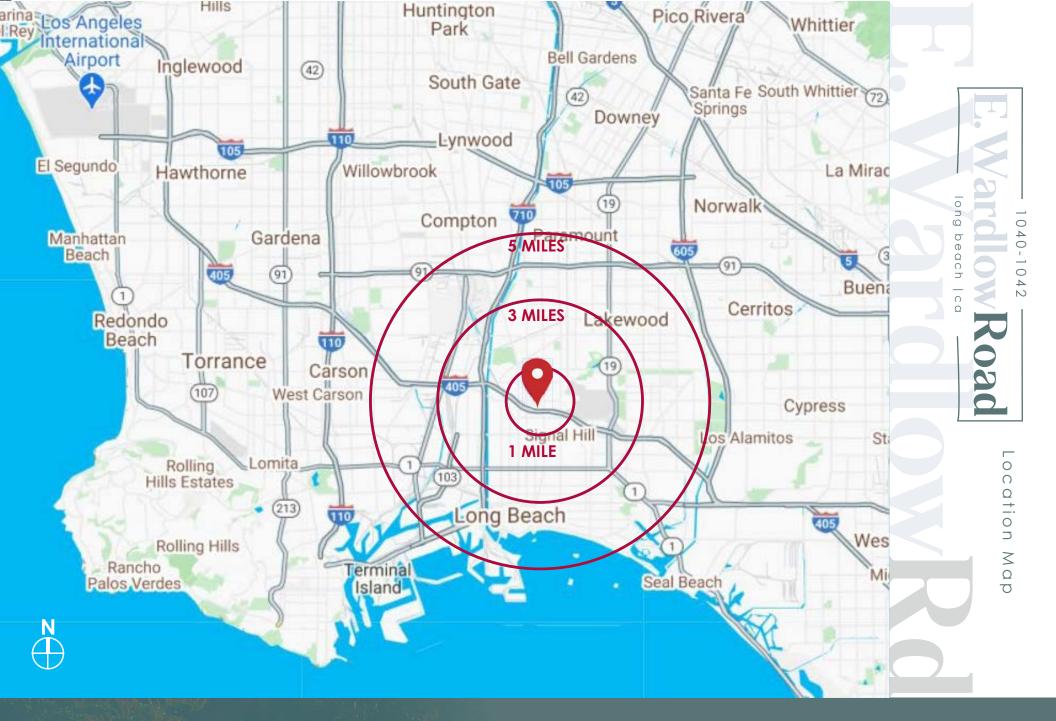

- Medical uses allowed
- Close proximity to Bixby Knolls, 405 freeway, Downtown Long Beach
- One minute to 405 On/Off Ramp
- Large Yard
- Zoning: SH CG & LB CCA
- Located in the Long Beach Cannabis Green Zone