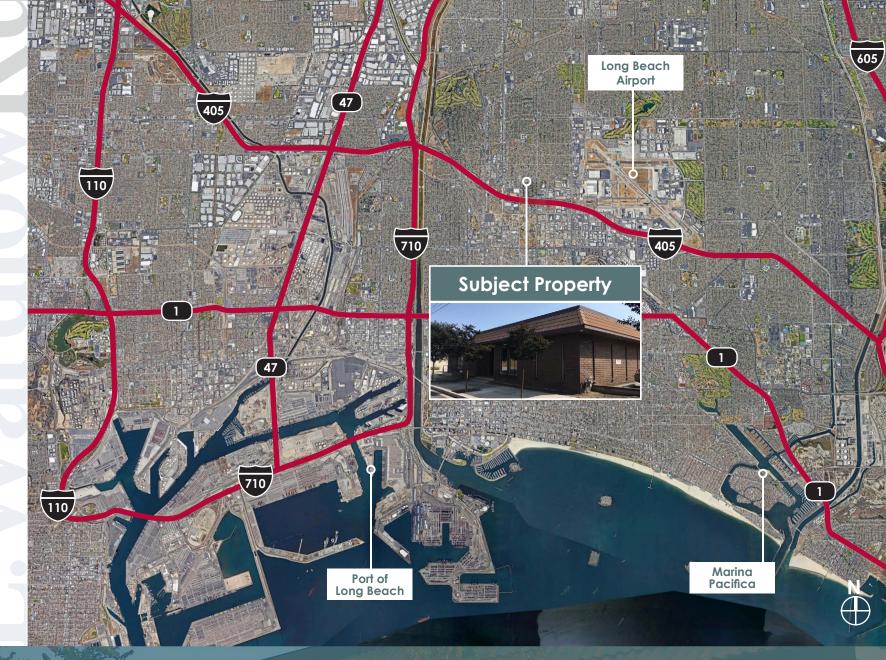

- Medical uses allowed
- Close proximity to Bixby Knolls, 405 freeway, Downtown Long Beach
- One minute to 405 On/Off Ramp
- Large Yard
- Zoning: SH CG & LB CCA
- Located in the Long Beach Cannabis Green Zone