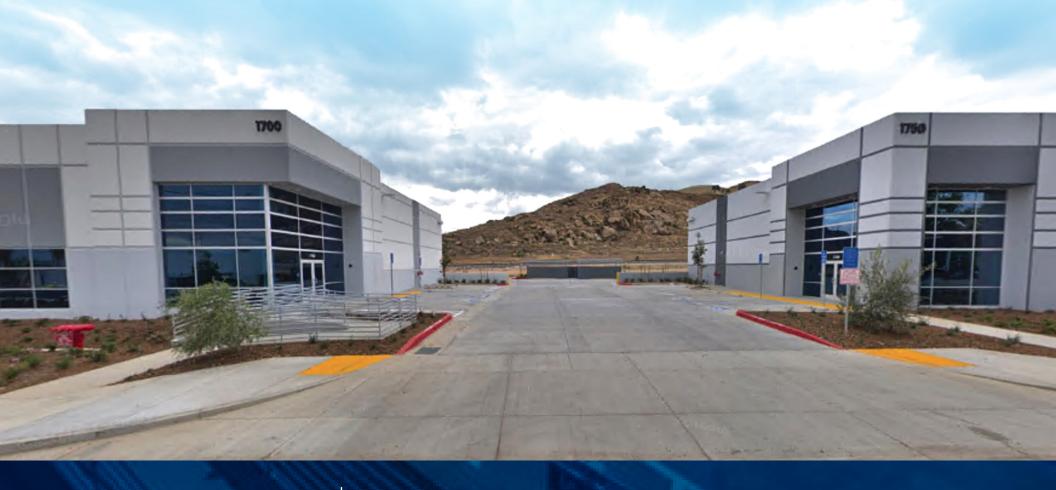

# RUSTIN BUSINESS PARK

1700 RUSTIN AVENUE BLDG. B & 1750 RUSTIN AVENUE BLDG. C RIVERSIDE | CALIFORNIA 92507

25,820 SF

total (2) blda size

18 ft clear height

parkina

FOR MORE INFORMATION, CONTACT: **NOAH SAMARIN** 

### **RUSTIN BUSINESS PARK**

1700 RUSTIN AVENUE BLDG. B & 1750 RUSTIN AVENUE BLDG. C RIVERSIDE | CALIFORNIA 92507