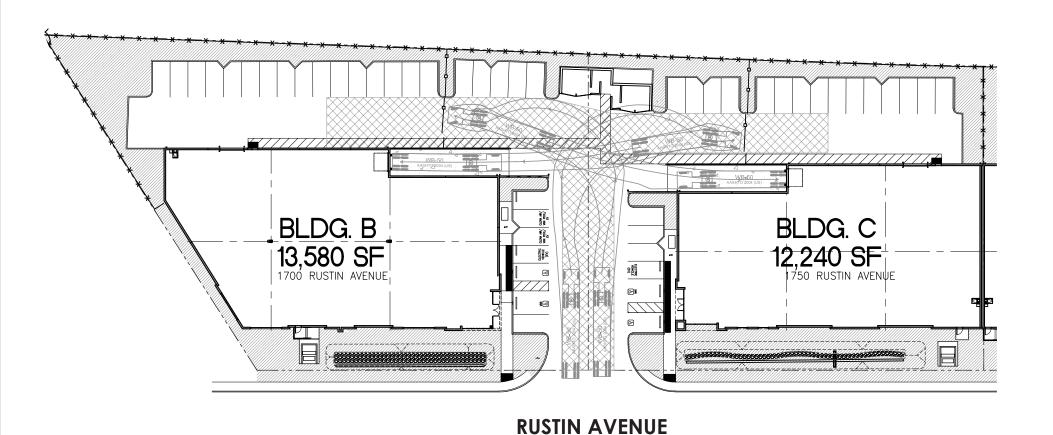

#### 1700 RUSTIN AVE.: Available for Sale

Available: ±13,580 SF
 Office SF: ±1,137 SF

• Warehouse SF: ±12,443 SF

GL/DH: 1 / 1Clear Height: 18'

• Yard: Fenced and Gated

• Power: 277/4V, 400 Amps (verify)

- Site: Full Concrete Lot
- Parking: 28 Surface Spaces
- Ratio: 2.06/1,000 SF
- Occupied by tenant in good standing on STNL
- NOI: \$121,144.44
- \$188/SF
- Tenant Name: Souplicious, LLC

#### 1750 RUSTIN AVE.: Available for Sale

Available: ±12,240 SF
 Office SF: ±1,177 SF

• Warehouse SF: ±11,063 SF

GL/DH 1 / 1Clear Height: 18'

• Yard: Fenced and Gated

• Power: 400 Amps, 277/480 Volt (verify)

• Site: Full Concrete Lot

• Parking: 25 Surface Spaces

• Ratio: 2.06/1,000 SF

 Occupied by tenant NOT in good standing on STNL

• NOI: \$105,752.40

• \$185/SF

• Tenant Name: Aerobotech, Inc.