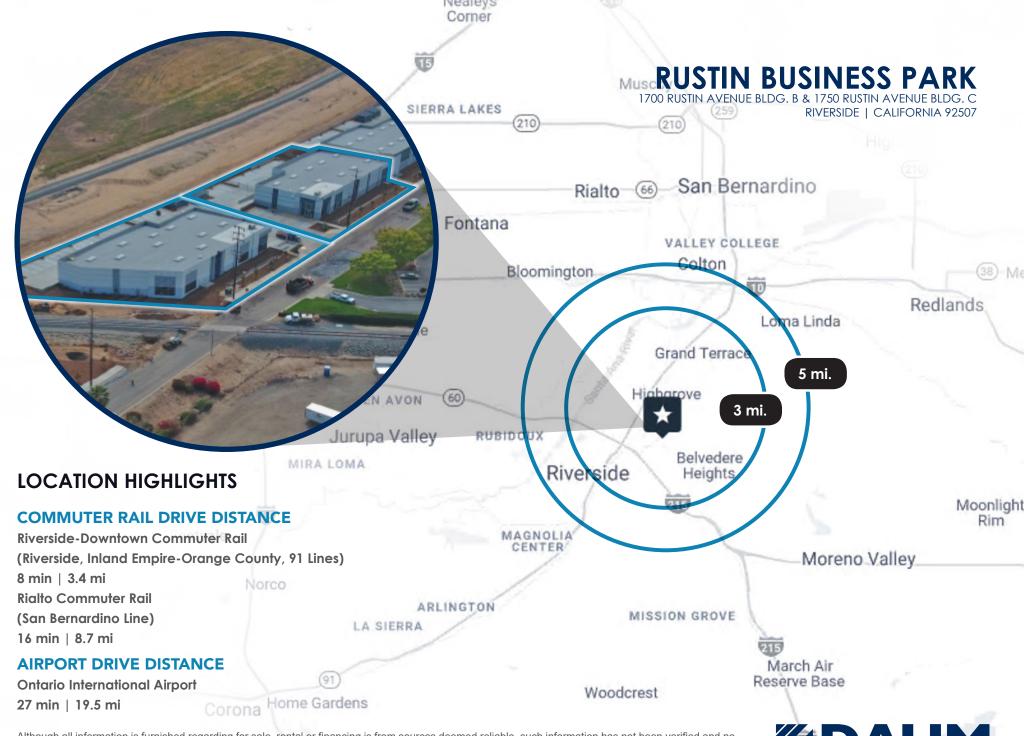

### **RUSTIN BUSINESS PARK**

1700 RUSTIN AVENUE BLDG. B & 1750 RUSTIN AVENUE BLDG. C RIVERSIDE | CALIFORNIA 92507