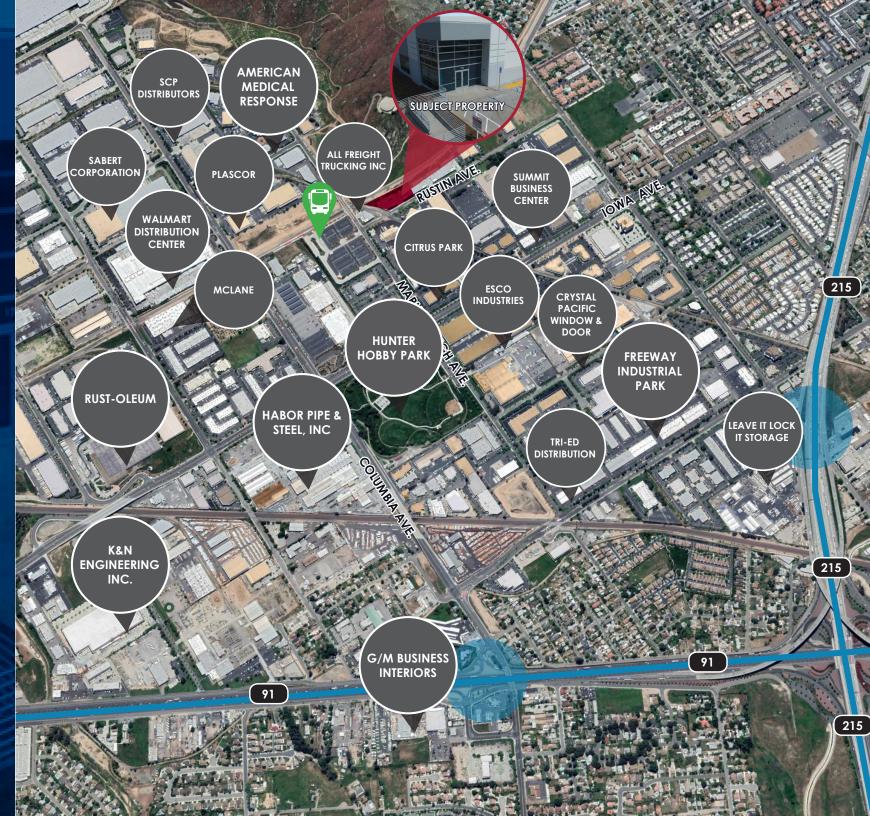

# RUSTIN BUSINESS PARK

1700 RUSTIN AVENUE BLDG. B & 1750 RUSTIN AVENUE BLDG. C RIVERSIDE | CALIFORNIA 92507

25,820 SF

total (2) blda size

18 ft clear height

parkina

FOR MORE INFORMATION, CONTACT: **NOAH SAMARIN** 

### **RUSTIN BUSINESS PARK**

1700 RUSTIN AVENUE BLDG. B & 1750 RUSTIN AVENUE BLDG. C RIVERSIDE | CALIFORNIA 92507