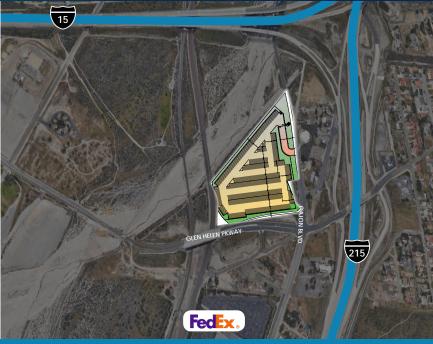

of price, rental or other conditions, prior sale, lease or financing, or withdrawal without notice.

### Future 100 Door Transload Facility

# (18.58 ACRES) AVAILABLE

CAJON BLVD. & GLEN HELEN PARKWAY | SAN BERNARDINO | CA



D/AQ Corp. #01129558. Maps Courtesy ©Google & ©Microsoft. Although all information is furnished regarding for sale, rental or financing is from sources deemed reliable, such information has not been verified and no express representation is made nor is any to be implied as to the accuracy thereof, and it is submitted subject to errors, omissions, changes of price, rental or other conditions, prior sale, lease or financing, or withdrawal without notice.





### **Property Details**

## (18.58 ACRES) AVAILABLE

CAJON BLVD. & GLEN HELEN PARKWAY | SAN BERNARDINO | CA





#### TRAILER STORAGE YARD

- Situated on +/-18.58 Acres
- 497 Truck Trailer Stalls
- Immediate Access to 215 and I-15 Freeway

#### **FUTURE 100 DOOR TRANSLOAD FACILITY**

- Situated on 18.58 Acres
- +/- 62,400 SF Transload Facility (+/-5,000 SF Office)
- 100 Dock High Positions
- 250 Truck Trailer Stalls
- Immediate Access to 215 and I-15 freeways

D/AQ Corp. #01129558. Maps Courtesy @Google & @Microsoft. Although all information is furnished regarding for sale, rental or financing is from sources deemed reliable, such information has not been verified and no express representation is made nor is any to be implied as to the accuracy thereof, and it is submitted subject to errors, omissions, changes of price, rental or other conditions, prior sale, lease or financing, or withdrawal witho