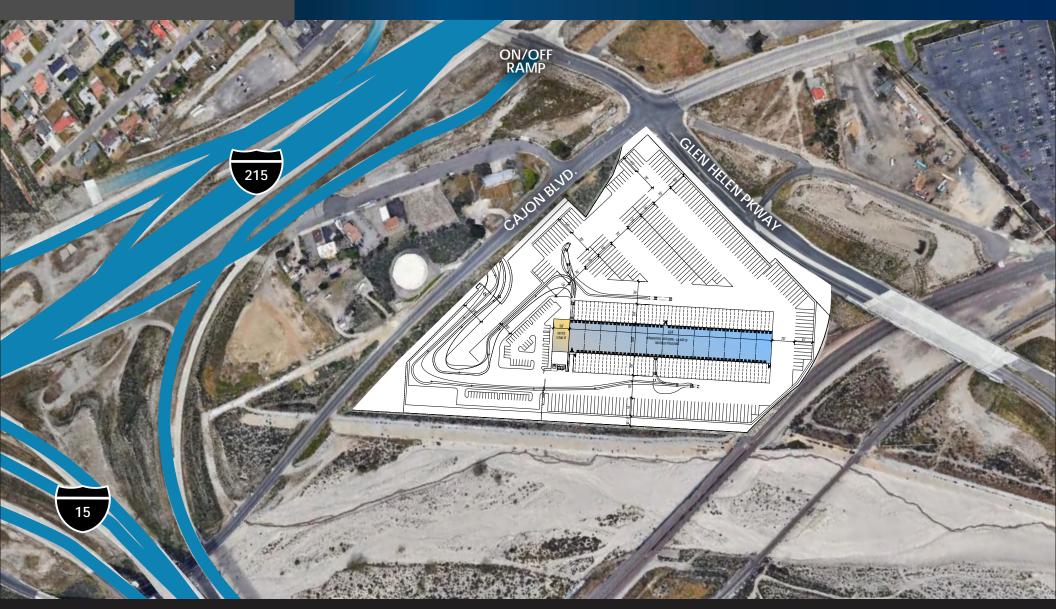

SIDENT
P: 909.652.9052
mschafer@daumcommercial.co

mschafer@daumcommercial.com CADRE #01902664 ERIC FIKSE E.V.P. | PRINCIPAL P: 909.652.9056 efikse@daumcommercial.com CADRE #01457380

I-15 TRAILER STORAGE YARD BY:





D/AQ Corp. #01129558. Maps Courtesy ©Google & ©Microsoft. Although all information is furnished regarding for sale, rental or financing is from sources deemed reliable, such information has not been verified and no express representation is made nor is any to be implied as to the accuracy thereof, and it is submitted subject to errors, omissions, changes of price, rental or other conditions, prior sale, lease or financing, or withdrawal without notice.

### Future 100 Door Transload Facility

# (18.58 ACRES) AVAILABLE

CAJON BLVD. & GLEN HELEN PARKWAY | SAN BERNARDINO | CA



D/AQ Corp. #01129558. Maps Courtesy ©Google & ©Microsoft. Although all information is furnished regarding for sale, rental or financing is from sources deemed reliable, such information has not been verified and no express representation is made nor is any to be implied as to the accuracy thereof, and it is submitted subject to errors, omissions, changes of price, rental or other conditions, prior sale, lease or financing, or withdrawal without notice.





### **Property Details**

## (18.58 ACRES) AVAILABLE

CAJON BLVD. & GLEN HELEN PARKWAY | SAN BERNARDINO | CA





#### TRAILER STORAGE YARD

- Situated on +/-18.58 Acres
- 497 Truck Trailer Stalls
- Immediate Access to 215 and I-15 Freeway

#### **FUTURE 100 DOOR TRANSLOAD FACILITY**

- Situated on 18.58 Acres
- +/- 62,400 SF Transloa