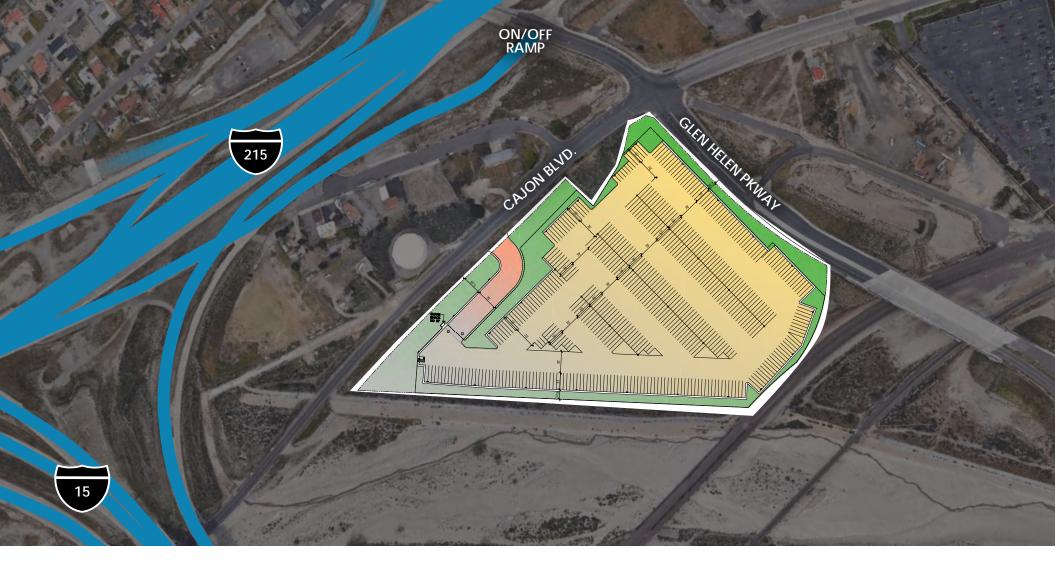

#### TRAILER STORAGE YARD

- Situated on +/-18.58 Acres
- 497 Truck Trailer Stalls
- Immediate Access to 215 and I-15 Freeway

#### **FUTURE 100 DOOR TRANSLOAD FACILITY**

- Situated on 18.58 Acres
- +/- 62,400 SF Transload Facility (+/-5,000 SF Office)
- 100 Dock High Positions
- 250 Truck Trailer Stalls
- Immediate Access to 215 and I-15 freeways