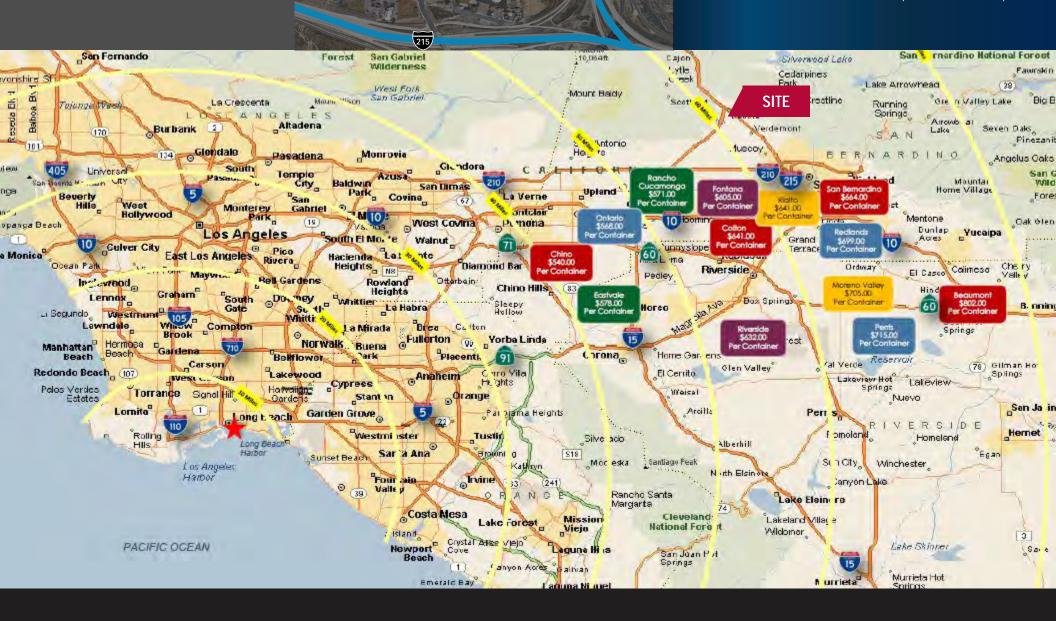

is submitted subject to errors, omissions, changes of price, rental or other conditions, prior sale, lease or financing, or withdrawal without notice.





### Aerial

## (18.58 ACRES) AVAILABLE

CAJON BLVD. & GLEN HELEN PARKWAY | SAN BERNARDINO | CA



D/AQ Corp. #01129558. Maps Courtesy ©Google & ©Microsoft. Although all information is furnished regarding for sale, rental or financing is from sources deemed reliable, such information has not been verified and no express representation is made nor is any to be implied as to the accuracy thereof, and it is submitted subject to errors, omissions, changes of price, rental or other conditions, prior sale, lease or financing, or withdrawal without notice.





### Drayage

**FedEx** 



CAJON BLVD. & GLEN HELEN PARKWAY | SAN BERNARDINO | CA







## TRAILER STORAGE YARD/FUTURE 100 DOOR TRANSLOAD FACILITY



CAJON BLVD. & GLEN HELEN PARKWAY SAN BERNARDINO | CA

FOR MORE INFORMATION, CONTACT:

MARK SCHAFER | ASSOCIATE VICE PRESIDENT

P: 909.652.9052

mschafer@daumcommercial.com

CABRE #01902664

ERIC FIKSE | E.V.P. | PRINCIPAL

P: 909.652.9056

efikse@daumcommercial.com

CABRE #01457380



I-15 TRAILER STORAGE YARD BY: