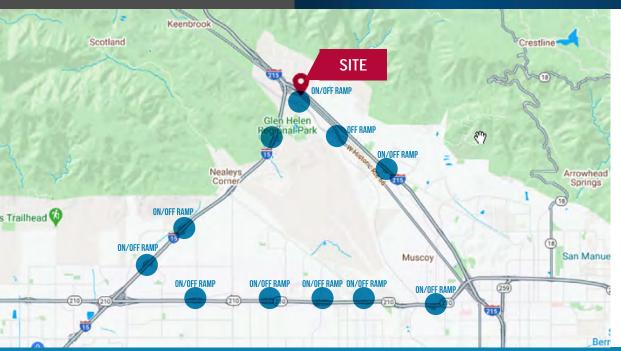

#### TRAILER STORAGE YARD

- Situated on +/-18.58 Acres
- 497 Truck Trailer Stalls
- Immediate Access to 215 and I-15 Freeway

#### **FUTURE 100 DOOR TRANSLOAD FACILITY**

- Situated on 18.58 Acres
- +/- 62,400 SF Transload Facility (+/-5,000 SF Office)
- 100 Dock High Positions
- 250 Truck Trailer Stalls
- Immediate Access to 215 and I-15 freeways