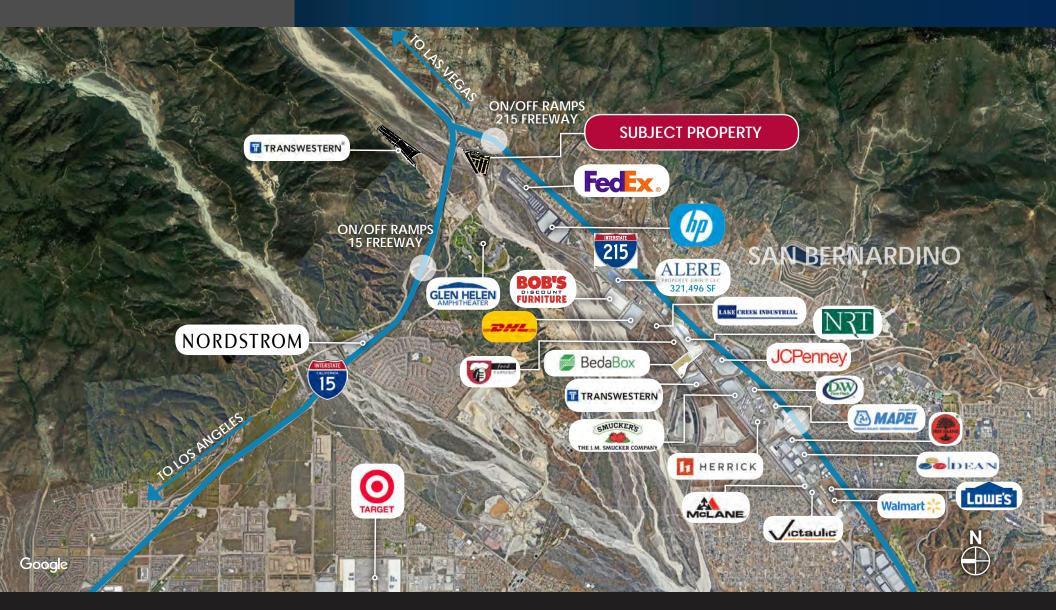

### Aerial

## (18.58 ACRES) AVAILABLE

CAJON BLVD. & GLEN HELEN PARKWAY | SAN BERNARDINO | CA

D/AQ Corp. #01129558. Maps Courtesy ©Google & ©Microsoft. Although all information is furnished regarding for sale, rental or financing is from sources deemed reliable, such information has not been verified and no express representation is made nor is any to be implied as to the accuracy thereof, and it is submitted subject to errors, omissions, changes of price, rental or other conditions, prior sale, lease or financing, or withdrawal without notice.