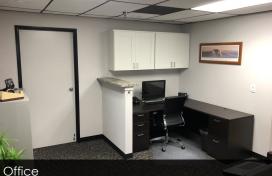

# **PROPERTY FEATURES:**

- 4,500 SF Industrial Condominium
- 2,000 SF Office
- 1,100 SF Bonus Usable Mezzanine
- (2) Private Offices
- Reception Area
- Conference Room
- Kitchenette
- Washer/Dryer
- (1) Warehouse Office
- (1) Automatic GL Door (14'H x 11'W)
- 17' Warehouse Clearance
- Sprinklered
- Power: 400 Amps, 120/208 Volt (Verify)
- Warehouse Skylights
- Office Furniture Available
- (8) Parking Stalls