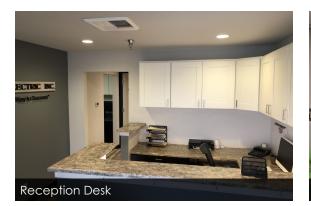

# **PROPERTY FEATURES:**

- 4,500 SF Industrial Condominium
- 2,000 SF Office
- 1,100 SF Bonus Usable Mezzanine
- (2) Private Offices
- Reception Area
- Conference Room
- Kitchenette
- Washer/Dryer
- (1) Warehouse Office
- (1) Automatic GL Door (14'H x 11'W)
- 17' Warehouse Clearance
- Sprinklered
- Power: 400 Amps, 120/208 Volt (Verify)
- Warehouse Skylights
- Office Furniture Available
- (8) Parking Stalls