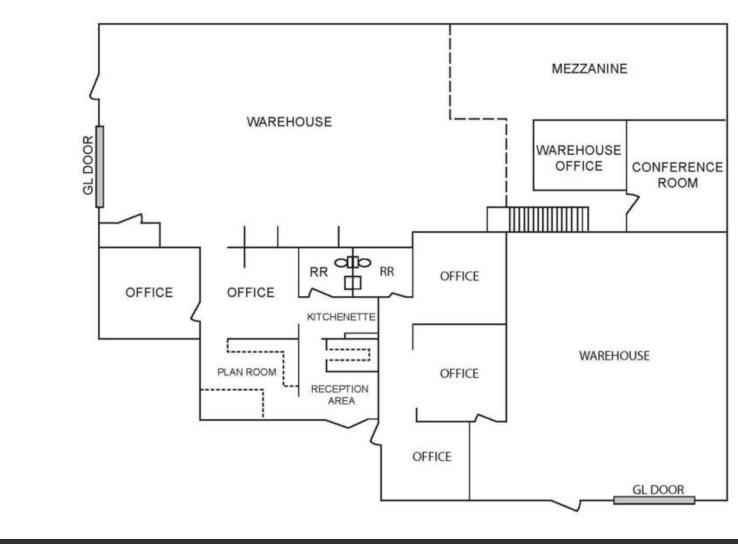

# **PROPERTY FEATURES:**

- 4,500 SF Industrial Condominium
- 2,000 SF Office
- 1,100 SF Bonus Usable Mezzanine
- (2) Private Offices
- Reception Area
- Conference Room
- Kitchenette
- Washer/Dryer
- (1) Warehouse Office
- (1) Automatic GL Door (14'H x 11'W)
- 17' Warehouse Clearance
- Sprinklered
- Power: 400 Amps, 120/208 Volt (Verify)
- Warehouse Skylights
- Office Furniture Available
- (8) Parking Stalls

Office

4,500 SF

92646 CIRCLE A C \_\_\_\_ SURVEYOR BEACH HUNTINGTON 21592 LEASE LL.

Floorplan

FOR MORE INFORMATION PLEASE CONTACT: