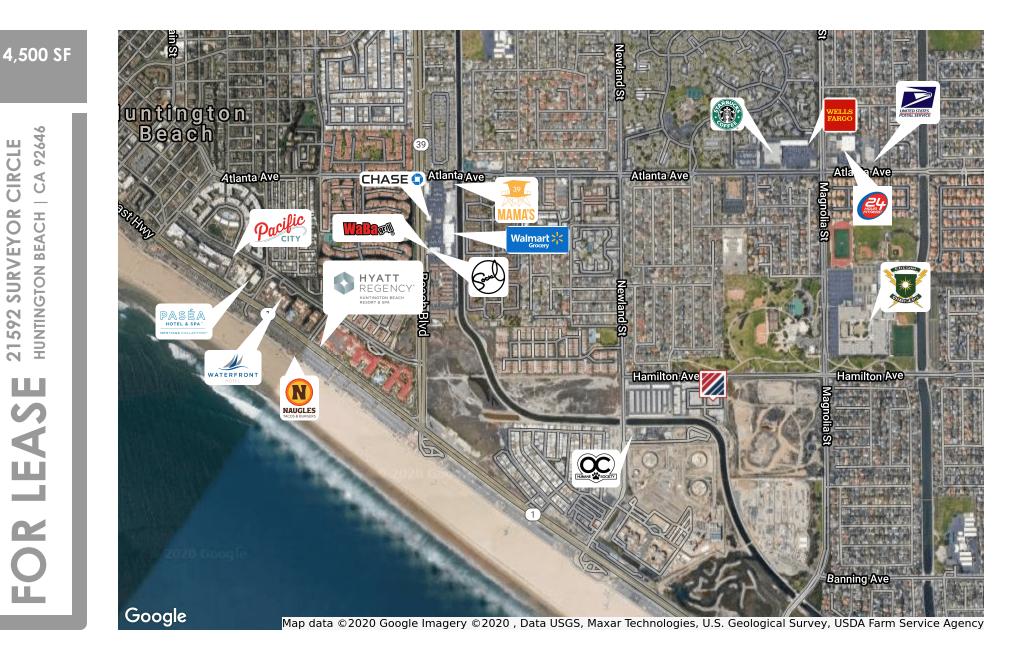

# 4,500 SF FOR LEASE

21592 SURVEYOR CIRCLE HUNTINGTON BEACH | CA 92646

FOR MORE INFORMATION PLEASE CONTACT: