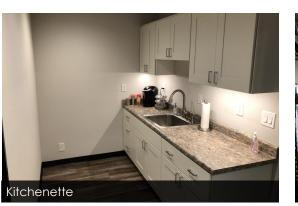

# **PROPERTY FEATURES:**

- 4,500 SF Industrial Condominium
- 2,000 SF Office
- 1,100 SF Bonus Usable Mezzanine
- (2) Private Offices
- Reception Area
- Conference Room
- Kitchenette
- Washer/Dryer
- (1) Warehouse Office
- (1) Automatic GL Door (14'H x 11'W)
- 17' Warehouse Clearance
- Sprinklered
- Power: 400 Amps, 120/208 Volt (Verify)
- Warehouse Skylights
- Office Furniture Available
- (8) Parking Stalls