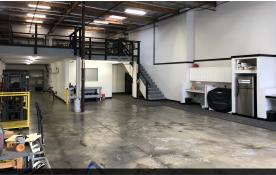

# **PROPERTY FEATURES:**

- 4,500 SF Industrial Condominium
- 2,000 SF Office
- 1,100 SF Bonus Usable Mezzanine
- (2) Private Offices
- Reception Area
- Conference Room
- Kitchenette
- Washer/Dryer
- (1) Warehouse Office
- (1) Automatic GL Door (14'H x 11'W)
- 17' Warehouse Clearance
- Sprinklered
- Power: 400 Amps, 120/208 Volt (Verify)
- Warehouse Skylights
- Office Furniture Available
- (8) Parking Stalls

# 4,500 SF

Warehouse

FOR MORE INFORMATION PLEASE CONTACT: