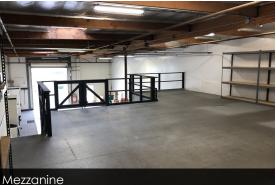

# **PROPERTY FEATURES:**

- 4,500 SF Industrial Condominium
- 2,000 SF Office
- 1,100 SF Bonus Usable Mezzanine
- (2) Private Offices
- Reception Area
- Conference Room
- Kitchenette
- Washer/Dryer
- (1) Warehouse Office
- (1) Automatic GL Door (14'H x 11'W)
- 17' Warehouse Clearance
- Sprinklered
- Power: 400 Amps, 120/208 Volt (Verify)
- Warehouse Skylights
- Office Furniture Available
- (8) Parking Stalls