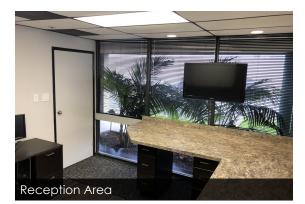

# **PROPERTY FEATURES:**

- 4,500 SF Industrial Condominium
- 2,000 SF Office
- 1,100 SF Bonus Usable Mezzanine
- (2) Private Offices
- Reception Area
- Conference Room
- Kitchenette
- Washer/Dryer
- (1) Warehouse Office
- (1) Automatic GL Door (14'H x 11'W)
- 17' Warehouse Clearance
- Sprinklered
- Power: 400 Amps, 120/208 Volt (Verify)
- Warehouse Skylights
- Office Furniture Available
- (8) Parking Stalls