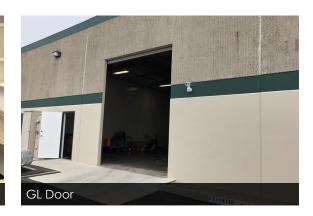

# **PROPERTY FEATURES:**

- 4,500 SF Industrial Condominium
- 2,000 SF Office
- 1,100 SF Bonus Usable Mezzanine
- (2) Private Offices
- Reception Area
- Conference Room
- Kitchenette
- Washer/Dryer
- (1) Warehouse Office
- (1) Automatic GL Door (14'H x 11'W)
- 17' Warehouse Clearance
- Sprinklered
- Power: 400 Amps, 120/208 Volt (Verify)
- Warehouse Skylights
- Office Furniture Available
- (8) Parking Stalls