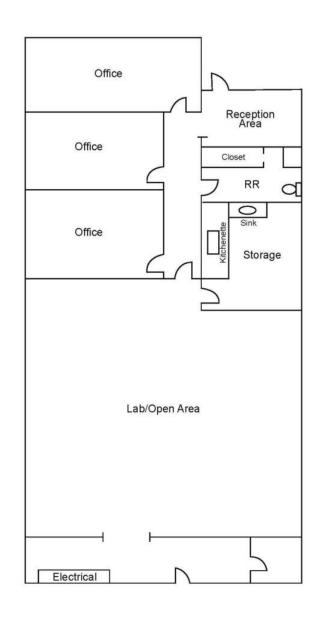

## **PROPERTY FEATURES:**

- 2,000 SF Office/Lab Space
- Three (3) Private Offices
- Reception Area
- Kitchenette
- One (1) Restroom
- Approx. 1,000 SF Lab Space
- Power: 400 Amps, 120/208v (Verify)
- 100% HVAC
- 13' Clear Height