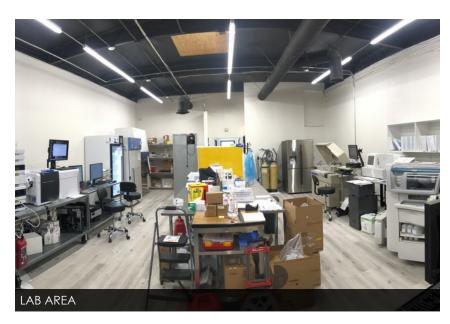

## **PROPERTY FEATURES:**

- 2,000 SF Office/Lab Space
- Three (3) Private Offices
- Reception Area
- Kitchenette
- One (1) Restroom
- Approx. 1,000 SF Lab Space
- Power: 400 Amps, 120/208v (Verify)
- 100% HVAC
- 13' Clear Height