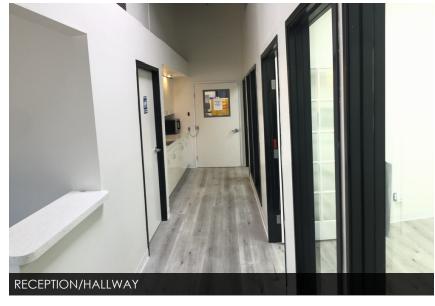

## **PROPERTY FEATURES:**

- 2,000 SF Office/Lab Space
- Three (3) Private Offices
- Reception Area
- Kitchenette
- One (1) Restroom
- Approx. 1,000 SF Lab Space
- Power: 400 Amps, 120/208v (Verify)
- 100% HVAC
- 13' Clear Height