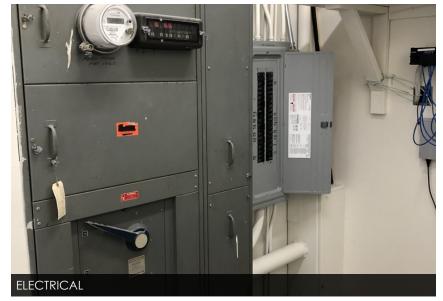

## **PROPERTY FEATURES:**

- 2,000 SF Office/Lab Space
- Three (3) Private Offices
- Reception Area
- Kitchenette
- One (1) Restroom
- Approx. 1,000 SF Lab Space
- Power: 400 Amps, 120/208v (Verify)
- 100% HVAC
- 13' Clear Height