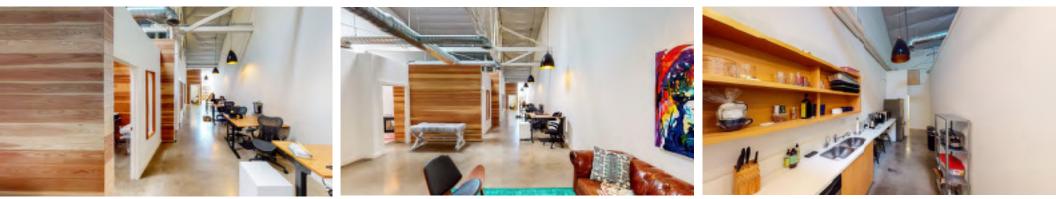

### PROPERTY HIGHLIGHTS

- HVAC in Suite
- Skylights
- Polished Concrete Floors
- Exposed Bow Truss Ceiling
- Glass Roll-Up Doors
- Ideal for Editing, Special Effects, Advertising and Post Production

- Large Common Area
- Parking: \$180 per space per month on site
- Kitchen in Suite
- Light Rail Stop at Washington
  & National