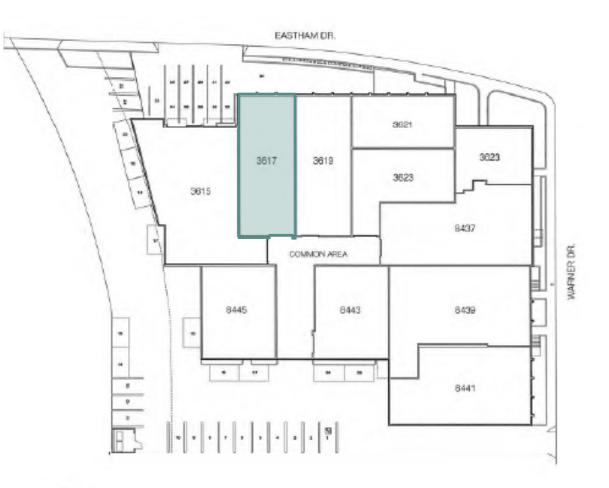

ial Effects, Advertising and Post Production

- Large Common Area
- Parking: \$180 per space per month on site
- Kitchen in Suite
- Light Rail Stop at Washington
  & National

#### FOR MORE INFORMATION, CONTACT:

### DAVID FREITAG

P: 213.270.2235 | M: 310.413.9390 dfreitag@daumcre.com CA License #00855673

Although all information is furnished regarding for sale, rental or financing is from sources deemed reliable, such information has not been verified and no express representation is made nor is any to be implied as to the accuracy thereof, and it is submitted subject to errors, omissions, changes of price, rental or other conditions, prior sale, lease or financing, or withdrawal without notice. D/AQ Corp. # 01129558

## COMMERCIAL REAL ESTATE SERVICES

## FOR LEASE eastham warner







## SITE PLAN

UNIT 3617

2,587 SF

N

## FOR LEASE eastham Warner





unit **361**7



## FOR LEASE easthang 2,587 SF



Enter Building





Open Office Design Sp

FOR MORE INFORMATION, CONTACT:

DAVID FREITAG P: 213.270.2235 | M: 310.413.9390 dfreitag@daumcre.com CA License #00855673

Entry/Exit

66.

Open Office Design Spec

Although all information is furnished regarding for sale, rental or financing is from sources deemed reliable, such information has not been verified and no express representation is made nor is any to be implied as to the accuracy thereof, and it is submitted subject to errors, omissions, changes of price, rental or other conditions, prior sale, lease or financing, or withdrawal without notice. D/AQ Corp. # 01129558



### ARCHITECTURAL | CREATIVE BUILDING



UNI