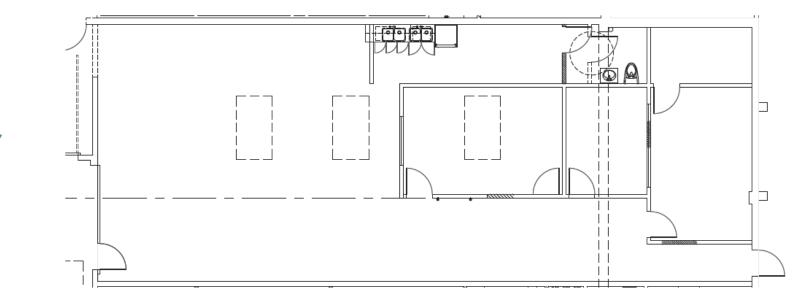

## FOR LEASE eastham Warner

unit **361**7

## FOR LEASE easthang 2,587 SF

Enter Building

Open Office Design Sp

FOR MORE INFORMATION, CONTACT:

DAVID FREITAG P: 213.270.2235 | M: 310.413.9390 dfreitag@daumcre.com CA License #00855673

Entry/Exit

66.

Open Office Design Spec