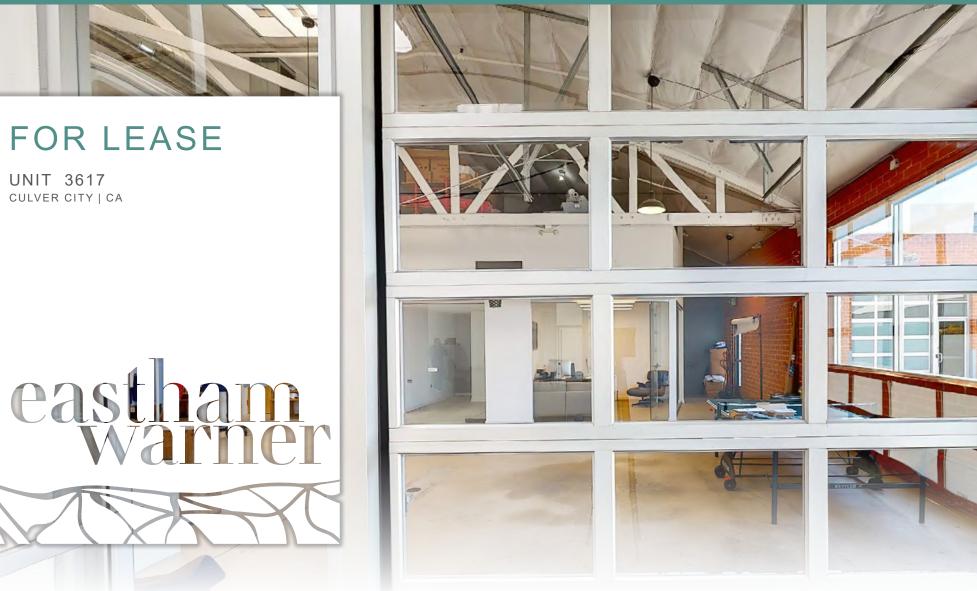

### FOR LEASE

UNIT 3617 CULVER CITY | CA

## FOR LEASE eastham warner

### PROPERTY HIGHLIGHTS

- HVAC in Suite
- Skylights
- Polished Concrete Floors
- Exposed Bow Truss Ceiling
- Glass Roll-Up Doors
- Ideal for Editing, Special Effects, Advertising and Post Production

- Large Common Area
- Parking: \$180 per space per month on site
- Kitchen in Suite
- Light Rail Stop at Washington
  & National