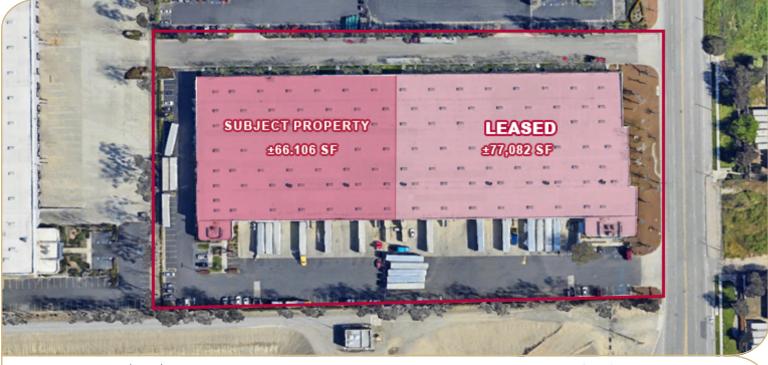

±66,106 SF (Expandable to 143,186 SF)

### **BUILDING AND SITE HIGHLIGHTS**

| Building Size:    | 66,106 SF<br>(Expandable to 143,186 SF)                                                                                                              |
|-------------------|------------------------------------------------------------------------------------------------------------------------------------------------------|
| Acres:            | ±6.95 Acres of Land                                                                                                                                  |
| Office:           | 1,539 SF                                                                                                                                             |
| Dock & Drive-Ins: | 10 Dock High Doors (9'x11')<br>(Additional Dock Doors Possible)<br>6 w/Load Levelers<br>5 Knock Out Dock High Doors<br>1 Ground Level Door (12'x14') |