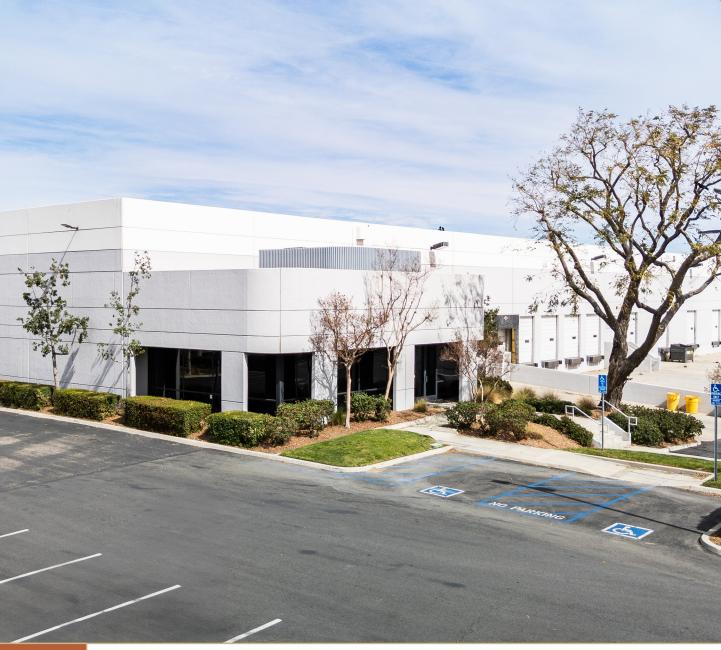

# SPACE CENTER FONTANA

11070 Mulberry Avenue, Fontana, CA 92337

LINK

LEASING INFO & CONTACT

Rick John, SIOR Gus Andros, SIOR Juan Covarrubias 909.912.0001 / rj@daumcommercial.com 909.912.0003 / gandros@daumcommercial.com 909.652.9055 / jcovarrubias@daumcommercial.com

### **BUILDING AND SITE HIGHLIGHTS**

| Building Size:    | 66,106 SF<br>(Expandable to 143,186 SF)                                                                                                              |
|-------------------|------------------------------------------------------------------------------------------------------------------------------------------------------|
| Acres:            | ±6.95 Acres of Land                                                                                                                                  |
| Office:           | 1,539 SF                                                                                                                                             |
| Dock & Drive-Ins: | 10 Dock High Doors (9'x11')<br>(Additional Dock Doors Possible)<br>6 w/Load Levelers<br>5 Knock Out Dock High Doors<br>1 Ground Level Door (12'x14') |