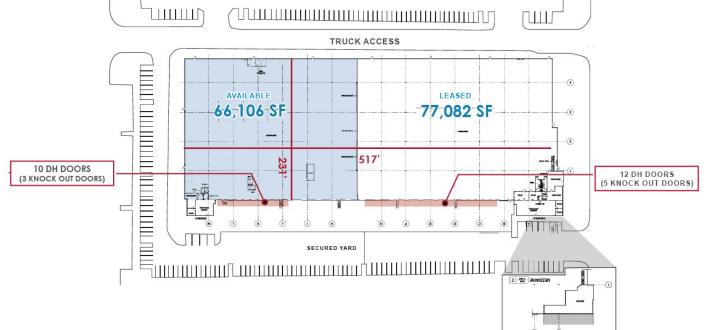

±66,106 SF (Expandable to 143,186 SF)

### **BUILDING AND SITE HIGHLIGHTS**

| Building Size:    | 66,106 SF<br>(Expandable to 143,186 SF)                                                                                                              |
|-------------------|------------------------------------------------------------------------------------------------------------------------------------------------------|
| Acres:            | ±6.95 Acres of Land                                                                                                                                  |
| Office:           | 1,539 SF                                                                                                                                             |
| Dock & Drive-Ins: | 10 Dock High Doors (9'x11')<br>(Additional Dock Doors Possible)<br>6 w/Load Levelers<br>5 Knock Out Dock High Doors<br>1 Ground Level Door (12'x14') |