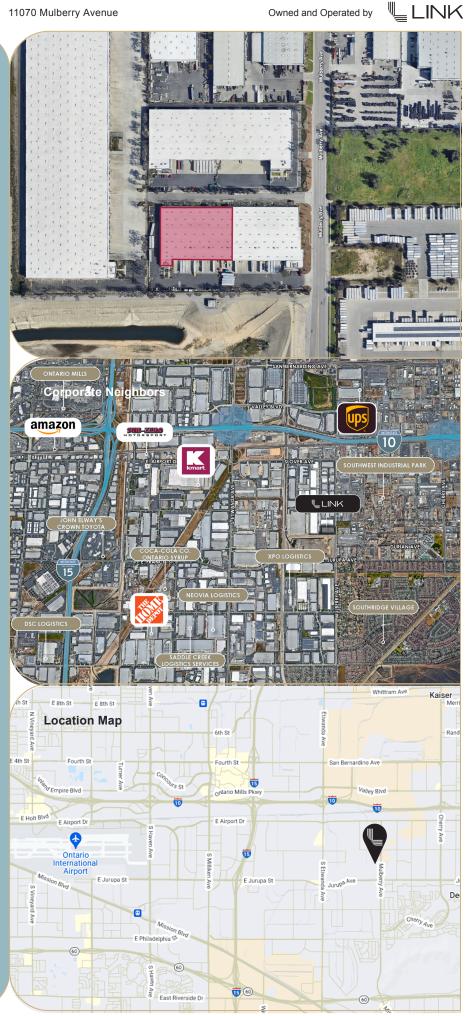

# LOCATION

# Zip Submarket Submarket Cluster Location Type Market County State CBSA

DMA Country

#### **FREEWAYS**

| Interstate 10  | 0.3 mile  |
|----------------|-----------|
| Interstate 15  | 3.7 miles |
| Interstate 210 | 4.8 miles |
| Interstate 60  | 2.8 miles |

92337

Airport Area

Suburban

California

Inland Empire W

Inland Empire CA

San Bernardino

Riverside-San Bernardino-

Ontario, CA

LA, CA-NV

**United States** 

## PORTS

| Port of Long Beach  | 67 |
|---------------------|----|
| Port of Los Angeles | 69 |

miles miles

#### **AIRPORTS**

| Ontario Intl. Airport |  |
|-----------------------|--|
| LAX                   |  |
| Long Beach Airport    |  |

5 miles 61 miles 57 miles