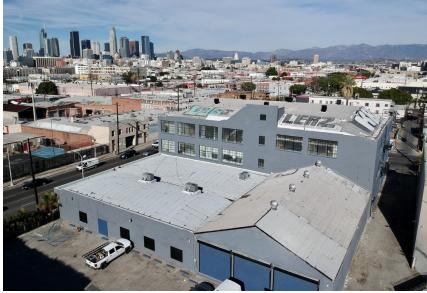

# **PROPERTY FEATURES**

- Warehouse / Retail for Lease
- LA M2 Zoning
- Built in 1927 Remodeled 2020
- Block/Brick Construction
- High Power
- Excellent Gated and Secure Parking

- Amazing Signage
- Great Natural Lighting | Exposed Brick
- Located Seconds away from the Santa Monica (10)
   Freeway On/Off Ramps
- On Major Street of South-Central Ave Thousands of Cars Per Day
- All Units Sprinklered

P: 310.883.8476

bryan.abayan@daumcommercial.com CADRE #02005294 JERRY SACKLER
EXECUTIVE VICE PRESIDENT

1500 S. CENTRAL AVE. LOS ANGELES | CA

1500 S. CENTRAL AVENUE LOS ANGELES | CA 90021

OR LEASE

1500 S. CENTRAL AVE. LOS ANGELES | CA