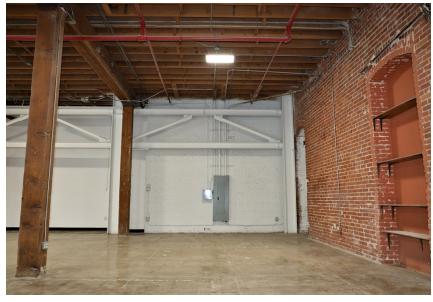

## **UNIT C HIGHLIGHTS**

- ±7,050 Total Square Feet Warehouse / Retail for Lease
- Base Rent \$12,338 Gross Per Month
- M2 Zoning
- Excellent Natural Light
- High Ceilings | High Power
- Exposed Brick | Gated & Secure Parking
- Clear Height: 13'-19' | Sprinklered

### **OFFERING SUMMARY**

| Lease Rate:    | \$1.75 SF/month (Gross) |
|----------------|-------------------------|
| Available SF:  | 7,050 SF                |
| Building Size: | 49,280 SF               |