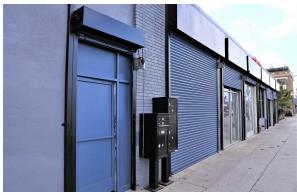

# **PROPERTY FEATURES**

- Warehouse / Retail for Lease
- LA M2 Zoning
- Built in 1927 Remodeled 2020
- Block/Brick Construction
- High Power
- Excellent Gated and Secure Parking

- Amazing Signage
- Great Natural Lighting | Exposed Brick
- Located Seconds away from the Santa Monica (10)
   Freeway On/Off Ramps
- On Major Street of South-Central Ave Thousands of Cars Per Day
- All Units Sprinklered