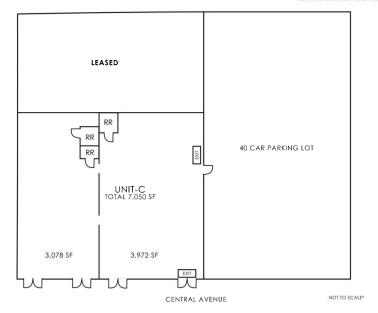

## **UNIT C HIGHLIGHTS**

- ±7,050 Total Square Feet Warehouse / Retail for Lease
- Base Rent \$12,338 Gross Per Month
- M2 Zoning
- Excellent Natural Light
- High Ceilings | High Power
- Exposed Brick | Gated & Secure Parking
- Clear Height: 13'-19' | Sprinklered