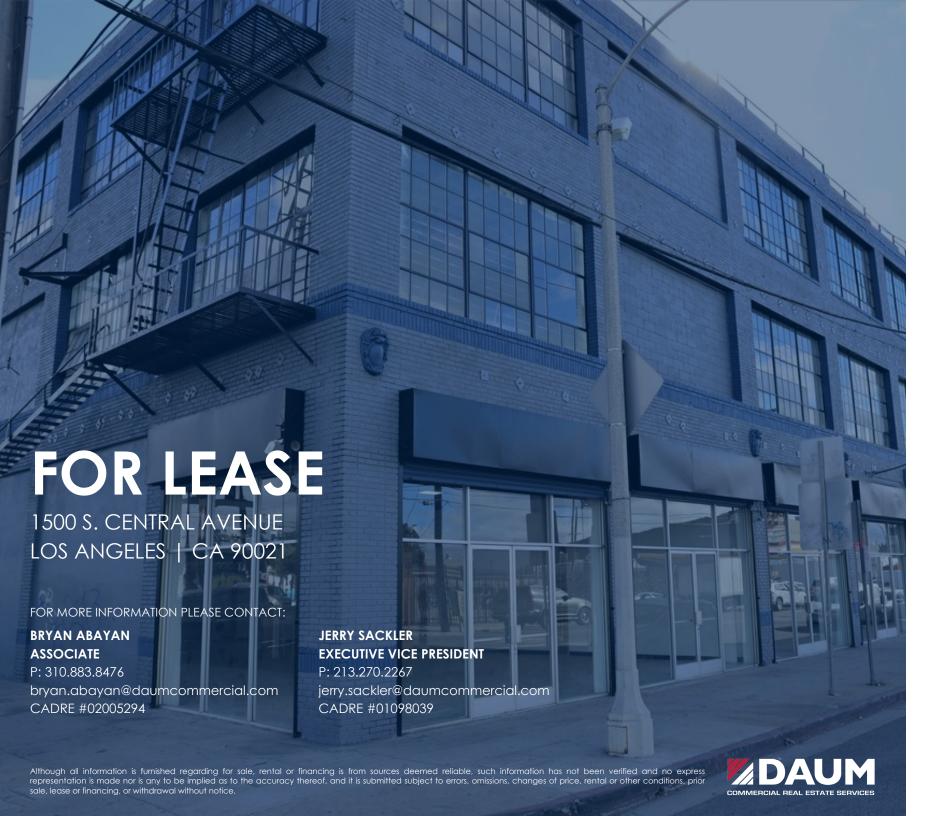

# **PROPERTY FEATURES**

- Warehouse / Retail for Lease
- LA M2 Zoning
- Built in 1927 Remodeled 2020
- Block/Brick Construction
- High Power
- Excellent Gated and Secure Parking

- Amazing Signage
- Great Natural Lighting | Exposed Brick
- Located Seconds away from the Santa Monica (10)
   Freeway On/Off Ramps
- On Major Street of South-Central Ave Thousands of Cars Per Day
- All Units Sprinklered

FOR MORE INFORMATION PLEASE CONTACT:

BRYAN ABAYAN ASSOCIATE

P: 310.883.8476

bryan.abayan@daumcommercial.com CADRE #02005294 JERRY SACKLER
EXECUTIVE VICE PRESIDENT

- ±2,588 Total Square Feet Warehouse / Retail for Lease
- Total Base Rent \$4,270 Gross, Per Month
- M2 Zoning
- Excellent Natural Light
- High Ceilings | High Power
- Exposed Brick | Gated & Secure Parking
- Clear Height: 14.5' | Sprinklered