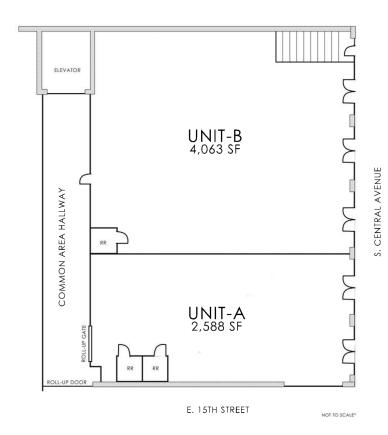

FOR MORE INFORMATION PLEASE CONTACT:

BRYAN ABAYAN ASSOCIATE

P: 310.883.8476

bryan.abayan@daumcommercial.com CADRE #02005294 JERRY SACKLER
EXECUTIVE VICE PRESIDENT

- ±2,588 Total Square Feet Warehouse / Retail for Lease
- Total Base Rent \$4,270 Gross, Per Month
- M2 Zoning
- Excellent Natural Light
- High Ceilings | High Power
- Exposed Brick | Gated & Secure Parking
- Clear Height: 14.5' | Sprinklered

# UNIT B HIGHLIGHTS

- ±3,793 Total Square Feet Warehouse / Retail for Lease
- Base Rent \$6,258 Gross Per Month
- M2 Zoning
- Excellent Natural Light
- High Ceilings | High Power
- Exposed Brick | Gated & Secure Parking
- Clear Height: 14.5' | Sprinklered