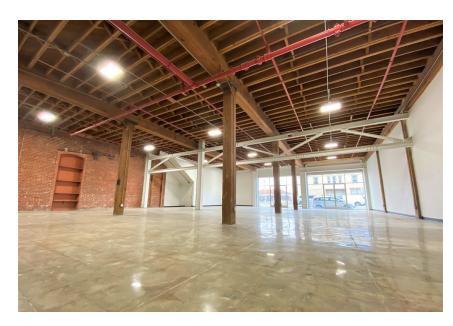

## **UNIT C HIGHLIGHTS**

- ±7,050 Total Square Feet Warehouse / Retail for Lease
- Base Rent \$12,338 Gross Per Month
- M2 Zoning
- Excellent Natural Light
- High Ceilings | High Power
- Exposed Brick | Gated & Secure Parking
- Clear Height: 13'-19' | Sprinklered

### **OFFERING SUMMARY**

| Lease Rate:    | \$1.75 SF/month (Gross) |
|----------------|-------------------------|
| Available SF:  | 7,050 SF                |
| Building Size: | 49,280 SF               |