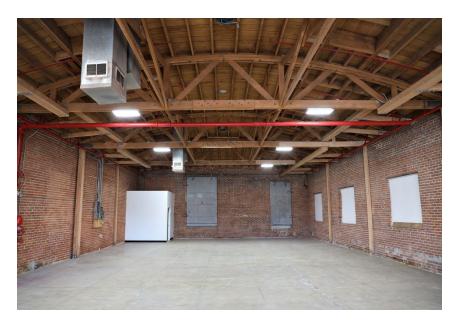

# **PROPERTY FEATURES**

- Warehouse / Retail for Lease
- LA M2 Zoning
- Built in 1927 Remodeled 2020
- Block/Brick Construction
- High Power
- Excellent Gated and Secure Parking

- Amazing Signage
- Great Natural Lighting | Exposed Brick
- Located Seconds away from the Santa Monica (10)
   Freeway On/Off Ramps
- On Major Street of South-Central Ave Thousands of Cars Per Day
- All Units Sprinklered

FOR MORE INFORMATION PLEASE CONTACT:

BRYAN ABAYAN ASSOCIATE

P: 310.883.8476

bryan.abayan@daumcommercial.com CADRE #02005294 JERRY SACKLER
EXECUTIVE VICE PRESIDENT

- ±2,588 Total Square Feet Warehouse / Retail for Lease
- Total Base Rent \$4,270 Gross, Per Month
- M2 Zoning
- Excellent Natural Light
- High Ceilings | High Power
- Exposed Brick | Gated & Secure Parking
- Clear Height: 14.5' | Sprinklered

# UNIT B HIGHLIGHTS

- ±3,793 Total Square Feet Warehouse / Retail for Lease
- Base Rent \$6,258 Gross Per Month
- M2 Zoning
- Excellent Natural Light
- High Ceilings | High Power
- Exposed Brick | Gated & Secure Parking
- Clear Height: 14.5' | Sprinklered

## **UNIT C HIGHLIGHTS**

- ±7,050 Total Square Feet Warehouse / Retail for Lease
- Base Rent \$12,338 Gross Per Month
- M2 Zoning
- Excellent Natural Light
- High Ceilings | High Power
- Exposed Brick | Gated & Secure Parking
- Clear Height: 13'-19' | Sprinklered