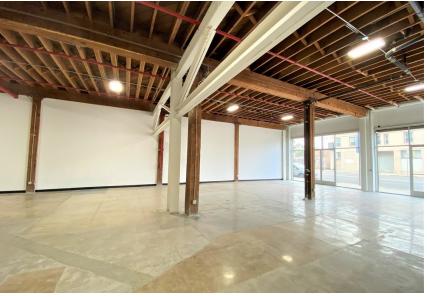

# UNIT B HIGHLIGHTS

- ±3,793 Total Square Feet Warehouse / Retail for Lease
- Base Rent \$6,258 Gross Per Month
- M2 Zoning
- Excellent Natural Light
- High Ceilings | High Power
- Exposed Brick | Gated & Secure Parking
- Clear Height: 14.5' | Sprinklered

#### **OFFERING SUMMARY**

| Lease Rate:    | \$1.65/SF/month (Gross) |
|----------------|-------------------------|
| Available SF:  | 3,793 SF                |
| Building Size: | 49,280 SF               |