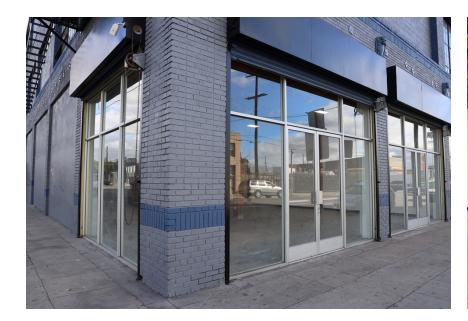

# **PROPERTY FEATURES**

- Warehouse / Retail for Lease
- LA M2 Zoning
- Built in 1927 Remodeled 2020
- Block/Brick Construction
- High Power
- Excellent Gated and Secure Parking

- Amazing Signage
- Great Natural Lighting | Exposed Brick
- Located Seconds away from the Santa Monica (10)
   Freeway On/Off Ramps
- On Major Street of South-Central Ave Thousands of Cars Per Day
- All Units Sprinklered

FOR MORE INFORMATION PLEASE CONTACT:

BRYAN ABAYAN ASSOCIATE

P: 310.883.8476

bryan.abayan@daumcommercial.com CADRE #02005294 JERRY SACKLER
EXECUTIVE VICE PRESIDENT

- ±2,588 Total Square Feet Warehouse / Retail for Lease
- Total Base Rent \$4,270 Gross, Per Month
- M2 Zoning
- Excellent Natural Light
- High Ceilings | High Power
- Exposed Brick | Gated & Secure Parking
- Clear Height: 14.5' | Sprinklered