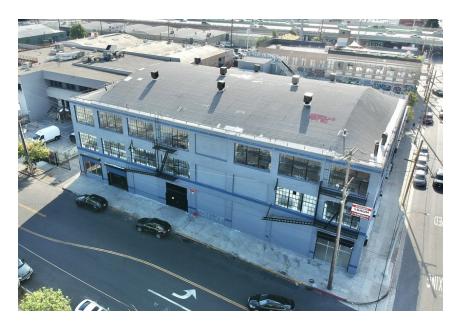

# **PROPERTY FEATURES**

- Warehouse / Retail for Lease
- LA M2 Zoning
- Built in 1927 Remodeled 2020
- Block/Brick Construction
- High Power
- Excellent Gated and Secure Parking

- Amazing Signage
- Great Natural Lighting | Exposed Brick
- Located Seconds away from the Santa Monica (10)
   Freeway On/Off Ramps
- On Major Street of South-Central Ave Thousands of Cars Per Day
- All Units Sprinklered

#### **OFFERING SUMMARY**

| Lease Rate:    | \$1.65/SF/month (Gross) |
|----------------|-------------------------|
| Available SF:  | 2,588                   |
| Building Size: | 49,280 SF               |

#### **OFFERING SUMMARY**

| Lease Rate:    | \$1.65/SF/month (Gross) |
|----------------|-------------------------|
| Available SF:  | 3,793 SF                |
| Building Size: | 49,280 SF               |

### **OFFERING SUMMARY**

| Lease Rate:    | \$1.75 SF/month (Gross) |
|----------------|-------------------------|
| Available SF:  | 7,050 SF                |
| Building Size: | 49,280 SF               |