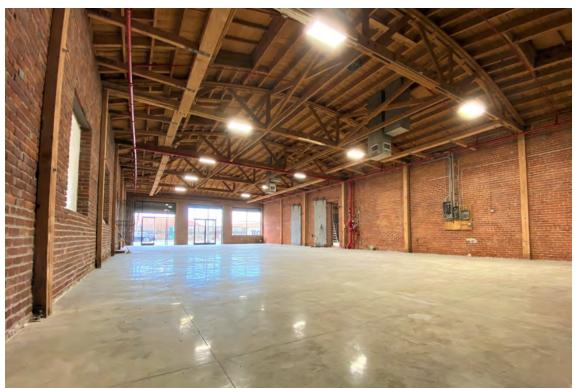

## **PROPERTY FEATURES**

- Warehouse for Lease
- LA M2 Zoning
- Built in 1927 | Remodeled in 2022
- Masonry Construction
- High Power
- Excellent Gated and Secure Parking

- Great Natural Lighting
- Located Seconds away from the Santa Monica (10) Freeway On/Off Ramps
- On Major Street of South-Central Ave Thousands of Cars Per Day
- All Units Sprinklered

## **UNIT B HIGHLIGHTS**

- Total Base Rent \$7,020 Gross, Per Month
- Fully Remodeled 2022
- 3,600 Total Square Feet
- 800 Square Feet Offices
- Clear Height: 14'
- Gated & Secure Private Parking
- Retail Potential

- Sprinklered
- New HVAC
- LA M2 Zoning
- Kitchen Space Included
- Four Tandem Parking Spots
- Exposed Brick
- Electric Roll up Gate
- Secure Warehouse/Wired for Alarm