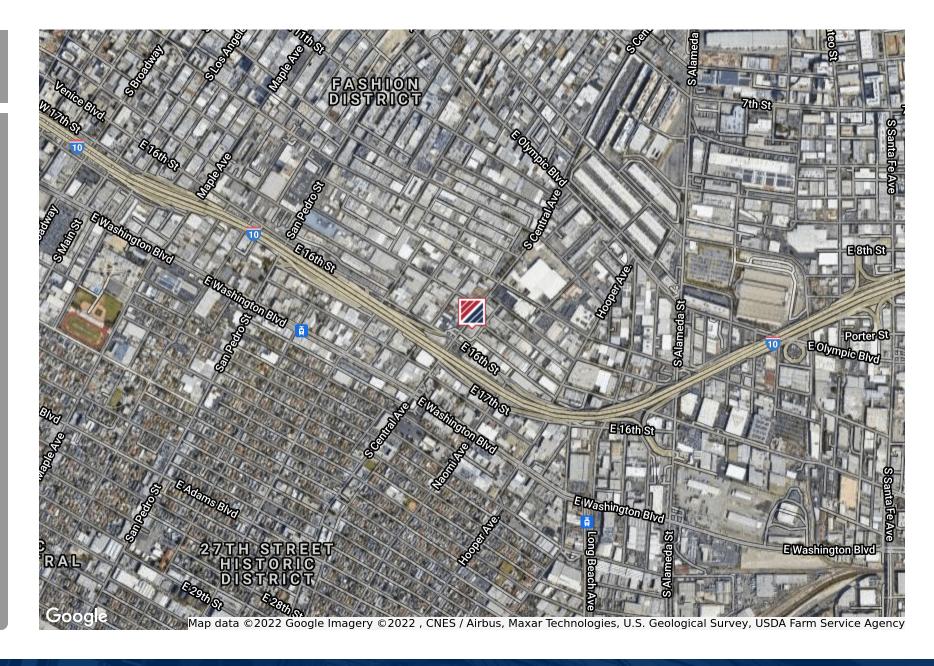

ll up Gate
- Secure Warehouse/Wired for Alarm

## **OFFERING SUMMARY**

| LEASE RATE    | \$1.95 SF/month (Gross) |
|---------------|-------------------------|
| AVAILABLE SF  | 3,600                   |
| BUILDING SIZE | 49,280 SF               |

FOR MORE INFORMATION PLEASE CONTACT:

JERRY SACKLER
EXECUTIVE VICE PRESIDENT

P: 213.270.2267

jerry.sackler@daumcommercial.com CADRE #01098039 BRYAN ABAYAN ASSOCIATE

P: 310.883.8476

bryan.abayan@daumcommercial.com CADRE #02005294



± 3,600 SF INDUSTRIAL

1500 S. CENTRAL AVE. LOS ANGELES | CA

## FOR LEASE





FOR MORE INFORMATION PLEASE CONTACT:

JERRY SACKLER
EXECUTIVE VICE PRESIDENT

P: 213.270.2267

jerry.sackler@daumcommercial.com CADRE #01098039 BRYAN ABAYAN ASSOCIATE P: 310.883.8476

bryan.abayan@daumcommercial.com CADRE #02005294





FOR MORE INFORMATION PLEASE CONTACT:

JERRY SACKLER
EXECUTIVE VICE PRESIDENT

P: 213.270.2267 jerry.sackler@daumcommercial.com CADRE #01098039 BRYAN ABAYAN ASSOCIATE

P: 310.883.8476 bryan.abayan@daumcommercial.com CADRE #02005294