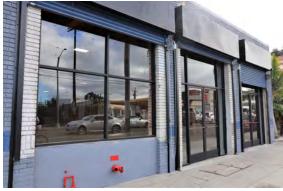

## **UNIT B HIGHLIGHTS**

- Total Base Rent \$7,020 Gross, Per Month
- Fully Remodeled 2022
- 3,600 Total Square Feet
- 800 Square Feet Offices
- Clear Height: 14'
- Gated & Secure Private Parking
- Retail Potential

- Sprinklered
- New HVAC
- LA M2 Zoning
- Kitchen Space Included
- Four Tandem Parking Spots
- Exposed Brick
- Electric Roll up Gate
- Secure Warehouse/Wired for Alarm