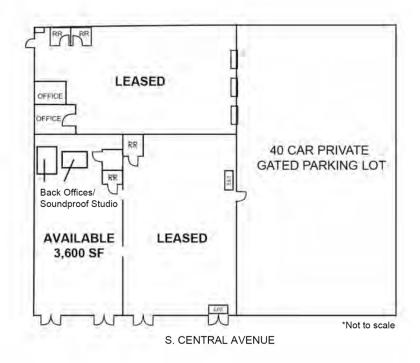

## **UNIT B HIGHLIGHTS**

- Total Base Rent \$7,020 Gross, Per Month
- Fully Remodeled 2022
- 3,600 Total Square Feet
- 800 Square Feet Offices
- Clear Height: 14'
- Gated & Secure Private Parking
- Retail Potential

- Sprinklered
- New HVAC
- LA M2 Zoning
- Kitchen Space Included
- Four Tandem Parking Spots
- Exposed Brick
- Electric Roll up Gate
- Secure Warehouse/Wired for Alarm

## **OFFERING SUMMARY**

| LEASE RATE    | \$1.95 SF/month (Gross) |
|---------------|-------------------------|
| AVAILABLE SF  | 3,600                   |
| BUILDING SIZE | 49,280 SF               |

FOR MORE INFORMATION PLEASE CONTACT: