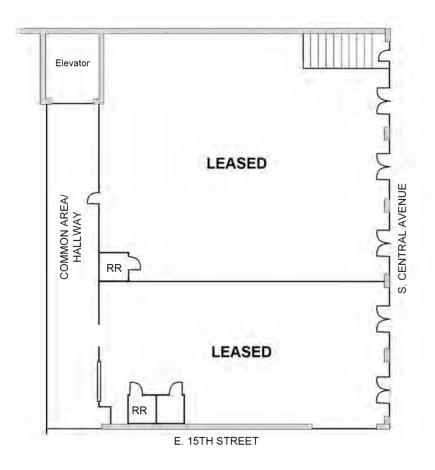

## **OFFERING SUMMARY**

| LEASE RATE    | \$1.95 SF/month (Gross) |
|---------------|-------------------------|
| AVAILABLE SF  | 3,600                   |
| BUILDING SIZE | 49,280 SF               |

FOR MORE INFORMATION PLEASE CONTACT: