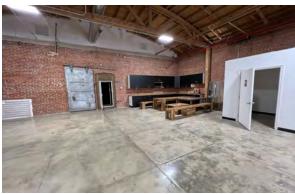

## **UNIT B HIGHLIGHTS**

- Total Base Rent \$7,020 Gross, Per Month
- Fully Remodeled 2022
- 3,600 Total Square Feet
- 800 Square Feet Offices
- Clear Height: 14'
- Gated & Secure Private Parking
- Retail Potential

- Sprinklered
- New HVAC
- LA M2 Zoning
- Kitchen Space Included
- Four Tandem Parking Spots
- Exposed Brick
- Electric Roll up Gate
- Secure Warehouse/Wired for Alarm