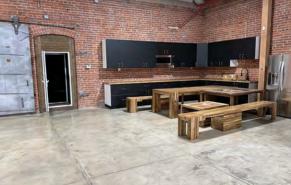

## **UNIT B HIGHLIGHTS**

- Total Base Rent \$7,020 Gross, Per Month
- Fully Remodeled 2022
- 3,600 Total Square Feet
- 800 Square Feet Offices
- Clear Height: 14'
- Gated & Secure Private Parking
- Retail Potential

- Sprinklered
- New HVAC
- LA M2 Zoning
- Kitchen Space Included
- Four Tandem Parking Spots
- Exposed Brick
- Electric Roll up Gate
- Secure Warehouse/Wired for Alarm