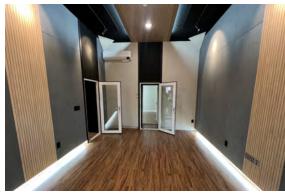

## **UNIT B HIGHLIGHTS**

- Total Base Rent \$7,020 Gross, Per Month
- Fully Remodeled 2022
- 3,600 Total Square Feet
- 800 Square Feet Offices
- Clear Height: 14'
- Gated & Secure Private Parking
- Retail Potential

- Sprinklered
- New HVAC
- LA M2 Zoning
- Kitchen Space Included
- Four Tandem Parking Spots
- Exposed Brick
- Electric Roll up Gate
- Secure Warehouse/Wired for Alarm