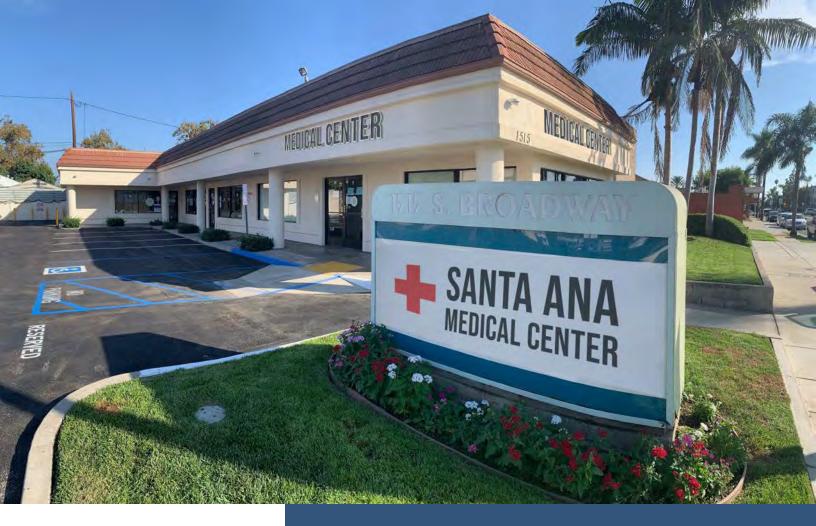

# 1515

S BROADWAY SANTA ANA | CA

## FOR LEASE ± 3,661 SF

MEDICAL OFFICE BUILDING

#### **PROPERTY HIGHLIGHTS**

- Freestanding Building
- Laboratory
- Multiple Exam Rooms (6)
- Nurse's Station
- 5:1,000 Parking (18 on site stalls)
- · Refurbished Interior
- New Roof and Parking Lot
- New Paint Inside and Out
- Divisible Building