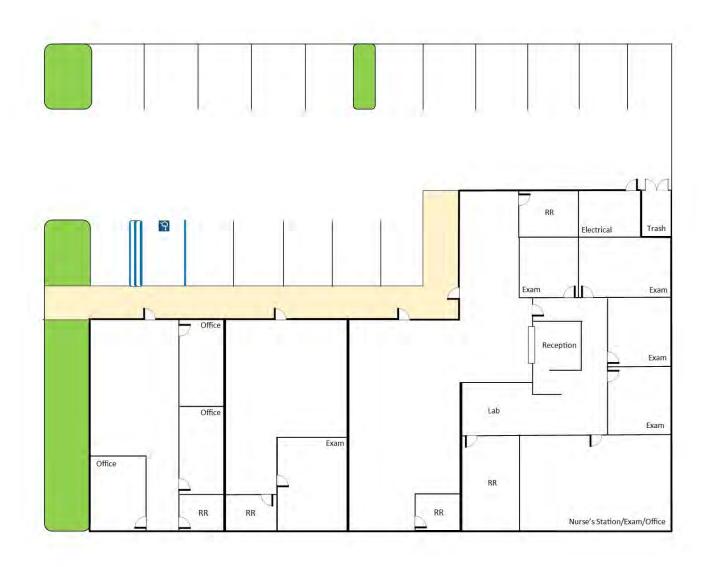

#### **PROPERTY HIGHLIGHTS**

- Freestanding Building
- Laboratory
- Multiple Exam Rooms (6)
- Nurse's Station
- 5:1,000 Parking (18 on site stalls)
- · Refurbished Interior
- New Roof and Parking Lot
- New Paint Inside and Out
- Divisible Building