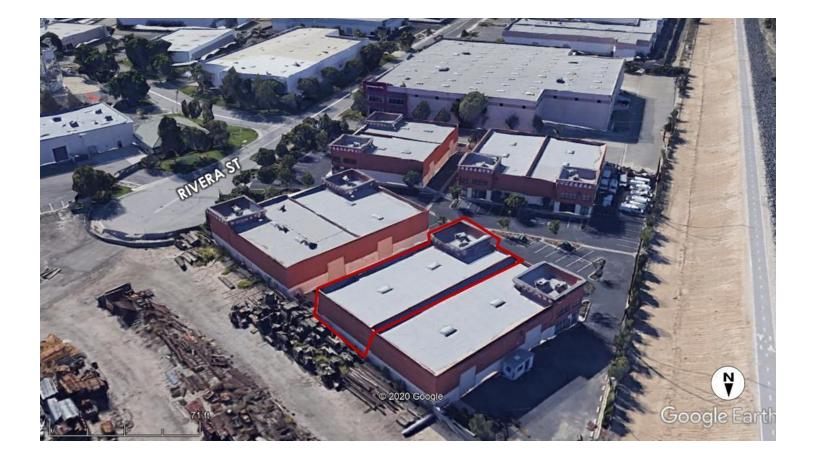

## 6,746 SF INDUSTRIAL BUILDING

421

#### **PROPERTY FEATURES:**

- 6,746 SF Industrial Building
- 1,544 SF Deluxe Office Space
- 20' Clear Height
- Two (2) 12'x14' Roll-Up Doors
- 600 Amps, 277/480 V Power (verify)
- City of Riverside Power
- Excellent North Riverside Location