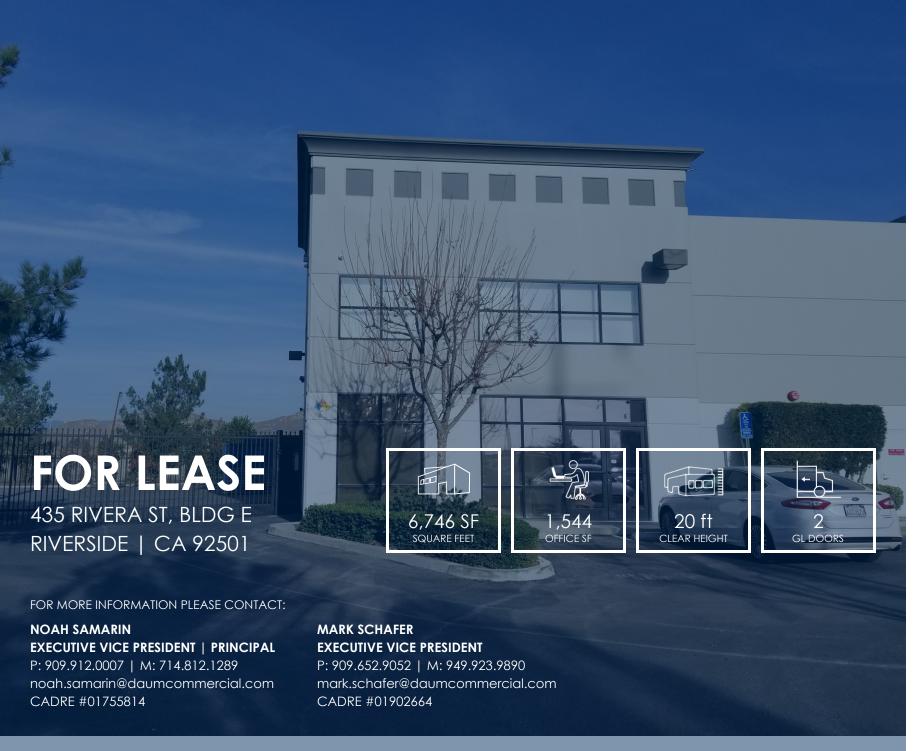

## **PROPERTY FEATURES**

- 6,746 SF Industrial Building
- 1,544 SF Deluxe Office Space
- 20' Clear Height
- Two (2) 12'x14' Roll-Up Doors

- 600 Amps, 277/480 V Power (verify)
- City of Riverside Power
- Excellent North Riverside Location
- Large Secured Yard