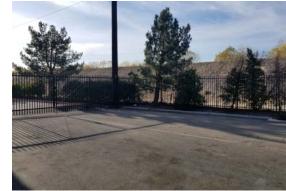

## **PROPERTY FEATURES**

- 6,746 SF Industrial Building
- 1,544 SF Deluxe Office Space
- 20' Clear Height
- Two (2) 12'x14' Roll-Up Doors

- 600 Amps, 277/480 V Power (verify)
- City of Riverside Power
- Excellent North Riverside Location
- Large Secured Yard