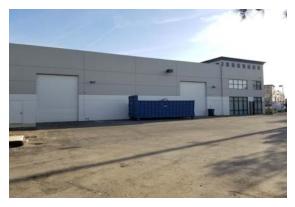

## **PROPERTY FEATURES**

- 6,746 SF Industrial Building
- 1,544 SF Deluxe Office Space
- 20' Clear Height
- Two (2) 12'x14' Roll-Up Doors

- 600 Amps, 277/480 V Power (verify)
- City of Riverside Power
- Excellent North Riverside Location
- Large Secured Yard