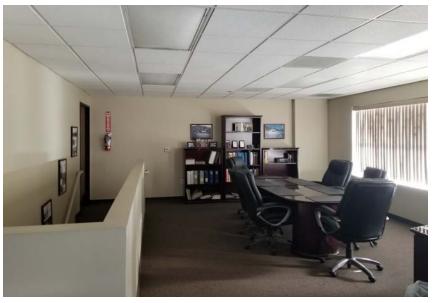

## **PROPERTY FEATURES**

- 6,746 SF Industrial Building
- 1,544 SF Deluxe Office Space
- 20' Clear Height
- Two (2) 12'x14' Roll-Up Doors

- 600 Amps, 277/480 V Power (verify)
- City of Riverside Power
- Excellent North Riverside Location
- Large Secured Yard