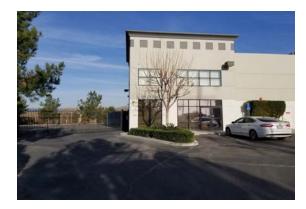

## **PROPERTY FEATURES**

- 6,746 SF Industrial Building
- 1,544 SF Deluxe Office Space
- 20' Clear Height
- Two (2) 12'x14' Roll-Up Doors

- 600 Amps, 277/480 V Power (verify)
- City of Riverside Power
- Excellent North Riverside Location
- Large Secured Yard