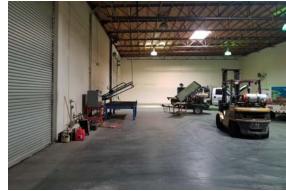

## **PROPERTY FEATURES**

- 6,746 SF Industrial Building
- 1,544 SF Deluxe Office Space
- 20' Clear Height
- Two (2) 12'x14' Roll-Up Doors

- 600 Amps, 277/480 V Power (verify)
- City of Riverside Power
- Excellent North Riverside Location
- Large Secured Yard