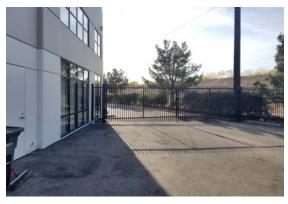

## **PROPERTY FEATURES**

- 6,746 SF Industrial Building
- 1,544 SF Deluxe Office Space
- 20' Clear Height
- Two (2) 12'x14' Roll-Up Doors

- 600 Amps, 277/480 V Power (verify)
- City of Riverside Power
- Excellent North Riverside Location
- Large Secured Yard