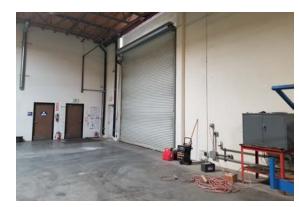

## **PROPERTY FEATURES**

- 6,746 SF Industrial Building
- 1,544 SF Deluxe Office Space
- 20' Clear Height
- Two (2) 12'x14' Roll-Up Doors

- 600 Amps, 277/480 V Power (verify)
- City of Riverside Power
- Excellent North Riverside Location
- Large Secured Yard