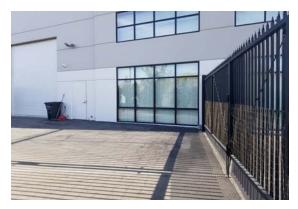

## **PROPERTY FEATURES**

- 6,746 SF Industrial Building
- 1,544 SF Deluxe Office Space
- 20' Clear Height
- Two (2) 12'x14' Roll-Up Doors

- 600 Amps, 277/480 V Power (verify)
- City of Riverside Power
- Excellent North Riverside Location
- Large Secured Yard