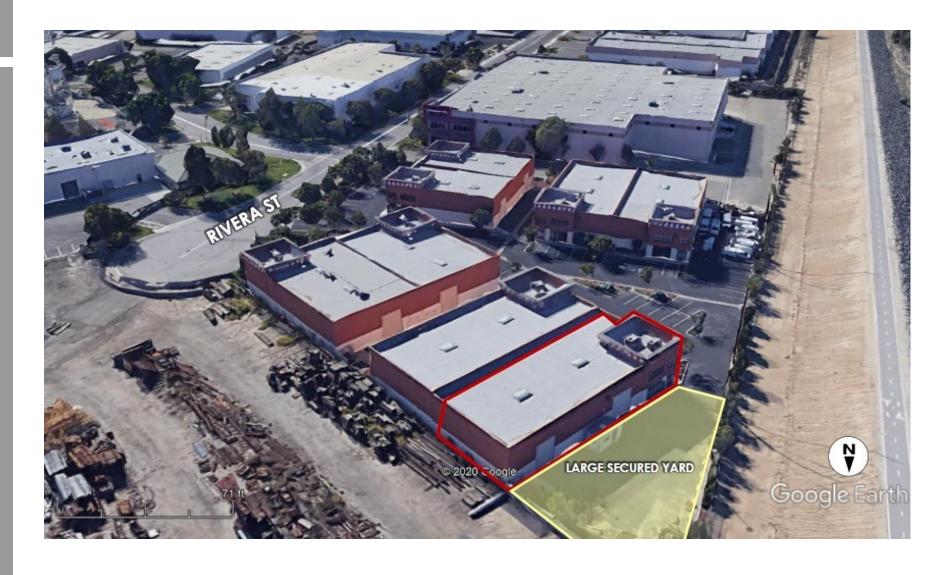

## **PROPERTY FEATURES**

- 6,746 SF Industrial Building
- 1,544 SF Deluxe Office Space
- 20' Clear Height
- Two (2) 12'x14' Roll-Up Doors

- 600 Amps, 277/480 V Power (verify)
- City of Riverside Power
- Excellent North Riverside Location
- Large Secured Yard