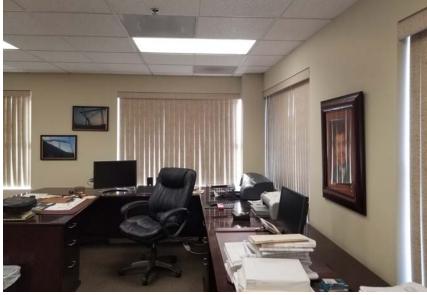

## **PROPERTY FEATURES**

- 6,746 SF Industrial Building
- 1,544 SF Deluxe Office Space
- 20' Clear Height
- Two (2) 12'x14' Roll-Up Doors

- 600 Amps, 277/480 V Power (verify)
- City of Riverside Power
- Excellent North Riverside Location
- Large Secured Yard