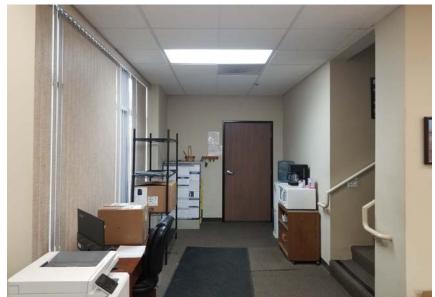

## **PROPERTY FEATURES**

- 6,746 SF Industrial Building
- 1,544 SF Deluxe Office Space
- 20' Clear Height
- Two (2) 12'x14' Roll-Up Doors

- 600 Amps, 277/480 V Power (verify)
- City of Riverside Power
- Excellent North Riverside Location
- Large Secured Yard