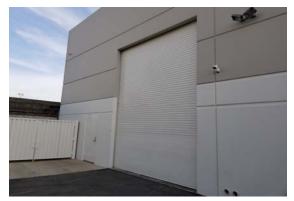

## **PROPERTY FEATURES**

- 6,746 SF Industrial Building
- 1,544 SF Deluxe Office Space
- 20' Clear Height
- Two (2) 12'x14' Roll-Up Doors

- 600 Amps, 277/480 V Power (verify)
- City of Riverside Power
- Excellent North Riverside Location
- Large Secured Yard