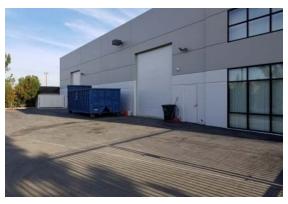

## **PROPERTY FEATURES**

- 6,746 SF Industrial Building
- 1,544 SF Deluxe Office Space
- 20' Clear Height
- Two (2) 12'x14' Roll-Up Doors

- 600 Amps, 277/480 V Power (verify)
- City of Riverside Power
- Excellent North Riverside Location
- Large Secured Yard