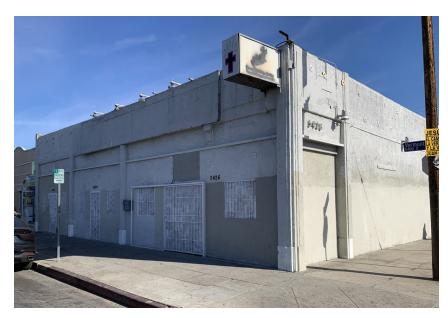

## **PROPERTY HIGHLIGHTS**

- Prime USC/DTLA Adjacent Location
- Corner Lot with Major Vermont Ave. Frontage & Signage Opportunity
- Divisible Into Three (3) Separately Metered Units
- Earthquake Retrofitted Building
- New HVAC System and Roof Installed In 2019
- Ideal Owner/User opportunity to Occupy Majority of Building and Collect Rental Income