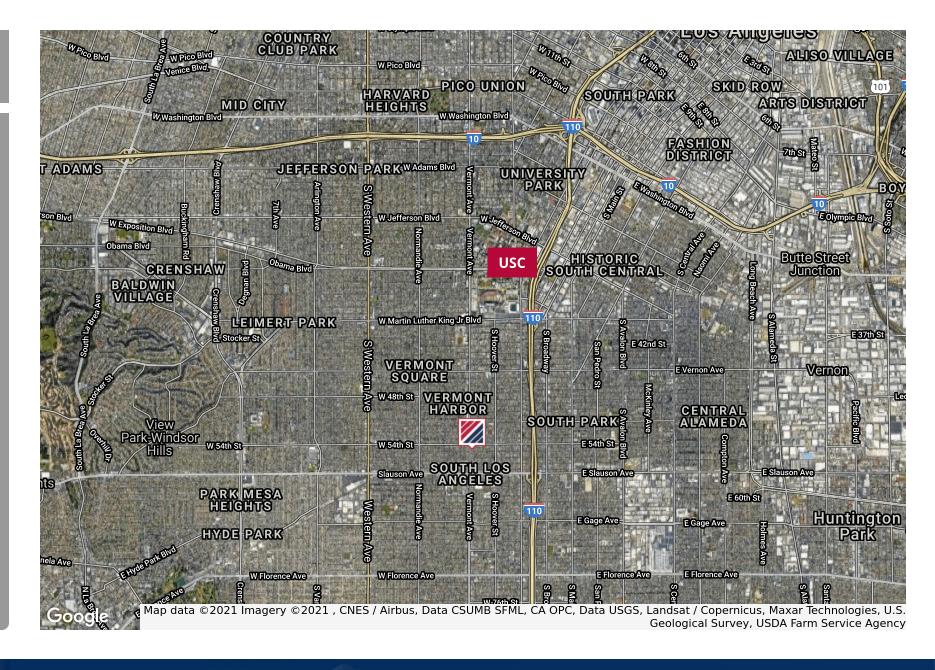

## **PROPERTY HIGHLIGHTS**

- Prime USC/DTLA Adjacent Location
- Corner Lot with Major Vermont Ave. Frontage & Signage Opportunity
- Divisible Into Three (3) Separately Metered Units
- Recently Refurbished Interior
- Earthquake Retrofitted Building
- New HVAC System and Roof Installed In 2019
- Ideal Owner/User opportunity to Occupy Majority of Building and Collect Rental Income