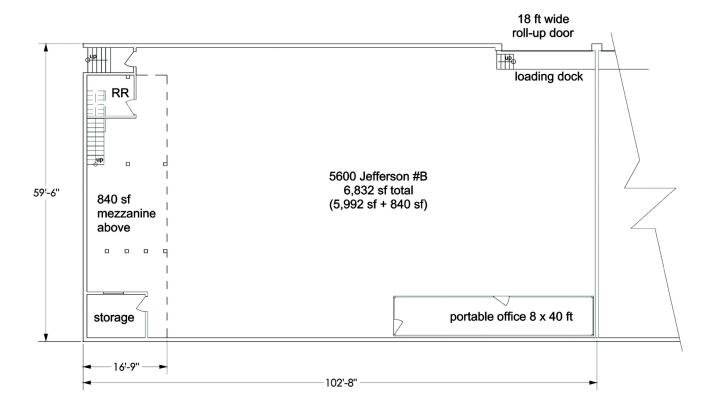

- Dock High Loading
- Secure Gate & Fenced Complex
- \$2.18/SF NNN
- NNN Fees: \$0.25/SF



## FOR MORE INFORMATION PLEASE CONTACT:

**DAVID FREITAG EXECUTIVE VICE PRESIDENT** P: 213.270.2235 | M: 310.413.9390

david.freitag@daumcommercial.com

**IMANI MCMILLAN ASSOCIATE** P: 213.270.2230 | M: 310.800.4589

imani.mcmillan@daumcommercial.com

Although all information is furnished regarding for sale, rental or financing is from sources deemed reliable, such information has not been verified and no express representation is made nor is any to be implied as to the accuracy thereof, and it is submitted subject to errors, omissions, changes of price, rental or other conditions, prior sale, lease or financing, or withdrawal without notice.





## 5600 Jefferson Blvd. | Unit B Los Angeles, CA





\*Not To Scale