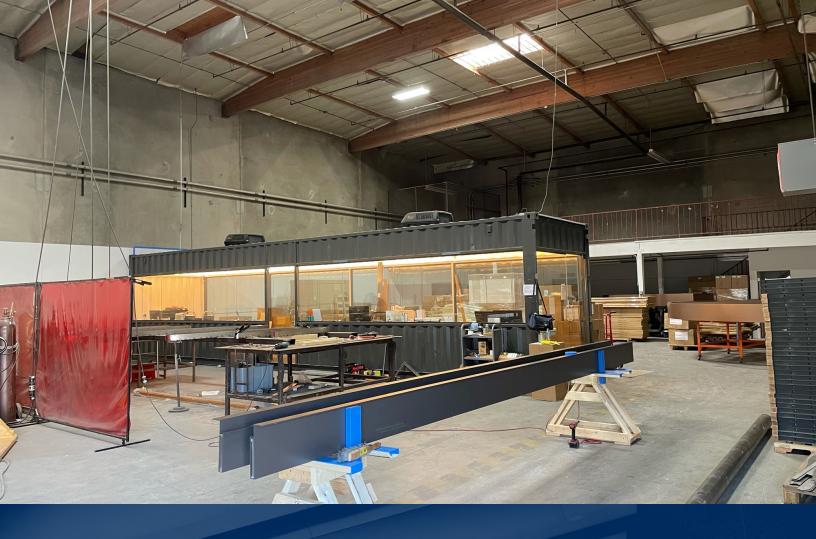

## FOR LEASE

5600 JEFFERSON BLVD. UNIT B LOS ANGELES | CA, 90016

## **PROPERTY FEATURES:**

- 6,832 SF Available
- 25' Minimum Clearance
- Dock High Loading
- Secure Gate & Fenced Complex
- \$2.18/SF NNN
- NNN Fees: \$0.25/SF