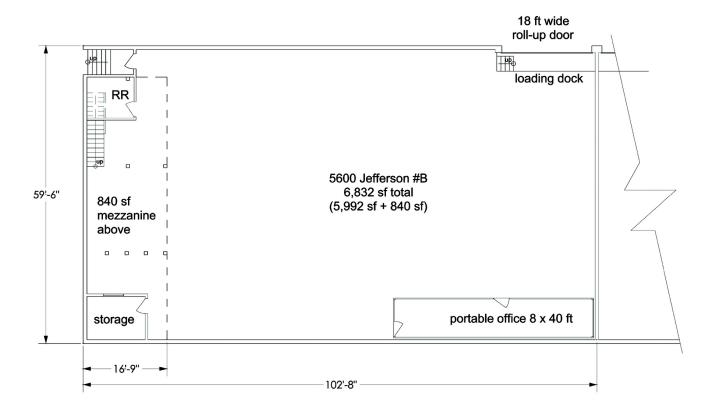

## 5600 Jefferson Blvd. | Unit B Los Angeles, CA

\*Not To Scale

## **PROPERTY FEATURES:**

- 6,832 SF Available
- 25' Minimum Clearance
- Dock High Loading
- Secure Gate & Fenced Complex
- \$2.18/SF NNN
- NNN Fees: \$0.25/SF