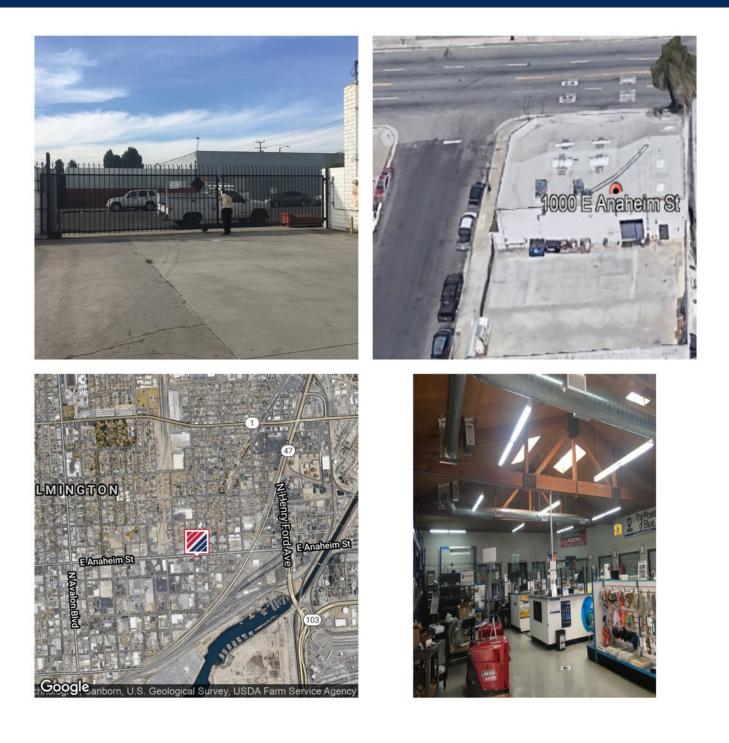

## 1000 E Anaheim St, Wilmington, CA 90744 Sanford Ave/E Anaheim St

High Identity Corner Location on Anaheim Street Current Use is a Mix of Retail & Industrial Secure Block Wall Fenced Concrete Yard Free Span (No Columns) - Beautiful Interior - Epoxy Flooring Located in the Heavy Weight Corridor & Opportunity Zone

| Sale Price:      | \$1,200,000.00                  | Sprinklered:              | No              | Office SF / #:        | 0 SF / 3                 |
|------------------|---------------------------------|---------------------------|-----------------|-----------------------|--------------------------|
| Sale Price/SF:   | \$250.00                        | Clear Height:             | 12' - 16'       | Restrooms:            | 2                        |
| Available SF:    | 4,800 SF                        | GL Doors/Dim:             | 1               | Office HVAC:          | Heat & AC                |
| Prop Lot Size:   | 0.20 Ac / 8,644 SF              | DH Doors/Dim:             | 0               | Finished Ofc Mezz:    | 900 SF                   |
| Taxes:           |                                 | A: 100 V: 0: W:           |                 | Include In Available: | Yes                      |
| Yard:            | Fenced / Paved                  | <b>Construction Type:</b> | Masonry         | Unfinished Mezz:      | 0 SF                     |
| Zoning:          | M2                              | Const Status/Year Blt:    | Existing / 1981 | Include In Available: | No                       |
|                  |                                 |                           |                 | Possession:           | Now                      |
|                  |                                 | Whse HVAC:                | Yes             | Vacant:               | Yes                      |
|                  |                                 | Parking Spaces: 9         | / Ratio: 1.9:1  | To Show:              | Call broker              |
|                  |                                 | Rail Service:             | No              | Market/Submarket:     | Long Beach/Harbor Cities |
|                  |                                 | Specific Use:             | Manufacturing   | APN#:                 | 7424-021-032             |
| Listing Company: | Daum Commercial                 |                           |                 |                       |                          |
| Agents:          | Chuck Brill <u>310-538-6710</u> |                           |                 |                       |                          |
| Listing #:       | 25526425                        | Listing Date:             | 01/20/2021      | FTCF: CB000N000S250   |                          |