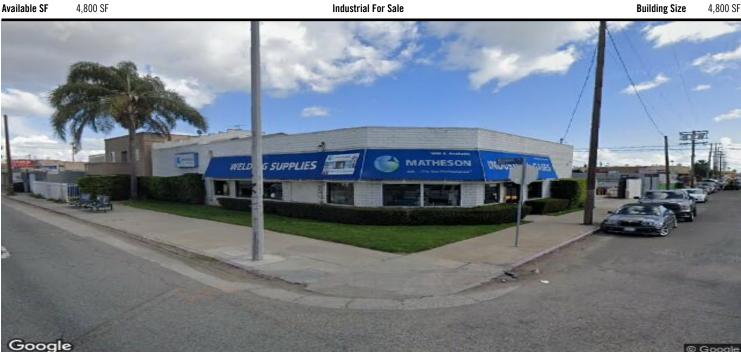

## 1000 E Anaheim St, Wilmington, CA 90744 Sanford Ave/E Anaheim St

High Identity Corner Location on Anaheim Street Current Use is a Mix of Retail & Industrial Secure Block Wall Fenced Concrete Yard Free Span (No Columns) - Beautiful Interior - Epoxy Flooring Located in the Heavy Weight Corridor & Opportunity Zone

| Sale Price:      | \$1,200,000.00                  | Sprinklered:              | No              | Office SF / #:        | 0 SF / 3                 |
|------------------|---------------------------------|---------------------------|-----------------|-----------------------|--------------------------|
| Sale Price/SF:   | \$250.00                        | Clear Height:             | 12' - 16'       | Restrooms:            | 2                        |
| Available SF:    | 4,800 SF                        | GL Doors/Dim:             | 1               | Office HVAC:          | Heat & AC                |
| Prop Lot Size:   | 0.20 Ac / 8,644 SF              | DH Doors/Dim:             | 0               | Finished Ofc Mezz:    | 900 SF                   |
| Taxes:           |                                 | A: 100 V: 0: W:           |                 | Include In Available: | Yes                      |
| Yard:            | Fenced / Paved                  | <b>Construction Type:</b> | Masonry         | Unfinished Mezz:      | 0 SF                     |
| Zoning:          | M2                              | Const Status/Year Blt:    | Existing / 1981 | Include In Available: | No                       |
|                  |                                 |                           |                 | Possession:           | Now                      |
|                  |                                 | Whse HVAC:                | Yes             | Vacant:               | Yes                      |
|                  |                                 | Parking Spaces: 9         | / Ratio: 1.9:1  | To Show:              | Call broker              |
|                  |                                 | Rail Service:             | No              | Market/Submarket:     | Long Beach/Harbor Cities |
|                  |                                 | Specific Use:             | Manufacturing   | APN#:                 | 7424-021-032             |
| Listing Company: | Daum Commercial                 |                           |                 |                       |                          |
| Agents:          | Chuck Brill <u>310-538-6710</u> |                           |                 |                       |                          |
| Listing #:       | 25526425                        | Listing Date:             | 01/20/2021      | FTCF: CB000N000S250   |                          |