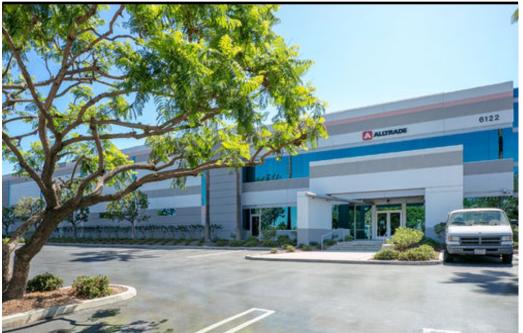

## 1 6122-6185 Katella Ave

## 6122-6185 Katella Ave Cypress, CA 90630

| Property Type          | Industrial             | <b>Building Size</b> | 94,879 SF  | Construction  | Tiltwall   |
|------------------------|------------------------|----------------------|------------|---------------|------------|
| Property Subtype       | Warehouse/Distribution | Office SF            |            | Class         | В          |
| Zoning                 | PC4                    | Industrial SF        |            | County        | Orange     |
| <b>Building Status</b> | EXISTING               | Retail SF            |            | Tax ID/APN    | 224-262-01 |
| Occupancy Type         | Multi-Tenant           | Floors               | 1          | Parking Ratio | 0.79:1,000 |
| Year Built             | 1997                   | Typical Floor SF     | 94,879 SF  | Elevators     | 0          |
|                        |                        | Land Size            | 4.88 Acres | Electrical    |            |

Cypress Corporate Center High-Image Corporate Headquarters Facility Katella Avenue Frontage Prestigious Corporate Neighbors Competitive NNN Fees Sublease Through 02/28/2027

Daum Commercial

1025 W 190th St, Gardena, CA 90248 | 310-538-6700