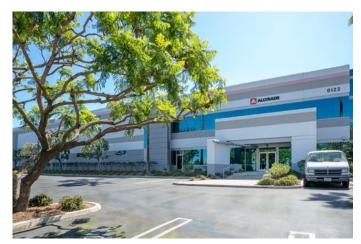

## 1 6122-6185 Katella Ave

## 6122-6185 Katella Ave Cypress, CA 90630

| Property Type          | Industrial             | <b>Building Size</b> | 94,879 SF  | Construction  | Tiltwall   |
|------------------------|------------------------|----------------------|------------|---------------|------------|
| Property Subtype       | Warehouse/Distribution | Office SF            |            | Class         | В          |
| Zoning                 | PC4                    | Industrial SF        |            | County        | Orange     |
| <b>Building Status</b> | EXISTING               | Retail SF            |            | Tax ID/APN    | 224-262-01 |
| Occupancy Type         | Multi-Tenant           | Floors               | 1          | Parking Ratio | 0.79:1,000 |
| Year Built             | 1997                   | Typical Floor SF     | 94,879 SF  | Elevators     | 0          |
|                        |                        | Land Size            | 4.88 Acres | Electrical    |            |

Cypress Corporate Center High-Image Corporate Headquarters Facility Katella Avenue Frontage Prestigious Corporate Neighbors Competitive NNN Fees Sublease Through 02/28/2027

Daum Commercial

1025 W 190th St, Gardena, CA 90248 | 310-538-6700