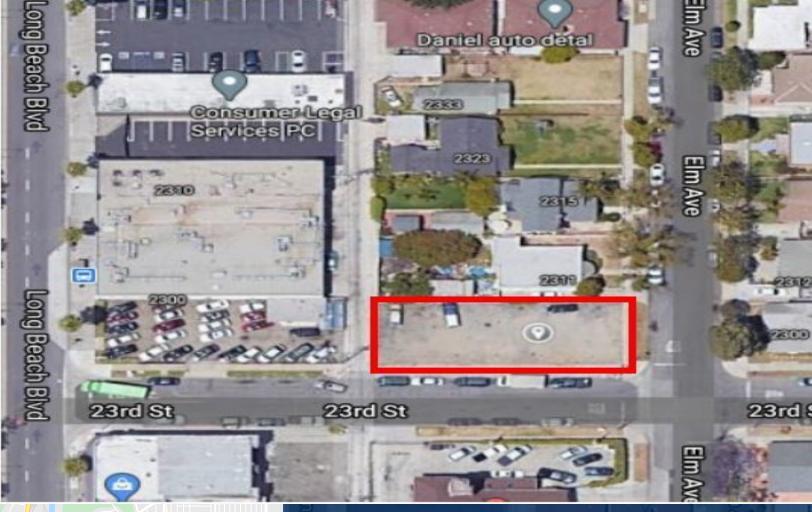

## **FOR SALE**

LAND EAST OF 2310 LONG BEACH BLVD, LONG BEACH

## **PROPERTY HIGHLIGHTS**

- Rare Small Lot for Sale
- Excellent Redevelopment Opportunity
- Flexible Midtown Specific Plan Zoning Location
- 1 mile South of Long Beach Memorial Hospital
- 405 & 710 Freeway Adjacent
- Sale Price Negotiable