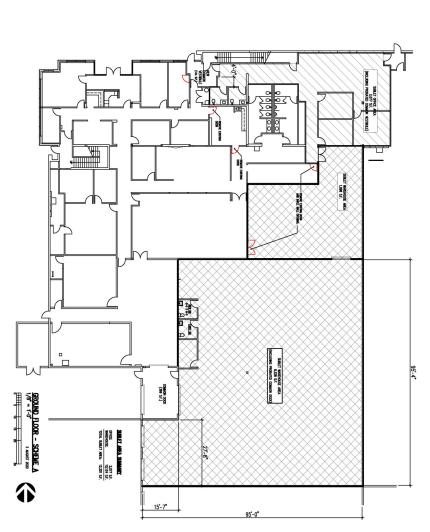

#### **PROJECT FEATURES**

- High-Image Corporate Headquarters Facility
- Beautiful Cypress Corporate Center Location
- 2,077 SF of Office Space
- 24' Minimum Warehouse Ceiling Clearance
- Two (2) Dock High Loading Doors
- One (1) Shared Ground Level Door

- Katella Avenue Frontage
- Ample Parking Available
- Drought Tolerant Landscaping
- Prestigious Corporate Neighbors
- Competitive NNN Fees
- Sublease Expires 02/28/2027