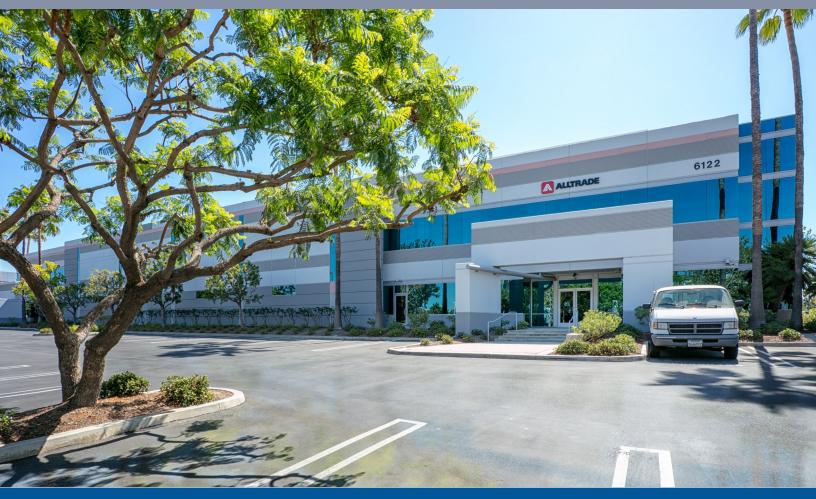

# **CYPRESS CORPORATE CENTER**

### 6122 KATELLA AVENUE • CYPRESS, CALIFORNIA

#### **PROJECT FEATURES**

- High-Image Corporate Headquarters Facility
- Beautiful Cypress Corporate Center Location
- 2,077 SF of Office Space
- 24' Minimum Warehouse Ceiling Clearance
- Two (2) Dock High Loading Doors
- One (1) Shared Ground Level Door

- Katella Avenue Frontage
- Ample Parking Available
- Drought Tolerant Landscaping
- Prestigious Corporate Neighbors
- Competitive NNN Fees
- Sublease Expires 02/28/2027