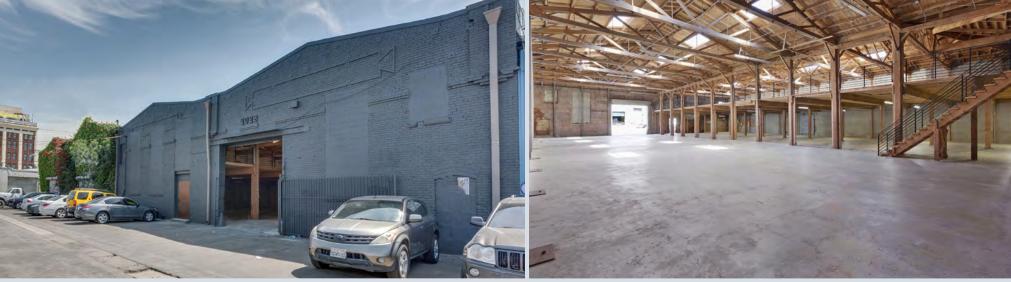

## PROPERTY INFORMATION

2028 BAY STREET
LOS ANGELES | CALIFORNIA | 90021

RENT \$1.99 /PSF GROSS

 15,968 SF Recently Refurbished Flex Building

## Features

- Walking Distance to SOHO House/ Rolling Greens/Warner Music
- 12 Car Parking

- Clearance to 22'
- Sandblasted Interior Vintage Look
- Open Layout Suitable for Many Uses

15,968 SF AVAILABLE

SUBMIT REQUIREMENT OFFICE SF

22 FT CLEAR HEIGHT

12 PARKING