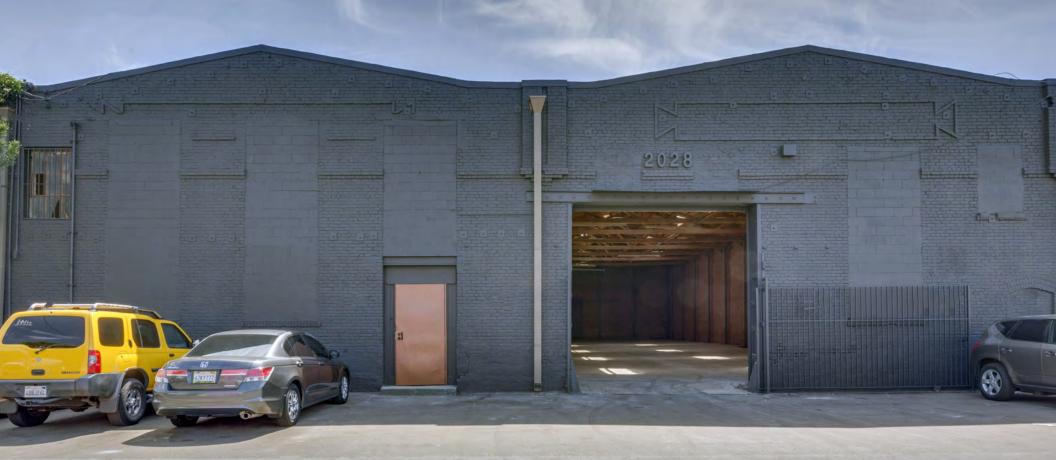

## PROPERTY INFORMATION

2028 BAY STREET
LOS ANGELES | CALIFORNIA | 90021

RENT \$1.99 /PSF GROSS

 15,968 SF Recently Refurbished Flex Building

## Features

- Walking Distance to SOHO House/ Rolling Greens/Warner Music
- 12 Car Parking

- Clearance to 22'
- Sandblasted Interior Vintage Look
- Open Layout Suitable for Many Uses

15,968 SF AVAILABLE

SUBMIT REQUIREMENT OFFICE SF

22 FT CLEAR HEIGHT

12 PARKING