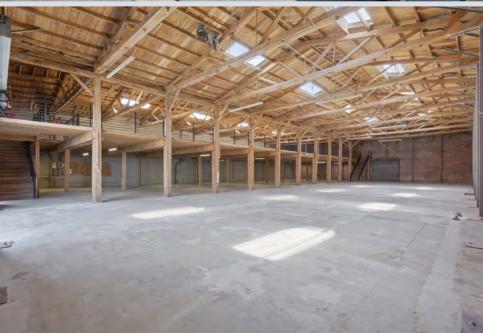

## PROPERTY INFORMATION

2028 BAY STREET
LOS ANGELES | CALIFORNIA | 90021

RENT \$1.99 /PSF GROSS

 15,968 SF Recently Refurbished Flex Building

## Features

- Walking Distance to SOHO House/ Rolling Greens/Warner Music
- 12 Car Parking

- Clearance to 22'
- Sandblasted Interior Vintage Look
- Open Layout Suitable for Many Uses

15,968 SF AVAILABLE

SUBMIT REQUIREMENT OFFICE SF

22 FT CLEAR HEIGHT

12 PARKING