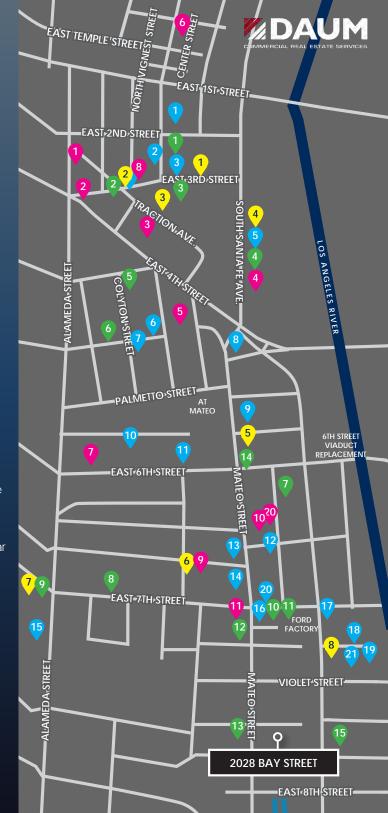

RESTAURANTS

COFFEE

∞

BARS

/ MUSEUMS

RETAIL

- Zinc Cafe
- 10. Factory Kitchen
- 11. Officine BRERA
- 1. Eat.Drink. Americano
- 2. Blacktop
- 3. Groundwork Coffee Co.
- 4. Bulletproof Coffee

- 12. Urban Radish
- 13. Little Bear
- 14. Church & State
- Manufactory
- 16. Guerrilla Tacos
- 17. Bread Lounge
- 18. Bestia
- 19. Cosme LA
- 20. Pizza Nista
- 21. Ditroit

- Coffee
- 5. Blue Bottle Coffee
- Cafe Societe
- Cafe Dulce
- Stumptown Coffee Roasters

- **Angel City** Brewery
- Eighty Two
- Arts District Brewing Co.
- Here and Now
- Resident DTLA
- Boom Town Brewery

- 7. Lost Spirits Distillery
- Death & Co.
- 9. Pour Haus Wine Bar
- 10. Tony's Saloon/ Pizzanista
- 11. Everson Royce Bar

- Hauser & Wirth 3.1 Phillip Lim
- Gallery
- Hennessey + Ingalls
- A+D Museum
- Arts District Co-op
- 7. Dover Street Market

- ICA LA
- Mission Workshop
- Apolis: Common 10. Commonwealth
  - 11. The House of Machines
  - 12. The Good Liver
  - 13. Rolling Greens
  - 14. Two Bit Circus
  - 15. SoHo House

#### CREATIVE OFFICE

- 1. Brunswig Square
- 2. 929 East 2nd Street
- 3. Honey
- 4. 405 South Hewitt
- 5. 405 Mateo (Maxwell Coffee)
- 6. Santa Fe Business Center
- 7. 4th & Bridge
- 8. La Kretz
  Innovation Campus
- 9. Spotify
- 10. 640 S Santa De
- 11. Ford Factory (Warner Music)
- 12. 900 South Santa Fe
- 13. 2130 East Violet
- 14. Hyperloop Campus
- 15. The ROW DTLA

#### **HOTEL / RETAIL / MUSEUM**

- 1. 3rd & Garey
- 2. Hauser & Wirth
- 3. ICA LA
- 4. 2057 East 7th Street
- 5. Firehouse Hotel & Bar
- 6. Soho Warehouse
- 7. Rolling Greens
- 8. LA Times Printing
  Plant Site

#### RESIDENTIAL / MIXED LISE

- 1. The Garey Building
- 2. One Santa De
- 3. The Aliso
- 4. 330 South Alameda
- 5. Little Tokyo Galleria Redeveopment
- 6. 4th & Hewitt
- 7. Arts District Center
- 3. 5th & Seaton
- 9. Palmetto Colyton
- 10. Barker Block Lofts
- 11. 520 Mateo
- 12. 6AM
- 13. The Industrial
- 14. 668 South Alameda
- 15. Diamond Walnut
- 16. 1800 East 7th Street
- 17. Toy Factory Lofts
- 18. Biscuit Company Lofts
- 19. 641 Imperial
- 20. 676 Mateo
- 21. AMP Lofts
- 22. 670 Mesquit
- 23. 2143 East Violet (HD Buttercup)
- 24. 2110 Bay
- 25. 1000 Mateo
- 26. Art House