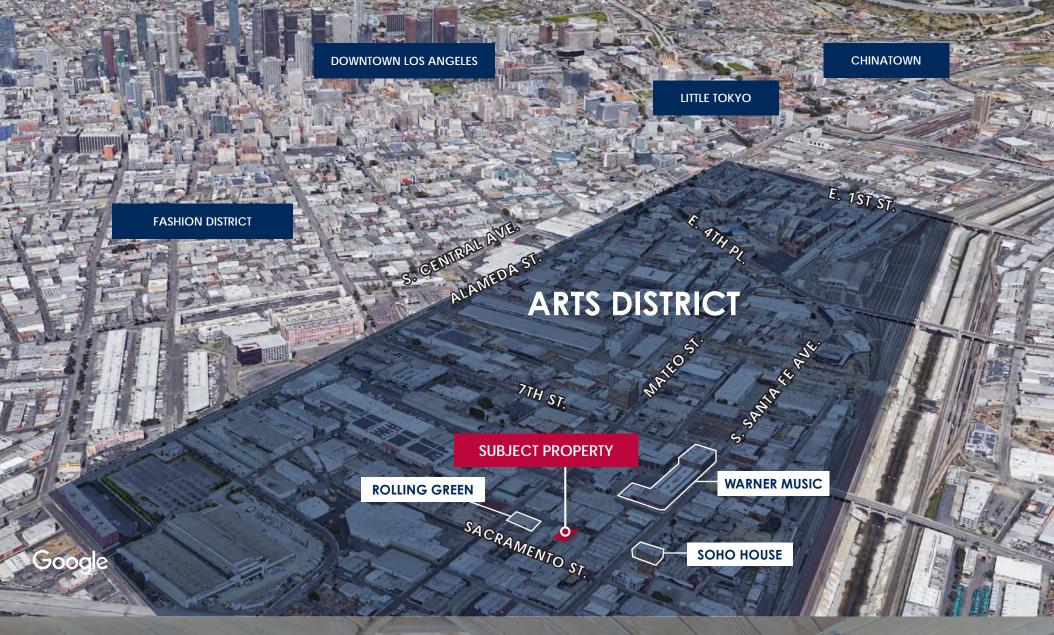

## ARTS DISTRICT

## **DEVELOPMENTS**

#### CREATIVE OFFICE

- 1. Brunswig Square
- 2. 929 East 2nd Street
- 3. Honey
- 4. 405 South Hewitt
- 5. 405 Mateo (Maxwell Coffee)
- 6. Santa Fe Business Center
- 7. 4th & Bridge
- 8. La Kretz
  Innovation Campus
- 9. Spotify
- 10. 640 S Santa De
- 11. Ford Factory (Warner Music)
- 12. 900 South Santa Fe
- 13. 2130 East Violet
- 14. Hyperloop Campus
- 15. The ROW DTLA

#### **HOTEL / RETAIL / MUSEUM**

- 1. 3rd & Garey
- 2. Hauser & Wirth
- 3. ICA LA
- 4. 2057 East 7th Street
- 5. Firehouse Hotel & Bar
- 6. Soho Warehouse
- 7. Rolling Greens
- 8. LA Times Printing
  Plant Site

#### RESIDENTIAL / MIXED LISE

- 1. The Garey Building
- 2. One Santa De
- 3. The Aliso
- 4. 330 South Alameda
- 5. Little Tokyo Galleria Redeveopment
- 6. 4th & Hewitt
- 7. Arts District Center
- 3. 5th & Seaton
- 9. Palmetto Colyton
- 10. Barker Block Lofts
- 11. 520 Mateo
- 12. 6AM
- 13. The Industrial
- 14. 668 South Alameda
- 15. Diamond Walnut
- 16. 1800 East 7th Street
- 17. Toy Factory Lofts
- 18. Biscuit Company Lofts
- 19. 641 Imperial
- 20. 676 Mateo
- 21. AMP Lofts
- 22. 670 Mesquit
- 23. 2143 East Violet (HD Buttercup)
- 24. 2110 Bay
- 25. 1000 Mateo
- 26. Art House