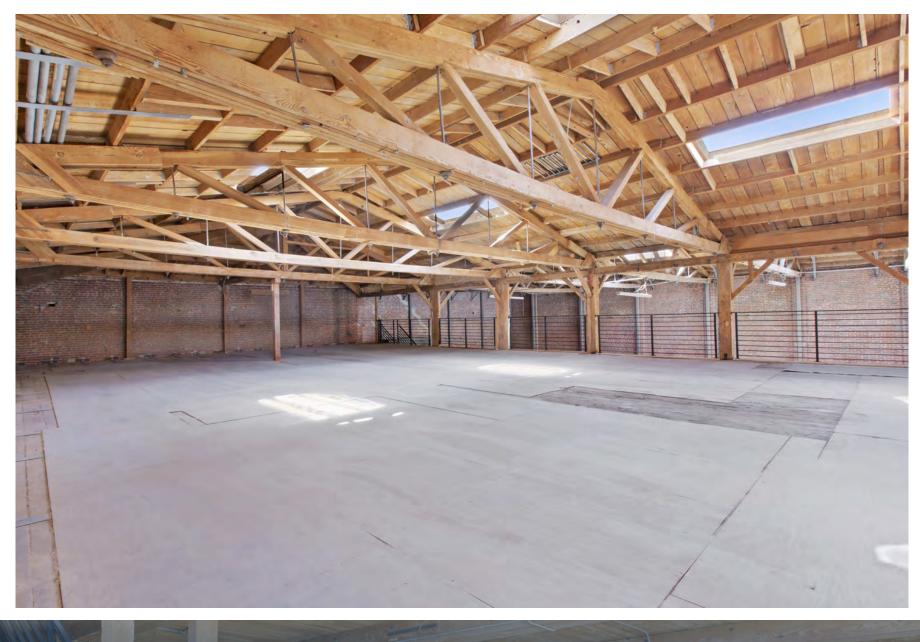

## PROPERTY INFORMATION

2028 BAY STREET
LOS ANGELES | CALIFORNIA | 90021

RENT \$1.99 /PSF GROSS

 15,968 SF Recently Refurbished Flex Building

## Features

- Walking Distance to SOHO House/ Rolling Greens/Warner Music
- 12 Car Parking

- Clearance to 22'
- Sandblasted Interior Vintage Look
- Open Layout Suitable for Many Uses

15,968 SF AVAILABLE

SUBMIT REQUIREMENT OFFICE SF

22 FT CLEAR HEIGHT

12 PARKING