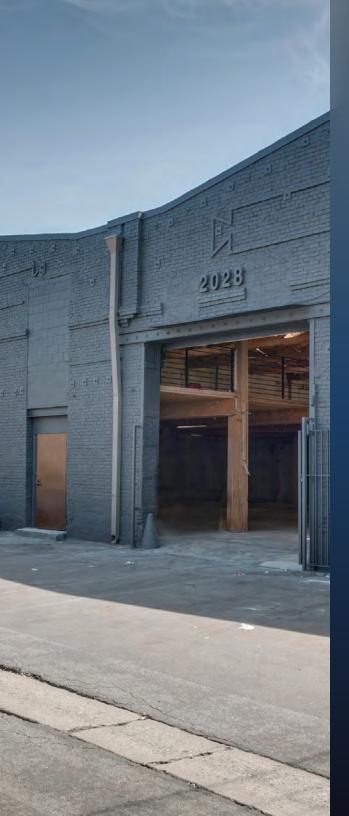

## PROPERTY INFORMATION

2028 BAY STREET
LOS ANGELES | CALIFORNIA | 90021

RENT \$1.99 /PSF GROSS

 15,968 SF Recently Refurbished Flex Building

## Features

- Walking Distance to SOHO House/ Rolling Greens/Warner Music
- 12 Car Parking

- Clearance to 22'
- Sandblasted Interior Vintage Look
- Open Layout Suitable for Many Uses

15,968 SF AVAILABLE

SUBMIT REQUIREMENT OFFICE SF

22 FT CLEAR HEIGHT

12 PARKING