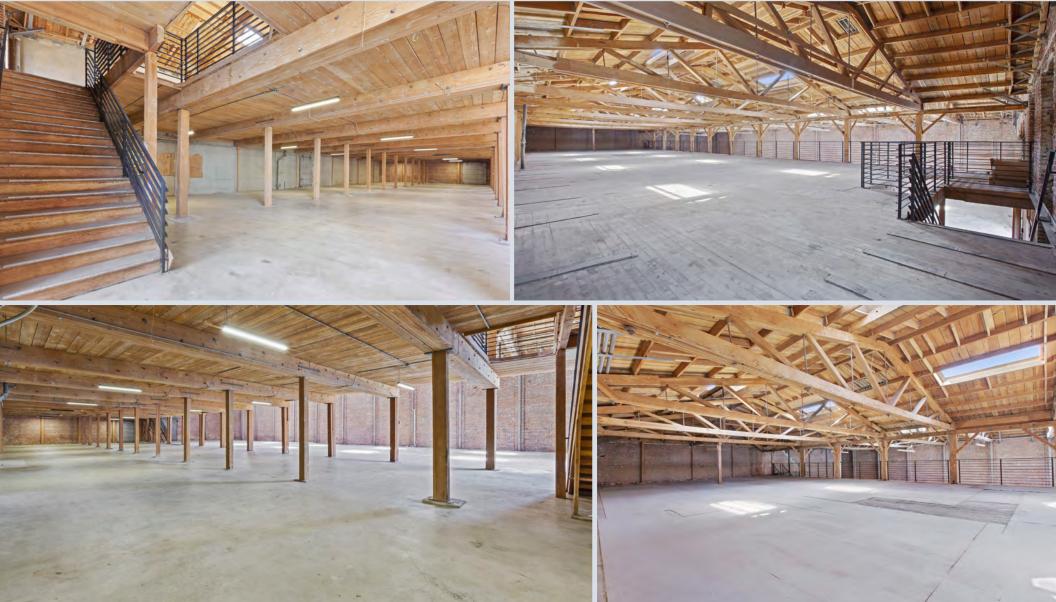

## PROPERTY INFORMATION

2028 BAY STREET
LOS ANGELES | CALIFORNIA | 90021

RENT \$1.99 /PSF GROSS

 15,968 SF Recently Refurbished Flex Building

## Features

- Walking Distance to SOHO House/ Rolling Greens/Warner Music
- 12 Car Parking

- Clearance to 22'
- Sandblasted Interior Vintage Look
- Open Layout Suitable for Many Uses

15,968 SF AVAILABLE

SUBMIT REQUIREMENT OFFICE SF

22 FT CLEAR HEIGHT

12 PARKING