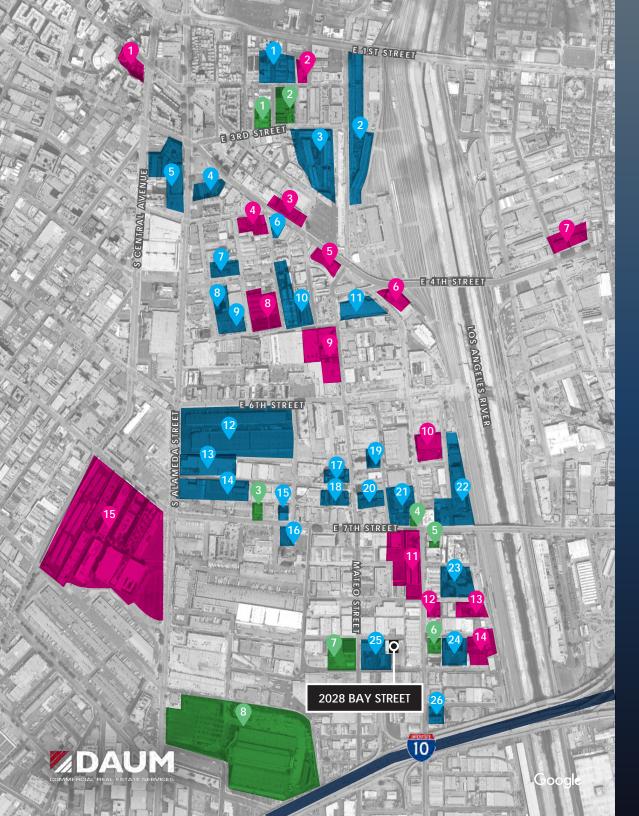

RESTAURANTS

COFFEE

∞

BARS

/ MUSEUMS

RETAIL

- Zinc Cafe
- 10. Factory Kitchen
- 11. Officine BRERA
- 1. Eat.Drink. Americano
- 2. Blacktop
- 3. Groundwork Coffee Co.
- 4. Bulletproof Coffee

- 12. Urban Radish
- 13. Little Bear
- 14. Church & State
- Manufactory
- 16. Guerrilla Tacos
- 17. Bread Lounge
- 18. Bestia
- 19. Cosme LA
- 20. Pizza Nista
- 21. Ditroit

- Coffee
- 5. Blue Bottle Coffee
- Cafe Societe
- Cafe Dulce
- Stumptown Coffee Roasters

- **Angel City** Brewery
- Eighty Two
- Arts District Brewing Co.
- Here and Now
- Resident DTLA
- Boom Town Brewery

- 7. Lost Spirits Distillery
- Death & Co.
- 9. Pour Haus Wine Bar
- 10. Tony's Saloon/ Pizzanista
- 11. Everson Royce Bar

- Hauser & Wirth 3.1 Phillip Lim
- Gallery
- Hennessey + Ingalls
- A+D Museum
- Arts District Co-op
- 7. Dover Street Market

- ICA LA
- Mission Workshop
- Apolis: Common 10. Commonwealth
  - 11. The House of Machines
  - 12. The Good Liver
  - 13. Rolling Greens
  - 14. Two Bit Circus
  - 15. SoHo House

#### CREATIVE OFFICE

- 1. Brunswig Square
- 2. 929 East 2nd Street
- 3. Honey
- 4. 405 South Hewitt
- 5. 405 Mateo (Maxwell Coffee)
- 6. Santa Fe Business Center
- 7. 4th & Bridge
- 8. La Kretz
  Innovation Campus
- 9. Spotify
- 10. 640 S Santa De
- 11. Ford Factory (Warner Music)
- 12. 900 South Santa Fe
- 13. 2130 East Violet
- 14. Hyperloop Campus
- 15. The ROW DTLA

#### **HOTEL / RETAIL / MUSEUM**

- 1. 3rd & Garey
- 2. Hauser & Wirth
- 3. ICA LA
- 4. 2057 East 7th Street
- 5. Firehouse Hotel & Bar
- 6. Soho Warehouse
- 7. Rolling Greens
- 8. LA Times Printing
  Plant Site

#### RESIDENTIAL / MIXED LISE

- 1. The Garey Building
- 2. One Santa De
- 3. The Aliso
- 4. 330 South Alameda
- 5. Little Tokyo Galleria Redeveopment
- 6. 4th & Hewitt
- 7. Arts District Center
- 3. 5th & Seaton
- 9. Palmetto Colyton
- 10. Barker Block Lofts
- 11. 520 Mateo
- 12. 6AM
- 13. The Industrial
- 14. 668 South Alameda
- 15. Diamond Walnut
- 16. 1800 East 7th Street
- 17. Toy Factory Lofts
- 18. Biscuit Company Lofts
- 19. 641 Imperial
- 20. 676 Mateo
- 21. AMP Lofts
- 22. 670 Mesquit
- 23. 2143 East Violet (HD Buttercup)
- 24. 2110 Bay
- 25. 1000 Mateo
- 26. Art House