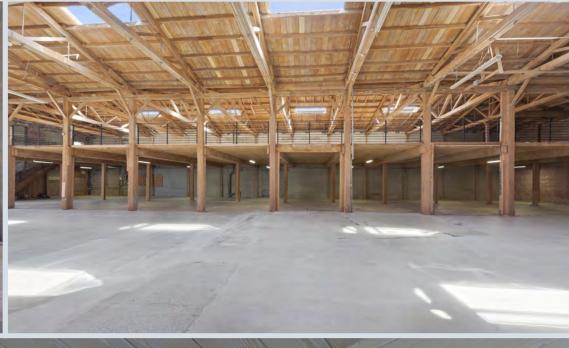

## PROPERTY INFORMATION

2028 BAY STREET
LOS ANGELES | CALIFORNIA | 90021

RENT \$1.99 /PSF GROSS

 15,968 SF Recently Refurbished Flex Building

## Features

- Walking Distance to SOHO House/ Rolling Greens/Warner Music
- 12 Car Parking

- Clearance to 22'
- Sandblasted Interior Vintage Look
- Open Layout Suitable for Many Uses

15,968 SF AVAILABLE

SUBMIT REQUIREMENT OFFICE SF

22 FT CLEAR HEIGHT

12 PARKING