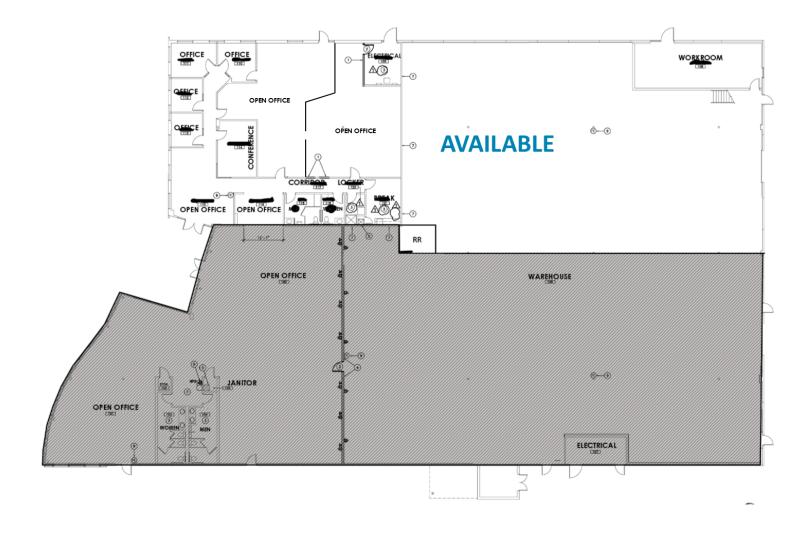

## **PROPERTY HIGHLIGHTS**

- 13,500 SF Available
- Approximately 4,000 SF Office
- 5 Private Offices, Conference Room, Large Bullpen, Reception
- 20' Clear Height
- Grade Level Loading

- 45 Parking Spots Available
- 800 amps, 277/480 Volt, 3 Phase
- A-2 Zoned, Heavy Industrial
- Centrally Located, Close Proximity to Sky Harbor International Airport, I-10 and I-17 Freeways