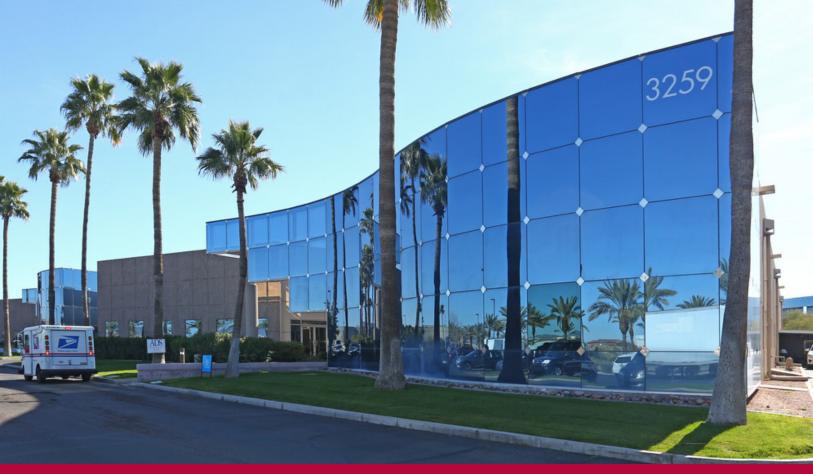

## **NOW AVAILABLE**

3259

E HARBOUR DR PHOENIX | AZ

## **PROPERTY HIGHLIGHTS**

- 13,500 SF Available
- Approximately 4,000 SF Office
- 5 Private Offices, Conference Room, Large Bullpen, Reception
- 20' Clear Height
- Grade Level Loading

- 45 Parking Spots Available
- 800 amps, 277/480 Volt, 3 Phase
- A-2 Zoned, Heavy Industrial
- Centrally Located, Close Proximity to Sky Harbor International Airport, I-10 and I-17 Freeways