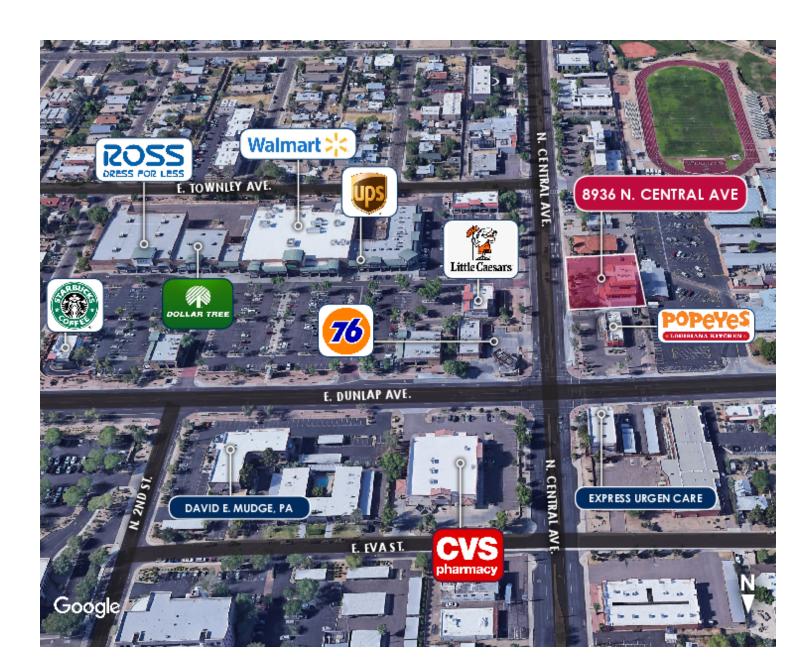

### **PROPERTY FEATURES:**

- 7,900 SF Office on 15,942 SF of Land
- Underneath Parking (29 Spots Total)
- Passenger Elevator
- Conference Rooms, Kitchens, Executive Offices, Bull Pens and Training Room
- Scenic Views with Outside Patios
- Centrally Located Near Abundance of Amenities