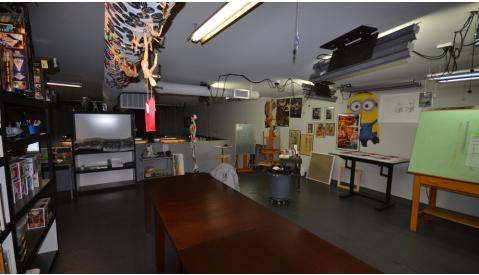

#### **PROPERTY HIGHLIGHTS**

- 18' Clear Height
- 2 Drive-Ins (8x12)
- 100% HVAC
- CSS Zoning, City of Tempe
- Close Proximity to 202 and Old Town Scottsdale
- Built 1978 / Renovated 2010
- Vehicles Per Day: 38,637 (2019)
- Adjacent Property Available for Sale
- Buildings in Opportunity Zone: Tax Benefits for Investors Tax on the Initial Realized Capital Gain is Deferred and Reduced Depending on the Length of Time the Investment is Held for (5 or 7 years)
- If Investment is Held for 10 Years, Capital Gains Made on the Investment will not be Taxed

#### **OFFERING SUMMARY**

| Sale Price:    | Contact Agent for Information |  |
|----------------|-------------------------------|--|
| Lot Size:      | 0.16 Acres                    |  |
| Building Size: | 2,950 SF                      |  |
| APN:           | 132-12-063                    |  |
| Taxes          | 5,265.84/annual (\$1.80 PSF)  |  |