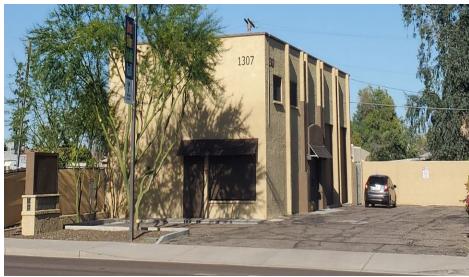

LOCATED IN OPPORTUNITY ZONE | PRIME SCOTTSDALE RD FRONTAGE

1307

N. SCOTTSDALE RD TEMPE | AZ

## **FOR SALE**

SINGLE-TENANT INDUSTRIAL/RETAIL

FOR MORE INFORMATION PLEASE CONTACT:

**RYAN REISMAN** 

P: 602.575.2308 | M: 480.694.2942

ryan.reisman@daumcommercial.com

#### **PROPERTY HIGHLIGHTS**

- 18' Clear Height
- 2 Drive-Ins (8x12)
- 100% HVAC
- CSS Zoning, City of Tempe
- Close Proximity to 202 and Old Town Scottsdale
- Built 1978 / Renovated 2010
- Vehicles Per Day: 38,637 (2019)
- Adjacent Property Available for Sale
- Buildings in Opportunity Zone: Tax Benefits for Investors Tax on the Initial Realized Capital Gain is Deferred and Reduced Depending on the Length of Time the Investment is Held for (5 or 7 years)
- If Investment is Held for 10 Years, Capital Gains Made on the Investment will not be Taxed

#### **OFFERING SUMMARY**

| Sale Price:    | Contact Agent for Information |  |
|----------------|-------------------------------|--|
| Lot Size:      | 0.16 Acres                    |  |
| Building Size: | 2,950 SF                      |  |
| APN:           | 132-12-063                    |  |
| Taxes          | 5,265.84/annual (\$1.80 PSF)  |  |