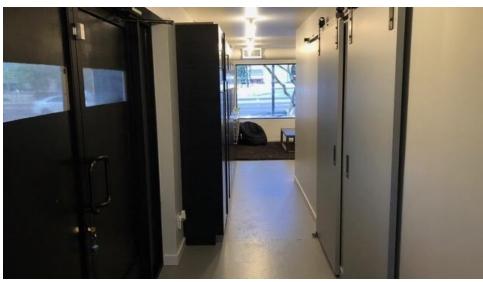

#### **PROPERTY HIGHLIGHTS**

- 18' Clear Height
- 2 Drive-Ins (8x12)
- 100% HVAC
- CSS Zoning, City of Tempe
- Close Proximity to 202 and Old Town Scottsdale
- Built 1978 / Renovated 2010
- Vehicles Per Day: 38,637 (2019)
- Adjacent Property Available for Sale
- Buildings in Opportunity Zone: Tax Benefits for Investors Tax on the Initial Realized Capital Gain is Deferred and Reduced Depending on the Length of Time the Investment is Held for (5 or 7 years)
- If Investment is Held for 10 Years, Capital Gains Made on the Investment will not be Taxed

#### **OFFERING SUMMARY**

| Sale Price:    | Contact Agent for Information |  |
|----------------|-------------------------------|--|
| Lot Size:      | 0.16 Acres                    |  |
| Building Size: | 2,950 SF                      |  |
| APN:           | 132-12-063                    |  |
| Taxes          | 5,265.84/annual (\$1.80 PSF)  |  |