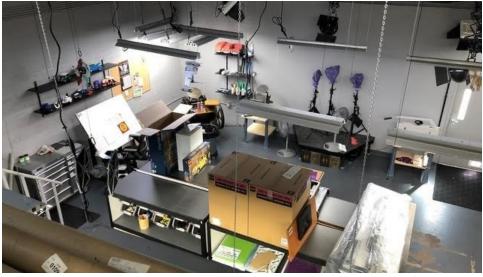

#### **PROPERTY HIGHLIGHTS**

- 18' Clear Height
- 2 Drive-Ins (8x12)
- 100% HVAC
- CSS Zoning, City of Tempe
- Close Proximity to 202 and Old Town Scottsdale
- Built 1978 / Renovated 2010
- Vehicles Per Day: 38,637 (2019)
- Adjacent Property Available for Sale
- Buildings in Opportunity Zone: Tax Benefits for Investors Tax on the Initial Realized Capital Gain is Deferred and Reduced Depending on the Length of Time the Investment is Held for (5 or 7 years)
- If Investment is Held for 10 Years, Capital Gains Made on the Investment will not be Taxed

#### **OFFERING SUMMARY**

| Sale Price:    | Contact Agent for Information |  |
|----------------|-------------------------------|--|
| Lot Size:      | 0.16 Acres                    |  |
| Building Size: | 2,950 SF                      |  |
| APN:           | 132-12-063                    |  |
| Taxes          | 5,265.84/annual (\$1.80 PSF)  |  |