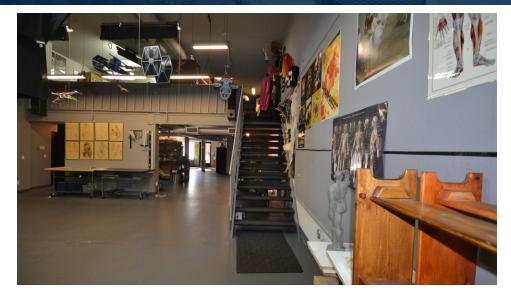

#### **PROPERTY HIGHLIGHTS**

- 18' Clear Height
- 2 Drive-Ins (8x12)
- 100% HVAC
- CSS Zoning, City of Tempe
- Close Proximity to 202 and Old Town Scottsdale
- Built 1978 / Renovated 2010
- Vehicles Per Day: 38,637 (2019)
- Adjacent Property Available for Sale
- Buildings in Opportunity Zone: Tax Benefits for Investors Tax on the Initial Realized Capital Gain is Deferred and Reduced Depending on the Length of Time the Investment is Held for (5 or 7 years)
- If Investment is Held for 10 Years, Capital Gains Made on the Investment will not be Taxed

#### **OFFERING SUMMARY**

| Sale Price:    | Contact Agent for Information |  |
|----------------|-------------------------------|--|
| Lot Size:      | 0.16 Acres                    |  |
| Building Size: | 2,950 SF                      |  |
| APN:           | 132-12-063                    |  |
| Taxes          | 5,265.84/annual (\$1.80 PSF)  |  |