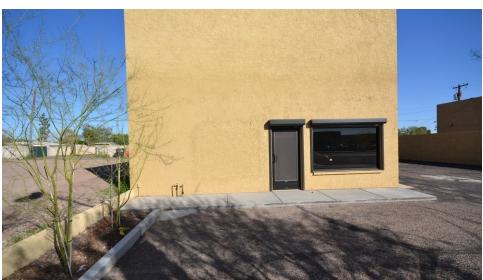

#### **PROPERTY HIGHLIGHTS**

- 18' Clear Height
- 2 Drive-Ins (8x12)
- 100% HVAC
- CSS Zoning, City of Tempe
- Close Proximity to 202 and Old Town Scottsdale
- Built 1978 / Renovated 2010
- Vehicles Per Day: 38,637 (2019)
- Adjacent Property Available for Sale
- Buildings in Opportunity Zone: Tax Benefits for Investors Tax on the Initial Realized Capital Gain is Deferred and Reduced Depending on the Length of Time the Investment is Held for (5 or 7 years)
- If Investment is Held for 10 Years, Capital Gains Made on the Investment will not be Taxed