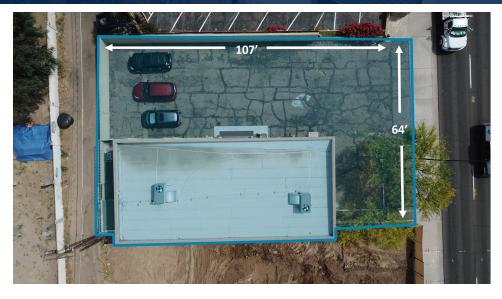

#### **OFFERING SUMMARY**

| Sale Price:    | Contact Agent for Information |  |
|----------------|-------------------------------|--|
| Lot Size:      | 0.16 Acres                    |  |
| Building Size: | 2,950 SF                      |  |
| APN:           | 132-12-063                    |  |
| Taxes          | 5,265.84/annual (\$1.80 PSF)  |  |