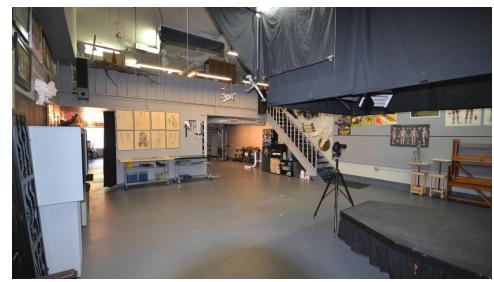

#### **PROPERTY HIGHLIGHTS**

- 18' Clear Height
- 2 Drive-Ins (8x12)
- 100% HVAC
- CSS Zoning, City of Tempe
- Close Proximity to 202 and Old Town Scottsdale
- Built 1978 / Renovated 2010
- Vehicles Per Day: 38,637 (2019)
- Adjacent Property Available for Sale
- Buildings in Opportunity Zone: Tax Benefits for Investors Tax on the Initial Realized Capital Gain is Deferred and Reduced Depending on the Length of Time the Investment is Held for (5 or 7 years)
- If Investment is Held for 10 Years, Capital Gains Made on the Investment will not be Taxed

#### **OFFERING SUMMARY**

| Sale Price:    | Contact Agent for Information |  |
|----------------|-------------------------------|--|
| Lot Size:      | 0.16 Acres                    |  |
| Building Size: | 2,950 SF                      |  |
| APN:           | 132-12-063                    |  |
| Taxes          | 5,265.84/annual (\$1.80 PSF)  |  |