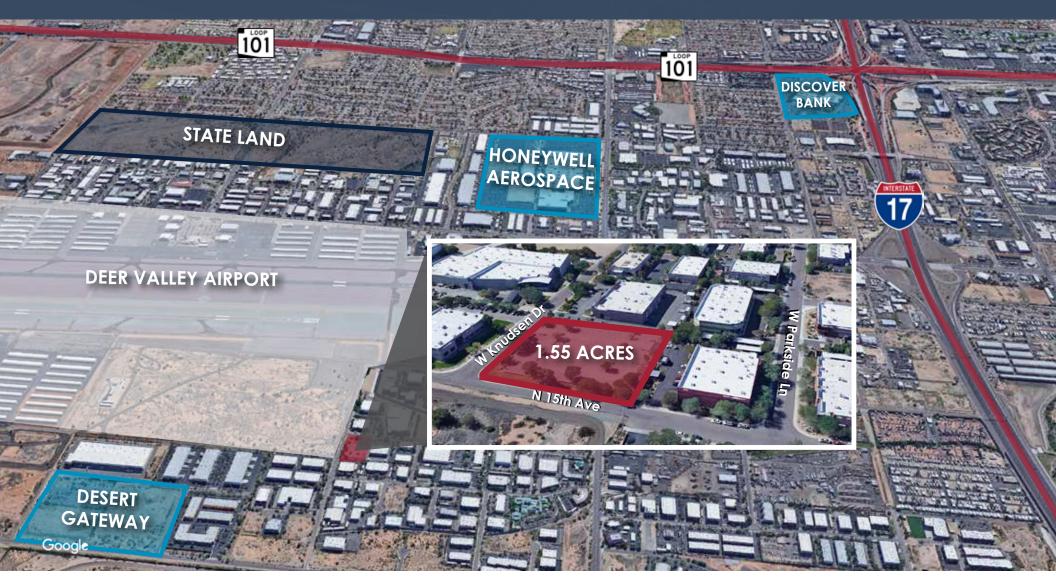

#### BUILD-TO-SUIT 19,000-24,480 SF ON 1.55 ACRES OPPORTUNITY ZONE | DEER VALLEY AIRPARK

#### **BUILD-TO-SUIT** 19,000-24,480 SF ON 1.55 ACRES

OPPORTUNITY ZONE | DEER VALLEY AIRPARK