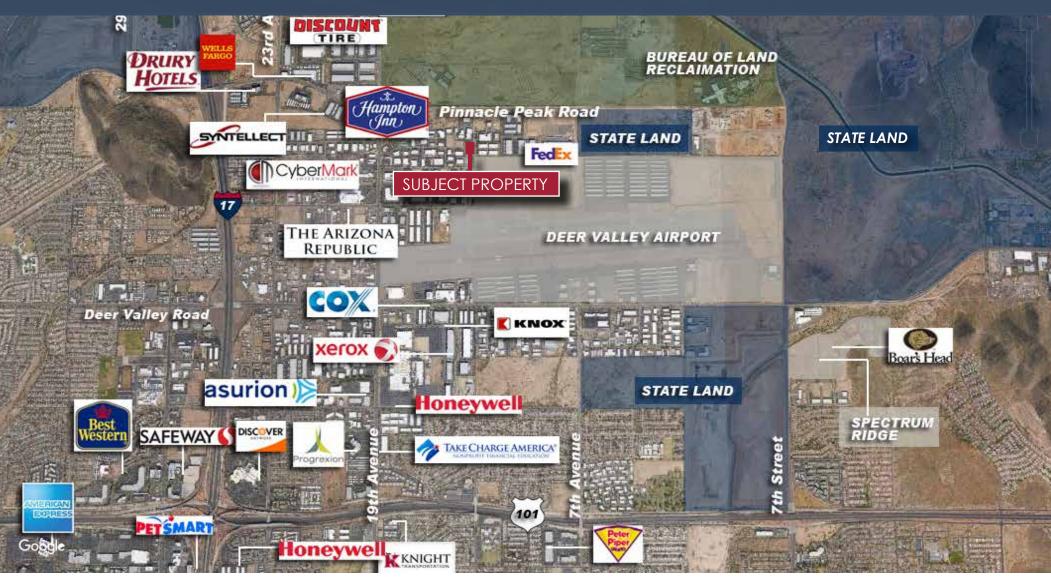

### WELL-LIT CORNER LOT | EASY ACCESSES TO 17 FREEWAY





#### BUILD-TO-SUIT 19,000-24,480 SF ON 1.55 ACRES OPPORTUNITY ZONE | DEER VALLEY AIRPARK







#### **BUILD-TO-SUIT** 19,000-24,480 SF ON 1.55 ACRES

OPPORTUNITY ZONE | DEER VALLEY AIRPARK

#### **Building Features**

- Well-lit corner lot
- Airport Views
- Easy Access to I-17 Freeway
  & Loop 101
- Short-term lease for vacant lot
  - Divisible



#### **BUILD-TO-SUIT** 19,000-24,480 SF ON 1.55 ACRES OPPORTUNITY ZONE | DEER VALLEY AIRPARK

## 1502 W KNUDSEN DRIVE PHOENIX | ARIZONA 85027





#### **BUILD-TO-SUIT** 19,000-24,480 SF ON 1.55 ACRES OPPORTUNITY ZONE | DEER VALLEY AIRPARK

## 1502 W KNUDSEN DRIVE PHOENIX | ARIZONA 85027





#### **BUILD-TO-SUIT** 19,000-24,480 SF ON 1.55 ACRES OPPORTUNITY ZONE | DEER VALLEY AIRPARK