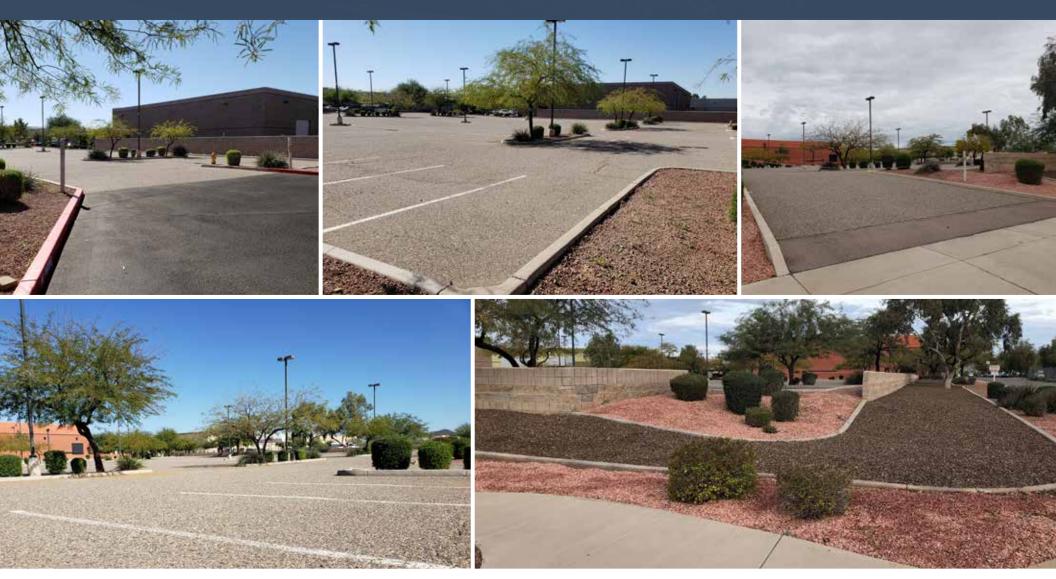

#### WELL-LIT CORNER LOT | EASY ACCESSES TO 17 FREEWAY

#### **Building Features**

- Well-lit corner lot
- Airport Views
- Easy Access to I-17 Freeway
  & Loop 101
- Short-term lease for vacant lot
  - Divisible